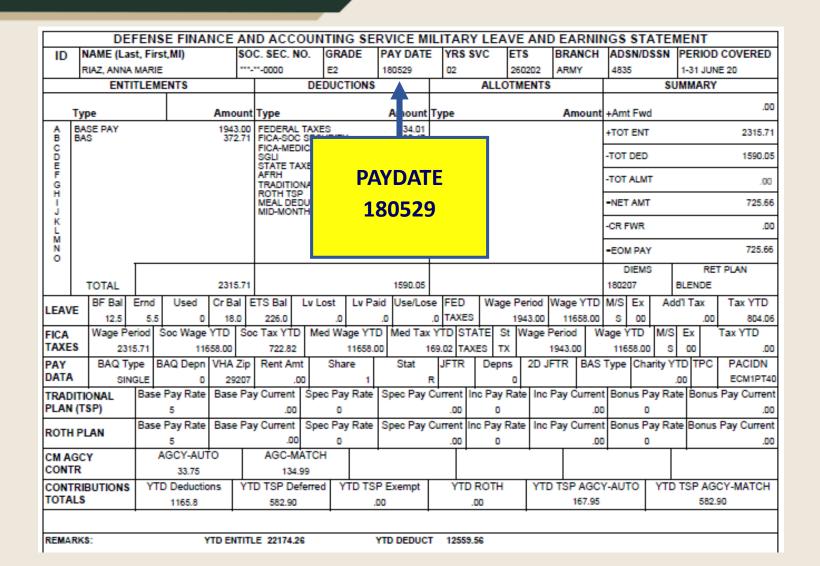

# **Sample LES**

|                  |            | DE       | FEN!    | SE FINAI          | ICE A           | ND ACC                       | OUNT    | ING SE        | RVICE M                         | ILITA         | RY LE    | AVE          | AND    | EARNIN            | IGS S  | STATE        | MENT     |               |
|------------------|------------|----------|---------|-------------------|-----------------|------------------------------|---------|---------------|---------------------------------|---------------|----------|--------------|--------|-------------------|--------|--------------|----------|---------------|
| ID               | N/         | AME (La  | st, Fir | st,MI)            |                 | OC. SEC. N                   | 10. G   | RADE          | PAY DATE                        | E YR          | s svc    | ETS          | E      | BRANCH            | ADS    | N/DSSN       | PERIO    | D COVERED     |
|                  | RI         | AZ, ANNA | MARIE   | Ē                 |                 | "-""-0000                    | E       | 2             | 180529                          | 02            |          | 2602         | 202 /  | ARMY              | 4835   |              | 1-31 JU  | NE 20         |
|                  |            | ENT      | ITLEM   | ENTS              |                 |                              | DEDU    | JCTIONS       |                                 |               | AL       | LOTME        | NTS    |                   |        | S            | UMMAR    | Υ             |
|                  | Тур        | e        |         |                   | Amour           | nt Type                      |         |               | Amount                          | Туре          |          |              |        | Amount            | +Amt   | Fwd          |          | .00           |
| A                | BAS<br>BAS | E PAY    |         |                   | 1943.0<br>372.7 | 1 FICA-SO                    | SECUR   | ITY           | 134.01<br>120.47                |               |          |              |        |                   | +TOT   | ENT          |          | 2315.71       |
| C<br>D<br>E<br>F |            |          |         |                   |                 | FICA-MEI<br>SGLI<br>STATE TA |         |               | 28.17<br>25.00<br>.00           |               |          |              |        |                   | -TOT D | DED          |          | 1590.05       |
| G<br>H           |            |          |         |                   |                 | AFRH<br>TRADITION<br>ROTH TS | NAL TSF | •             | .50<br>97.15<br>97.15<br>362.00 |               |          |              |        |                   | -TOT A | LMT          |          | .00           |
| J                |            |          |         |                   |                 | MEAL DE<br>MID-MON           | DUCTION | NS            | 362.00<br>725.60                |               |          |              |        |                   | -NET   | AMT          |          | 725.66        |
| K<br>L<br>M      |            |          |         |                   |                 |                              |         |               |                                 |               |          |              |        |                   | -CR FV | VR           |          | .00           |
| N<br>O           |            |          |         |                   |                 |                              |         |               |                                 |               |          |              |        |                   | -EOM   |              |          | 725.66        |
|                  | TOTAL 2    |          |         |                   |                 | 1                            |         |               | 1590.05                         |               |          |              |        |                   | 18020  | EMS<br>7     | BLENDE   | ET PLAN       |
| LEAV             | _          | BF Bal   | Ernd    | Used              | Cr Bal          | ETS Bal                      | Lv Lost | t Lv Pa       | id Use/Lo                       | se FE         | D W      | age Per      | riod W | age YTD           | M/S    | Ex A         | dd'l Tax | Tax YTD       |
| LEAV             | E          | 12.5     | 5.5     | 0                 | 18.0            | 226.0                        |         | .0            | .0                              | .0 TAX        | KES      | 194          | 3.00   | 11658.00          | s      | 00           | .00      | 804.06        |
| FICA             | - 1        | Wage Pe  | eriod   | Soc Wage          | YTD S           | oc Tax YTI                   | Med     | Wage YT       | D Med Tax                       | (YTD          | STATE    | St W         | age Pe | riod W            | age Y  | TD M/        | S Ex     | Tax YTD       |
| TAXE             | S          | 231      | 5.71    | 116               | 58.00           | 722.82                       |         | 11658.0       | 00                              | 169.02        | TAXES    | TX           |        | 43.00             | 1165   | 8.00         | S 00     | .00           |
| PAY              |            | BAQ Ty   | /pe E   | BAQ Depn          | VHA Zi          | p Rent An                    | nt S    | hare          | Stat                            | JFT           | R De     | pns          | 2D JFT | R BAS             | Type   | Charity '    | YTD TPC  |               |
| DATA             | -          |          | GLE     | 0                 | 2920            | -                            | 00      | 1             |                                 | R             |          | 0            | · -    |                   |        |              | .00      | ECM1PT40      |
| PLAN             |            |          | Base    | Pay Rate          | Base P          | ay Current<br>.00            |         | Pay Rate<br>0 | Spec Pay                        | Curren<br>.00 | 1        | ay Rate<br>0 | Inc Pa | ay Current<br>.00 | 1      | s Pay R<br>0 | ate Bonu | s Pay Current |
| ROTI             | I PI       | ΔΝ       | Base    | Pay Rate          | Base P          | ay Current                   | Spec F  | Pay Rate      | Spec Pay                        | Curren        | t Inc Pa | y Rate       | Inc Pa | ay Current        | Bonu   | s Pay R      | ate Bonu | s Pay Current |
|                  |            |          |         | 5                 |                 | .00.                         |         | 0             |                                 | .00           | 0        | 0            |        | .00               |        | 0            |          | .00           |
| CM A             |            | •        | '       | AGCY-AUT<br>33.75 | 0               | AGC-N<br>134                 |         |               |                                 |               |          |              |        |                   |        |              |          |               |
| CON              | TRIB       | UTIONS   | YT      | D Deductio        | ns Y            | TD TSP De                    | ferred  | YTD TS        | P Exempt                        | Y             | TD ROT   | Ή            | YTD 1  | SP AGCY           | /-AUT  | O YT         | D TSP AC | SCY-MATCH     |
| TOTA             | LS         |          |         | 1165.8            |                 | 582.90                       |         |               | 00                              |               | .00      |              |        | 167.95            |        |              | 582      | 2.90          |
|                  |            |          |         |                   |                 |                              |         |               |                                 |               |          |              |        |                   |        |              |          |               |
| REMA             | RKS        | :        |         | Y                 | TD ENTI         | TLE 22174.                   | 26      |               | YTD DEDUC                       | T 125         | 559.56   |              |        |                   |        |              |          |               |
| 1                |            |          |         |                   |                 |                              |         |               |                                 |               |          |              |        |                   |        |              |          |               |

### **Paydate**