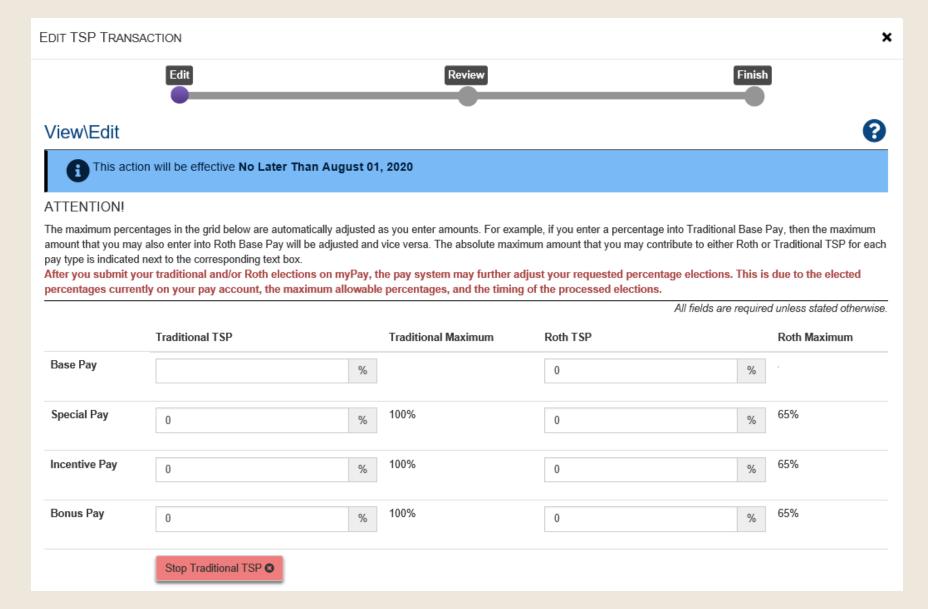

## **Retirement Plan**

|             |             | DE       | FEN         | ISE FI   | NANCE    | AN    | D ACCO                | UNTIN   | NG SE   | RVICE M                   | IILITA   | RY LE    | AVE.              | AND E              | ARNIN     | IGS S  | TATE      | MENT     |                 |
|-------------|-------------|----------|-------------|----------|----------|-------|-----------------------|---------|---------|---------------------------|----------|----------|-------------------|--------------------|-----------|--------|-----------|----------|-----------------|
| ID          | N           | AME (La  | ist, F      | rst,MI)  |          | SO    | C. SEC. NO            | ). GR   | ADE     | PAY DAT                   | E YRS    | SVC      | ETS               | BI                 | RANCH     | ADSN   | I/DSSN    | PERK     | OD COVERED      |
|             | R           | OGERS, I | MARK        | EDWARD   | )        |       | **-0000               | E2      |         | 1804205                   | 02       |          | 2601              | 105 A              | RMY       | 4835   |           | 1-31 J   | UNE 20          |
|             |             | ENT      | ITLE        | MENTS    |          |       |                       | DEDU    | CTIONS  |                           |          | ALI      | LOTME             | NTS                |           |        | S         | UMMAI    | RY              |
|             | Тур         | oe .     |             |          | Am       | ount  | Туре                  |         |         | Amount                    | Туре     |          |                   |                    | Amount    | +Amt F | wd        |          | .00             |
| AB          | BAS<br>BAS  |          |             |          | 37       |       | FEDERAL 1<br>FICA-SOC | SECURIT | TY      | 122.41<br>120.47<br>28.17 |          |          |                   |                    |           | +TOT E | NT        |          | 3695.71         |
| CDEF        | DAI         | •        |             |          |          |       | D RETII               |         | NT S    |                           |          | )        |                   |                    | ·         |        |           |          | 2095.76         |
| G           |             |          |             |          |          |       |                       |         |         |                           | •        |          | Law               | 4 20               | 40        |        | _         |          | .00             |
| H           |             |          |             |          | Note     | : IT  | you en                | terec   | tne i   | Army o                    | n or     | atter    | Jan.              | 1, 20              | 18, yc    | ou ar  | e         |          | 1599.95         |
| K           |             |          |             |          | auto     | ma    | tically e             | enrol   | led in  | the BR                    | RS. Th   | is is y  | your              | retire             | ement     | t plai | n.        |          | .00             |
| M<br>N      |             |          |             |          |          |       |                       |         |         |                           |          | ~        | ΞD                | DC                 |           | -EOM F | A         |          | 1599.95         |
|             |             |          |             |          |          |       |                       |         |         |                           |          |          | ΞD                |                    |           | DIE    | MS        | -        | RET PLAN        |
|             | 1           | TOTAL    |             |          | 369      | 5.71  |                       |         |         | 2095.76                   | 1        | ON FORME | D SERVICES BEERDE | O RETIREMENT STOTE |           | 180102 |           | BLEND    | E               |
| LEAV        | /F          | BF Bal   | Erno        | Use      | d CrB    | al E  | TS Bal I              | v Lost  | Lv Pa   | id Use/Lo                 |          |          | age Per           | riod Wa            | ge YTD    | M/S E  | x Ad      | id'i Tax | Tax YTD         |
|             |             | 3        | 2           |          | 0 5.     | _     | 226.0                 |         | 0       | .0                        | .0 TAX   |          |                   |                    | 32457.89  |        | 01        |          | 734.46          |
| FICA        |             | Wage P   |             | Soc Wa   | age YTD  | 1     | Tax YTD               | Med W   | _       | D Med Ta                  |          | - 1      | - 1               | _                  | - 1       | age ÝT | - 1       | 1 1      | Tax YTD         |
|             | :5          |          | 43.00       | BAQ De   | 11658.00 |       | 722.82<br>Rent Amt    |         | 11658.0 | Stat                      | 169.02 T |          | TN                | 194<br>2D JFTF     | 3.00      | 11658  |           | 01       | .00<br>C PACIDN |
| PAY<br>DATA | .           | BAQT     | ype<br>RIFD | SPOU     |          | 9207  | Rent Amt              |         | iare    | Stat                      | R        | Del      | pns :             | 2D JFTF            | BAS       | Type C | Charity Y | .00      | ECM1PT40        |
|             | _           | ONAL     |             | se Pay R |          |       |                       |         | av Rate | Snec Pay                  |          | line Pa  | v Rate            | Inc Par            | v Current | Bonus  | Pav Ra    |          | us Pay Current  |
| PLAN        |             |          |             | 5        |          |       | .00                   | 0       | -       | opco i ay                 | .00      | 1        | 0                 |                    | .00.      | 201101 | 0         |          | .00             |
|             | <del></del> |          | Bas         | se Pay R | ate Bas  | e Pay |                       | Spec Pa | ay Rate | Spec Pay                  |          |          | y Rate            | Inc Pay            |           | Bonus  | Pay Ra    | ate Bon  | us Pay Current  |
| ROTI        | 1 PL        | AN       |             | 5        |          |       | .00                   |         | o .     |                           | .00      | i        | 0                 | '                  | .00       |        | 0         |          | .00             |
| CM A        |             | Y        | $\top$      | AGCY-    | AUTO     | Т     | AGC-MA                | TCH     |         | •                         |          | '        |                   | ·                  |           | •      |           |          |                 |
| CON         | TR          |          |             | 33.7     | 75       |       | 134.9                 | 9       |         |                           |          |          |                   |                    |           |        |           |          |                 |
|             |             | BUTIONS  | Y           | TD Dedu  | uctions  | YTI   | D TSP Defe            | erred   | YTD TS  | P Exempt                  | YT       | D ROT    | н                 | YTD T              | SP AGCY   | -AUTO  | ) YTE     | TSP A    | GCY-MATCH       |
| TOTA        | ALS         |          | $\perp$     | 1165.    | 8        |       | 582.90                |         | اد      | 00                        |          | .00      |                   |                    | 167.95    |        |           | 5        | 32.90           |
|             |             |          |             |          |          |       |                       |         |         |                           |          |          |                   |                    |           |        |           |          |                 |
| REMA        | RKS         | i:       |             |          | YTD E    | NTITL | E 22174.26            |         | ,       | YTD DEDUC                 | T 125    | 59.56    |                   |                    |           |        |           |          |                 |
|             |             |          |             |          |          |       |                       |         |         |                           |          |          |                   |                    |           |        |           |          | <u> </u>        |