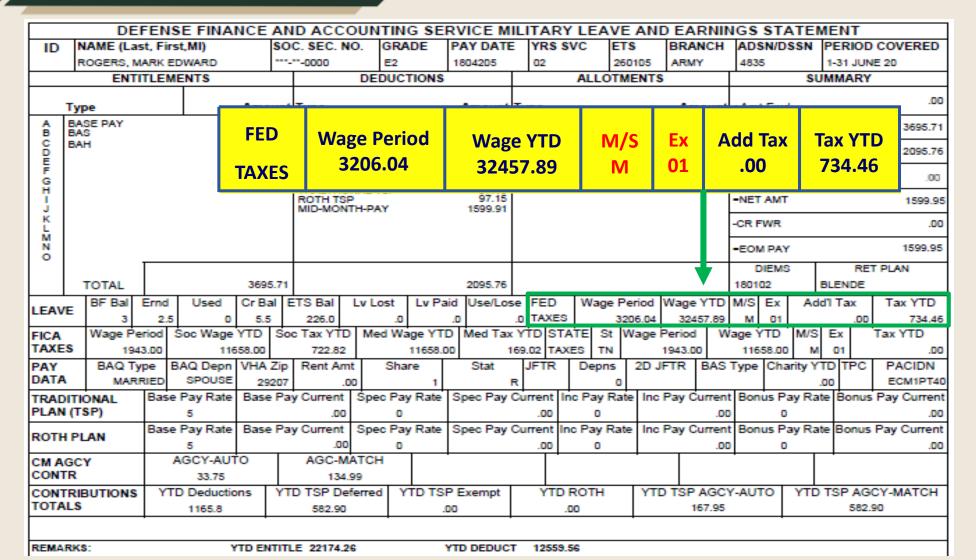

#### **Federal Taxes**

# **Social Security and Medicare**

|                  | DEF              | ENS      | E FINAI           | ICE A           | ND ACC                       | DUNTI   | NG SE        | RVICE M                   | ILITA          | RY LEA  | VE AN    | ID EAF   | SMING    | GS STA         | TEM    | IENT          |                    |
|------------------|------------------|----------|-------------------|-----------------|------------------------------|---------|--------------|---------------------------|----------------|---------|----------|----------|----------|----------------|--------|---------------|--------------------|
| ID               | NAME (Last       | t, First | ,MI)              | S               | DC. SEC. N                   | O. GF   | RADE         | PAY DATE                  | YR!            | s svc   | ETS      | BRAN     | ICH /    | ADSN/DS        | SSN    | PERIOD        | COVERED            |
|                  | ROGERS, MA       | ARK ED   | WARD              |                 | *-**-0000                    | E2      | 2            | 1804205                   | 02             |         | 260105   | ARMY     | r        | 4835           |        | 1-31 JUN      | E 20               |
|                  | ENTIT            | LEME     | NTS               |                 |                              | DEDU    | CTIONS       |                           |                | ALLO    | DTMENT   | S        |          |                | SU     | MMARY         |                    |
|                  | Туре             |          |                   | Amour           | t Type                       |         |              | Amount                    | Туре           |         |          | Ame      | ount +   | Amt Fwd        |        |               | .00                |
| AB               | BASE PAY<br>BAS  |          |                   | 1943.0<br>372.7 | 1 FICA-SOC                   | SECURI  | TY           | 122.41<br>120.47          |                |         |          |          | +        | TOT ENT        |        |               | 3695.71            |
| C<br>D<br>E<br>F | BAH              |          |                   | 1380.0          | FICA-MED<br>SGLI<br>STATE TA |         |              | 28.17<br>25.00<br>.00     |                |         |          |          | -1       | TOT DED        |        |               | 2095.76            |
| F<br>G<br>H      |                  |          |                   |                 | AFRH<br>SGLI FAM<br>TRADITIO |         |              | .50<br>5.00               |                |         |          |          | -1       | TOT ALMT       |        |               | .00                |
| J                |                  |          |                   |                 | ROTH TSF<br>MID-MONT         |         |              | 97.15<br>97.15<br>1599.91 |                |         |          |          | -        | NET AMT        |        |               | 1599.95            |
| L<br>M           |                  |          | •-                | 1               | 1.                           | 1       |              |                           |                |         |          |          | -0       | CR FWR         |        |               | .00                |
| N<br>O           | Social           | Sec      | urity             | / Me            | dicare                       |         |              |                           |                |         |          |          | -        | EOM PAY        |        |               | 1599.95            |
|                  | TOTAL            |          | $\blacksquare$    | 3695.7          | 1                            |         |              | 2095.76                   |                |         |          |          | 1        | DIEMS<br>80102 | - 1    | RET<br>BLENDE | T PLAN             |
| LEAV             | F BF Bal B       | rnd      | Us ed             | Cr Bal          | ETS Bal                      | Lv Lost | Lv Pa        | id Use/Los                |                |         | e Period | Wage '   | YTD M    | M/S Ex         | Add    | il Tax        | Tax YTD            |
|                  | 3                | 2.5      | 0                 | 5.5             | 226.0                        |         | 0            | .0                        | .D TAX         |         | 3206.04  |          | 7.89     | M 01           |        | .00           | 734.46             |
| FICA             | Wage Per         | - 1      | oc Wage           | - 1             | oc Tax YTD                   | Med V   | _            | D Med Tax                 |                | - 1     | 1 -      |          | Ι,       | ge YTD         |        | Ex            | Tax YTD            |
| 4                |                  |          |                   | 58.00           | 722.82                       |         | 11658.0      |                           | 169.02         |         |          | 1943.00  |          | 11658.00       | M      | 01            | .00                |
| DATA             | BAQ Typ<br>MARR  |          | AQ Depn<br>SPOUSE | VHA ZIJ<br>2920 | 1                            | 0       | nare<br>1    |                           | JFTF<br>R      |         | 0        |          |          | ype Cha        | .0     | 00            | PACIDN<br>ECM1PT40 |
| 1                | ITIONAL<br>(TSP) | Base F   | Pay Rate          | Base P          | ay Current<br>.00            |         | ay Rate<br>0 | Spec Pay                  | Current<br>.00 | 1 -     | Rate Inc | c Pay Cu | irrent ( | Bonus Pa<br>0  | y Rate | e Bonus       | Pay Current<br>.00 |
| ROTH             | PLAN             | Base F   | ay Rate           | Base P          | ay Current                   | Spec P  | ay Rate      | Spec Pay                  | Current        | Inc Pay | Rate Inc | c Pay Cu | irrent ( | Bonus Pa       | y Rate | e Bonus       | Pay Current        |
|                  |                  |          | 5                 |                 | .00                          |         | 0            |                           | .00            | 0       |          |          | .00      | 0              |        |               | .00                |
| CONT             |                  | A        | GCY-AUŤ<br>33.75  | 0               | AGC-M/<br>134.9              |         |              |                           |                |         |          |          |          |                |        |               |                    |
|                  | RIBUTIONS        | YTD      | Deductio          | ns Y            | TD TSP Def                   | erred   | YTD TS       | P Exempt                  | Ý              | TD ROTH | YT       | D TSP /  | AGCY-    | AUTO           | YTD:   | TSP AG        | CY-MATCH           |
| TOTA             | LS               |          | 1165.8            |                 | 582.90                       | $\perp$ | J            | 00                        |                | .00.    |          | 16       | 7.95     |                |        | 582.9         | 90                 |
|                  |                  |          |                   |                 |                              |         |              |                           |                |         |          |          |          |                |        |               |                    |
| REMA             | RKS:             |          | Y                 | TD ENTI         | TLE 22174.2                  | S       | ,            | YTD DEDUC                 | T 125          | 59.56   |          |          |          |                |        |               |                    |
| •                |                  |          |                   |                 |                              |         |              |                           |                |         |          |          |          |                |        |               |                    |