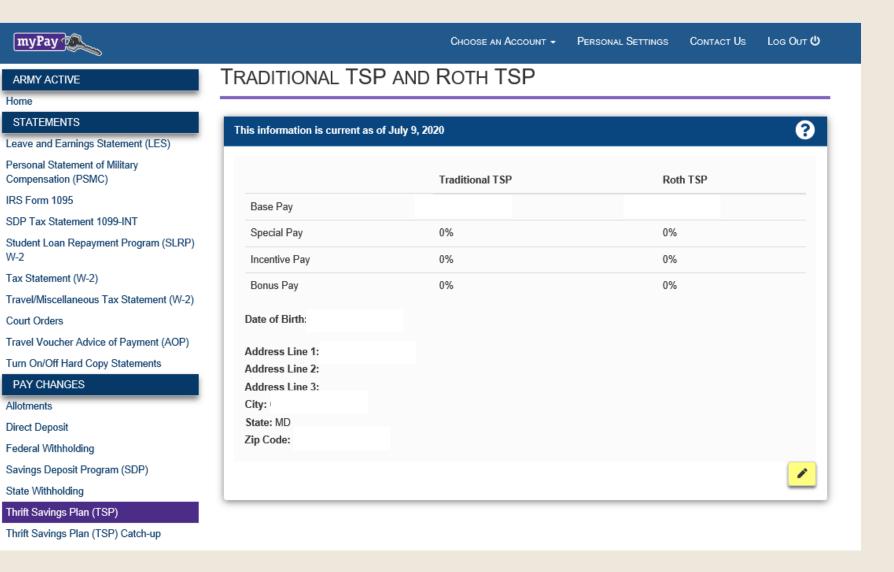

## **Retirement Plan**

|             |             | DE       | FEN         | ISE FI   | NANCE    | AN    | D ACCO                | UNTIN   | NG SE   | RVICE M                   | IILITA   | RY LE    | AVE.              | AND E              | ARNIN     | IGS S  | TATE      | MENT     |                 |
|-------------|-------------|----------|-------------|----------|----------|-------|-----------------------|---------|---------|---------------------------|----------|----------|-------------------|--------------------|-----------|--------|-----------|----------|-----------------|
| ID          | N           | AME (La  | ist, F      | rst,MI)  |          | SO    | C. SEC. NO            | ). GR   | ADE     | PAY DAT                   | E YRS    | SVC      | ETS               | BI                 | RANCH     | ADSN   | I/DSSN    | PERK     | OD COVERED      |
|             | R           | OGERS, I | MARK        | EDWARD   | )        |       | **-0000               | E2      |         | 1804205                   | 02       |          | 2601              | 105 A              | RMY       | 4835   |           | 1-31 J   | UNE 20          |
|             |             | ENT      | ITLE        | MENTS    |          |       |                       | DEDU    | CTIONS  |                           |          | ALI      | LOTME             | NTS                |           |        | S         | UMMAI    | RY              |
|             | Тур         | oe .     |             |          | Am       | ount  | Туре                  |         |         | Amount                    | Туре     |          |                   |                    | Amount    | +Amt F | wd        |          | .00             |
| AB          | BAS<br>BAS  |          |             |          | 37       |       | FEDERAL 1<br>FICA-SOC | SECURIT | TY      | 122.41<br>120.47<br>28.17 |          |          |                   |                    |           | +TOT E | NT        |          | 3695.71         |
| CDEF        | DAI         | •        |             |          |          |       | D RETII               |         | NT S    |                           |          | )        |                   |                    | ·         |        |           |          | 2095.76         |
| G           |             |          |             |          |          |       |                       |         |         |                           | •        |          | Law               | 4 20               | 40        |        | _         |          | .00             |
| H           |             |          |             |          | Note     | : IT  | you en                | terec   | tne i   | Army o                    | n or     | atter    | Jan.              | 1, 20              | 18, yc    | ou ar  | e         |          | 1599.95         |
| K           |             |          |             |          | auto     | ma    | tically e             | enrol   | led in  | the BR                    | RS. Th   | is is y  | your              | retire             | ement     | t plai | n.        |          | .00             |
| M<br>N      |             |          |             |          |          |       |                       |         |         |                           |          | ~        | ΞD                | DC                 |           | -EOM F | A         |          | 1599.95         |
|             |             |          |             |          |          |       |                       |         |         |                           |          |          | ΞD                |                    |           | DIE    | MS        | -        | RET PLAN        |
|             | 1           | TOTAL    |             |          | 369      | 5.71  |                       |         |         | 2095.76                   | 1        | ON FORME | D SERVICES BEERDE | O RETIREMENT STOTE |           | 180102 |           | BLEND    | E               |
| LEAV        | /F          | BF Bal   | Erno        | Use      | d CrB    | al E  | TS Bal I              | v Lost  | Lv Pa   | id Use/Lo                 |          |          | age Per           | riod Wa            | ge YTD    | M/S E  | x Ad      | id'i Tax | Tax YTD         |
|             |             | 3        | 2           |          | 0 5.     | _     | 226.0                 |         | 0       | .0                        | .0 TAX   |          |                   |                    | 32457.89  |        | 01        |          | 734.46          |
| FICA        |             | Wage P   |             | Soc Wa   | age YTD  | 1     | Tax YTD               | Med W   | _       | D Med Ta                  |          | - 1      | - 1               | _                  | - 1       | age ÝT | - 1       | 1 1      | Tax YTD         |
|             | :5          |          | 43.00       | BAQ De   | 11658.00 |       | 722.82<br>Rent Amt    |         | 11658.0 | Stat                      | 169.02 T |          | TN                | 194<br>2D JFTF     | 3.00      | 11658  |           | 01       | .00<br>C PACIDN |
| PAY<br>DATA | .           | BAQT     | ype<br>RIFD | SPOU     |          | 9207  | Rent Amt              |         | iare    | Stat                      | R        | Del      | pns :             | 2D JFTF            | BAS       | Type C | Charity Y | .00      | ECM1PT40        |
|             | _           | ONAL     |             | se Pay R |          |       |                       |         | av Rate | Snec Pay                  |          | line Pa  | v Rate            | Inc Par            | v Current | Bonus  | Pav Ra    |          | us Pay Current  |
| PLAN        |             |          |             | 5        |          |       | .00                   | 0       | -       | opco i ay                 | .00      | 1        | 0                 |                    | .00.      | 201101 | 0         |          | .00             |
|             | <del></del> |          | Bas         | se Pay R | ate Bas  | e Pay |                       | Spec Pa | ay Rate | Spec Pay                  |          |          | y Rate            | Inc Pay            |           | Bonus  | Pay Ra    | ate Bon  | us Pay Current  |
| ROTI        | 1 PL        | AN       |             | 5        |          |       | .00                   |         | o .     |                           | .00      | i        | 0                 | '                  | .00       |        | 0         |          | .00             |
| CM A        |             | Y        | $\top$      | AGCY-    | AUTO     | Т     | AGC-MA                | TCH     |         | •                         |          | '        |                   | ·                  |           | •      |           |          |                 |
| CON         | TR          |          |             | 33.7     | 75       |       | 134.9                 | 9       |         |                           |          |          |                   |                    |           |        |           |          |                 |
|             |             | BUTIONS  | Y           | TD Dedu  | uctions  | YTI   | D TSP Defe            | erred   | YTD TS  | P Exempt                  | YT       | D ROT    | н                 | YTD T              | SP AGCY   | -AUTO  | ) YTE     | TSP A    | GCY-MATCH       |
| TOTA        | ALS         |          | $\perp$     | 1165.    | 8        |       | 582.90                |         | اد      | 00                        |          | .00      |                   |                    | 167.95    |        |           | 5        | 32.90           |
|             |             |          |             |          |          |       |                       |         |         |                           |          |          |                   |                    |           |        |           |          |                 |
| REMA        | RKS         | i:       |             |          | YTD E    | NTITL | E 22174.26            |         | ,       | YTD DEDUC                 | T 125    | 59.56    |                   |                    |           |        |           |          |                 |
|             |             |          |             |          |          |       |                       |         |         |                           |          |          |                   |                    |           |        |           |          | <u> </u>        |