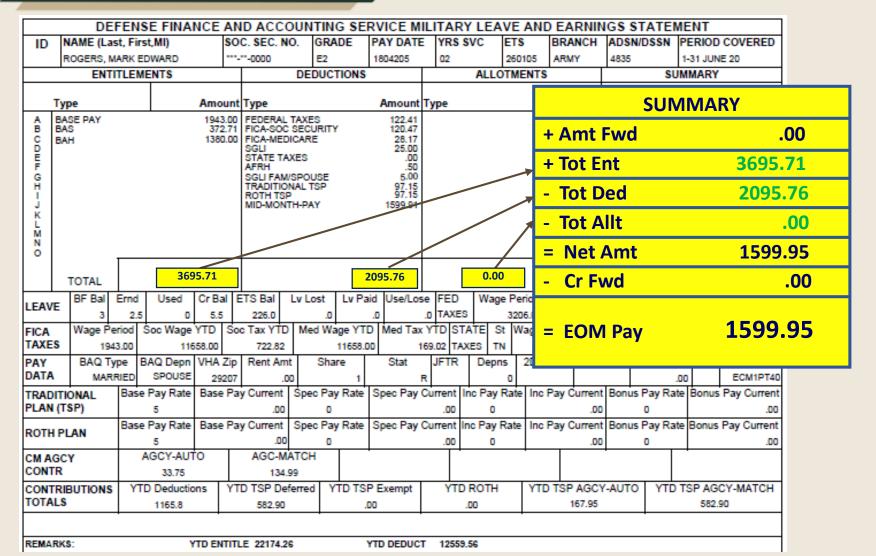

|             |                  |                 |                               |         |          |           |        |             |          |             |         |          |               |                   |



### **Types of Allotments**



**Discretionary** 

Individual, institution, business

**Maximum of six** 



**Non-discretionary** 

Designated agency or purpose

No limit



#### **Add Allotments**

ARMY ACTIVE

STATEMENTS

IRS Form 1095

Court Orders

Allotments Direct Deposit

W-2

Home





#### **View Allotments**

ARMY ACTIVE

STATEMENTS

IRS Form 1095

Tax Statement (W-2)

PAY CHANGES

Federal Withholding

State Withholding

Court Orders

Allotments Direct Deposit

Home

W-2



#### LEAVE AND EARNINGS STATEMENT (LES)





### Summary





# Date Initially Entered Military Service (DIEMS)





## **Retirement Plan**

|             |             | DE       | FEN         | ISE FI   | NANCE    | AN    | D ACCO                | UNTIN   | NG SE   | RVICE M                   | IILITA   | RY LE    | AVE.              | AND E              | ARNIN     | IGS S  | TATE      | MENT     |                 |
|-------------|-------------|----------|-------------|----------|----------|-------|-----------------------|---------|---------|---------------------------|----------|----------|-------------------|--------------------|-----------|--------|-----------|----------|-----------------|
| ID          | N           | AME (La  | ist, F      | rst,MI)  |          | SO    | C. SEC. NO            | ). GR   | ADE     | PAY DAT