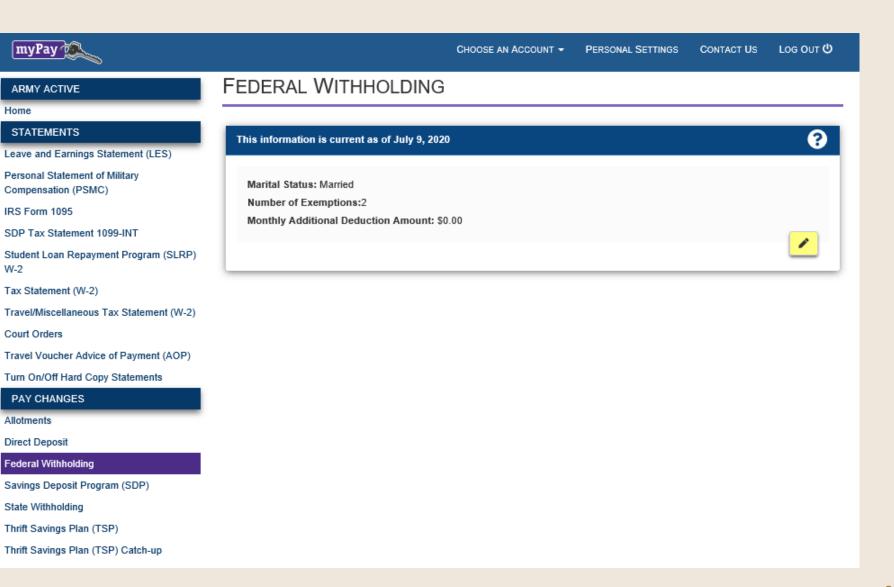

# **Federal Withholding**

myPay 🞾

ARMY ACTIVE

STATEMENTS

Compensation (PSMC)

Tax Statement (W-2)

PAY CHANGES

State Withholding

Court Orders

Allotments Direct Deposit Federal Withholding

IRS Form 1095