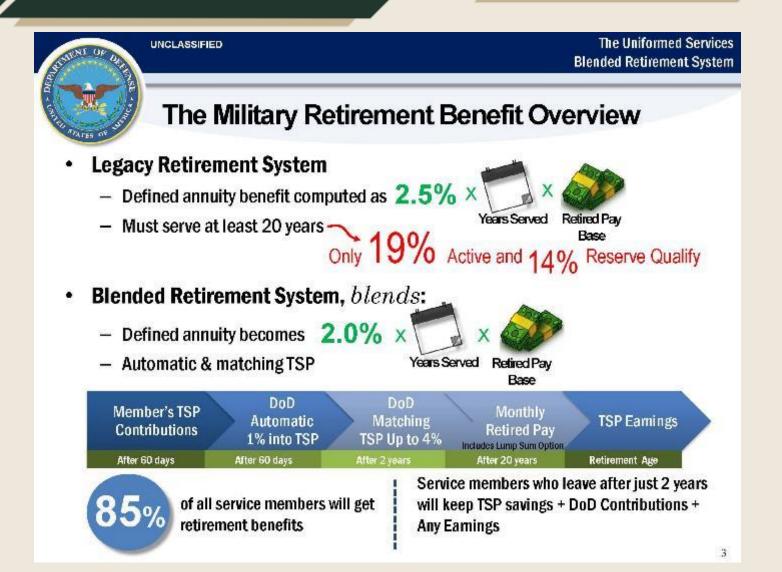

# Date Initially Entered Military Service (DIEMS)

## **Retirement Plan**

|             |             | DE       | FEN         | ISE FI   | NANCE    | AN    | D ACCO                | UNTIN   | NG SE   | RVICE M                   | IILITA   | RY LE    | AVE.              | AND E              | ARNIN     | IGS S  | TATE      | MENT     |                 |
|-------------|-------------|----------|-------------|----------|----------|-------|-----------------------|---------|---------|---------------------------|----------|----------|-------------------|--------------------|-----------|--------|-----------|----------|-----------------|
| ID          | N           | AME (La  | ist, F      | rst,MI)  |          | SO    | C. SEC. NO            | ). GR   | ADE     | PAY DAT                   | E YRS    | SVC      | ETS               | BI                 | RANCH     | ADSN   | I/DSSN    | PERK     | OD COVERED      |
|             | R           | OGERS, I | MARK        | EDWARD   | )        |       | **-0000               | E2      |         | 1804205                   | 02       |          | 2601              | 105 A              | RMY       | 4835   |           | 1-31 J   | UNE 20          |
|             |             | ENT      | ITLE        | MENTS    |          |       |                       | DEDU    | CTIONS  |                           |          | ALI      | LOTME             | NTS                |           |        | S         | UMMAI    | RY              |
|             | Тур         | oe .     |             |          | Am       | ount  | Туре                  |         |         | Amount                    | Туре     |          |                   |                    | Amount    | +Amt F | wd        |          | .00             |
| AB          | BAS<br>BAS  |          |             |          | 37       |       | FEDERAL 1<br>FICA-SOC | SECURIT | TY      | 122.41<br>120.47<br>28.17 |          |          |                   |                    |           | +TOT E | NT        |          | 3695.71         |
| CDEF        | DAI         | •        |             |          |          |       | D RETII               |         | NT S    |                           |          | )        |                   |                    | ·         |        |           |          | 2095.76         |
| G           |             |          |             |          |          |       |                       |         |         |                           | •        |          | Law               | 4 20               | 40        |        | _         |          | .00             |
| H           |             |          |             |          | Note     | : IT  | you en                | terec   | tne i   | Army o                    | n or     | atter    | Jan.              | 1, 20              | 18, yc    | ou ar  | e         |          | 1599.95         |
| K           |             |          |             |          | auto     | ma    | tically e             | enrol   | led in  | the BR                    | RS. Th   | is is y  | your              | retire             | ement     | t plai | n.        |          | .00             |
| M<br>N      |             |          |             |          |          |       |                       |         |         |                           |          | ~        | ΞD                | DC                 |           | -EOM F | A         |          | 1599.95         |
|             |             |          |             |          |          |       |                       |         |         |                           |          |          | ΞD                |                    |           | DIE    | MS        | -        | RET PLAN        |
|             | 1           | TOTAL    |             |          | 369      | 5.71  |                       |         |         | 2095.76                   | 1        | ON FORME | D SERVICES BEERDE | O RETIREMENT STOTE |           | 180102 |           | BLEND    | E               |
| LEAV        | /F          | BF Bal   | Erno        | Use      | d CrB    | al E  | TS Bal I              | v Lost  | Lv Pa   | id Use/Lo                 |          |          | age Per           | riod Wa            | ge YTD    | M/S E  | x Ad      | id'i Tax | Tax YTD         |
|             |             | 3        | 2           |          | 0 5.     | _     | 226.0                 |         | 0       | .0                        | .0 TAX   |          |                   |                    | 32457.89  |        | 01        |          | 734.46          |
| FICA        |             | Wage P   |             | Soc Wa   | age YTD  | 1     | Tax YTD               | Med W   | _       | D Med Ta                  |          | - 1      | - 1               | _                  | - 1       | age ÝT | - 1       | 1 1      | Tax YTD         |
|             | :5          |          | 43.00       | BAQ De   | 11658.00 |       | 722.82<br>Rent Amt    |         | 11658.0 | Stat                      | 169.02 T |          | TN                | 194<br>2D JFTF     | 3.00      | 11658  |           | 01       | .00<br>C PACIDN |
| PAY<br>DATA | .           | BAQT     | ype<br>RIFD | SPOU     |          | 9207  | Rent Amt              |         | iare    | Stat                      | R        | Del      | pns :             | 2D JFTF            | BAS       | Type C | Charity Y | .00      | ECM1PT40        |
|             | _           | ONAL     |             | se Pay R |          |       |                       |         | av Rate | Snec Pay                  |          | line Pa  | v Rate            | Inc Par            | v Current | Bonus  | Pav Ra    |          | us Pay Current  |
| PLAN        |             |          |             | 5        |          |       | .00                   | 0       | -       | opco i ay                 | .00      | 1        | 0                 |                    | .00.      | 201101 | 0         |          | .00             |
|             | <del></del> |          | Bas         | se Pay R | ate Bas  | e Pay |                       | Spec Pa | ay Rate | Spec Pay                  |          |          | y Rate            | Inc Pay            |           | Bonus  | Pay Ra    | ate Bon  | us Pay Current  |
| ROTI        | 1 PL        | AN       |             | 5        |          |       | .00                   |         | o .     |                           | .00      | i        | 0                 | '                  | .00       |        | 0         |          | .00             |
| CM A        |             | Y        | $\top$      | AGCY-    | AUTO     | Т     | AGC-MA                | TCH     |         | •                         |          | '        |                   | ·                  |           | •      |           |          |                 |
| CON         | TR          |          |             | 33.7     | 75       |       | 134.9                 | 9       |         |                           |          |          |                   |                    |           |        |           |          |                 |
|             |             | BUTIONS  | Y           | TD Dedu  | uctions  | YTI   | D TSP Defe            | erred   | YTD TS  | P Exempt                  | YT       | D ROT    | н                 | YTD T              | SP AGCY   | -AUTO  | ) YTE     | TSP A    | GCY-MATCH       |
| TOTA        | ALS         |          | $\perp$     | 1165.    | 8        |       | 582.90                |         | اد      | 00                        |          | .00      |                   |                    | 167.95    |        |           | 5        | 32.90           |
|             |             |          |             |          |          |       |                       |         |         |                           |          |          |                   |                    |           |        |           |          |                 |
| REMA        | RKS         | i:       |             |          | YTD E    | NTITL | E 22174.26            |         | ,       | YTD DEDUC                 | T 125    | 59.56    |                   |                    |           |        |           |          |                 |
|             |             |          |             |          |          |       |                       |         |         |                           |          |          |                   |                    |           |        |           |          | <u> </u>        |