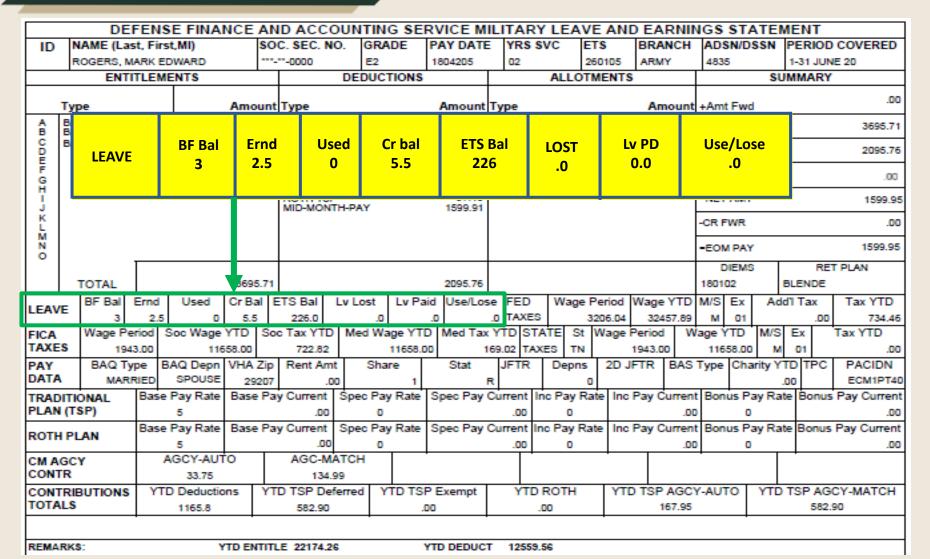

### **Personal Information**

|             |          | DEI      | FENS      | E FINAI    | NCE A         | AND ACC                      | OUN.   | TING SE  | RVICE M                   | ILITAI   | RY LE   | AVE           | AND E   | EARNIN    | IGS STA         | ATEM    | ENT          |                   |
|-------------|----------|----------|-----------|------------|---------------|------------------------------|--------|----------|---------------------------|----------|---------|---------------|---------|-----------|-----------------|---------|--------------|-------------------|
| ID          | N/       | AME (Las | st, First | t,MI)      |               | SOC. SEC.                    | NO.    | GRADE    | PAY DAT                   | E YRS    | SVC     | ETS           | В       | RANCH     | ADSN/D          | SSN F   | PERIOD       | COVERED           |
|             | R        | OGERS, M | ARK ED    | WARD       |               | ***-"-0000                   |        | E2       | 1804205                   | 02       |         | 2601          | 05 A    | RMY       | 4835            | - 1     | 1-31 JUN     | E 20              |
|             |          | ENTI     | TLEME     | NTS        |               |                              | DEC    | UCTION   | 5                         |          | ALL     | OTME          | NTS     |           |                 | SU      | MMARY        |                   |
|             | Тур      | e        |           |            | Amou          | ınt Type                     |        |          | Amount                    | Туре     |         |               |         | Amount    | +Amt Fwd        | ı       |              | .00               |
| AB          | BAS      |          |           |            | 1943.<br>372. | 71 FICA-SC                   | C SECU | RITY     | 122.41<br>120.47          |          |         |               |         |           | +TOT ENT        |         |              | 3695.71           |
| CDEF        | BAH      | 1        |           |            | 1380.         | .00 FICA-ME<br>SGLI<br>STATE |        |          | 28.17<br>25.00<br>.00     |          |         |               |         |           | -TOT DED        |         |              | 2095.76           |
| G<br>H      |          |          |           |            |               | AFRH<br>SGLI FA<br>TRADIT    |        |          | .50<br>5.00               |          |         |               |         | ŀ         | -TOT ALMI       | Г       |              | .00               |
| J           |          |          |           |            |               | ROTH T<br>MID-MO             | 3P     |          | 97.15<br>97.15<br>1599.91 |          |         |               |         |           | -NET AMT        |         |              | 1599.95           |
| K<br>L<br>M |          |          |           |            |               |                              |        |          |                           |          |         |               |         |           | -CR FWR         |         |              | .00               |
| N<br>O      |          |          |           |            |               |                              |        |          |                           |          |         |               |         |           | EOM PAY         |         |              | 1599.95           |
|             | Т        | TOTAL    |           |            | 3695.         | 71                           |        |          | 2095.76                   |          |         |               |         |           | DIEMS<br>180102 |         | RET<br>LENDE | T PLAN            |
| LEAV        | E        |          | Ernd      | Used       | Cr Bal        |                              | Lv Lo  |          |                           | se FED   |         | ge Per        |         | age YTD   |                 | Add     | 1 Tax        | Tax YTD           |
|             | $\dashv$ | Wage Pe  | 2.5       | oc Wage    | 5.5<br>VTD    | 226.0<br>Soc Tax YT          | D Mar  | .0 O.    | .0  <br>TD   Med Ta:      |          | _       | 3206<br>St Wa | age Per | 32457.89  | M 01<br>age YTD | M/S     | .00<br>Ex    | 734.46<br>Tax YTD |
| FICA        |          | _        | 3.00      | _          | 58.00         | 722.8                        | - 1    | 11658    | - 1                       | 169.02 T | - 1     | TN VV         | -       | 3.00      | 11658.00        |         | 01           | .00               |
| PAY         |          | BAQ Ty   |           | AQ Depn    |               |                              |        | Share    | Stat                      | JETR     |         |               | 2D JFT  |           | Type Cha        |         |              | PACIDN            |
| DATA        |          | MARE     |           | SPOUSE     | 292           |                              | .00    | 1        |                           | R        | .       | 0             |         |           | .,,,,,          | .0      |              | ECM1PT40          |
| TRAD        | ITIO     | NAL      | Base      | Pay Rate   | Base          | Pay Curren                   | Spec   | Pay Rate | Spec Pay                  | Current  | Inc Pa  | y Rate        | Inc Pa  | y Current | Bonus Pa        | ay Rate | Bonus        | Pay Current       |
| PLAN        | (TS      | P)       |           | 5          |               | .0.                          | 0      | 0        |                           | .00      | 0       | )             |         | .00       | 0               |         |              | .00               |
| ROTH        | I PI     | ΔΝ       | Base      | Pay Rate   | Base          | Pay Curren                   | Spec   | Pay Rate | Spec Pay                  | Current  | Inc Pay | y Rate        | Inc Pa  | y Current | Bonus Pa        | ay Rate | Bonus        | Pay Current       |
| KOII        |          | A14      |           | 5          |               |                              | 0      | 0        |                           | .00      | 0       | )             |         | .00       | 0               |         |              | .00               |
| CM A        |          | 1        | A         | GCY-AUT    | 0             |                              | MATCH  |          |                           |          |         |               |         |           |                 |         |              |                   |
| CONT        |          |          | 1.77      | 33.75      |               |                              | 4.99   |          |                           |          |         |               |         |           |                 |         |              |                   |
| CONT        |          | UTIONS   | YTE       | ) Deductio | ns            | YTD TSP D                    |        | YTD T    | SP Exempt                 | YT       | D ROTI  | H             | YTD T   | SP AGCY   | -AUTO           | YTD     |              | CY-MATCH          |
| TOTA        | La       |          |           | 1165.8     |               | 582.9                        | )      |          | .00                       |          | .00     |               |         | 167.95    |                 |         | 582.9        | 90                |
|             |          |          |           |            |               |                              |        |          |                           |          |         |               |         |           |                 |         |              |                   |
| REMA        | RKS      | :        |           | Y          | TD ENT        | TITLE 22174                  | 26     |          | YTD DEDUC                 | T 1255   | 59.56   |               |         |           |                 |         |              |                   |
|             |          |          |           |            |               |                              |        |          |                           |          |         |               |         |           |                 |         |              | · ·               |