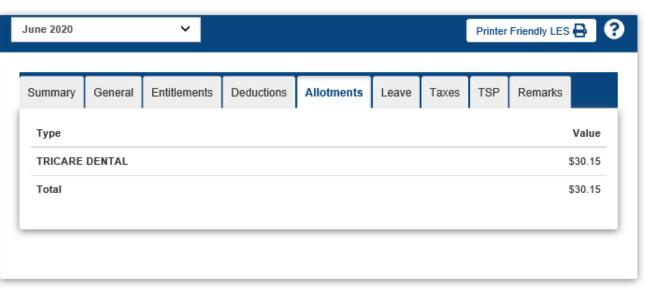

## **Allotments**

|               | DEF                             | ENS         | E FINAI          | NCE A           | AND ACC                       | OUNT    | ING SE   | RVICE M   | ILITA  | RY LEA      | VE ANI   | D EARNIN    | IGS ST  | ATEM     | IENT          |                   |
|---------------|---------------------------------|-------------|------------------|-----------------|-------------------------------|---------|----------|-----------|--------|-------------|----------|-------------|---------|----------|---------------|-------------------|
| ID            | NAME (Las                       | t, First    | t,MI)            | S               | OC. SEC. I                    | 10. G   | RADE     | PAY DATE  | YR     | s svc       | ETS      | BRANCH      | ADSN/D  | SSN      | PERIOD        | COVERED           |
|               | ROGERS, MA                      | ARK ED      | WARD             |                 | **-**-0000                    |         | 2        | 1804205   | 02     |             | 260105   | ARMY        | 4835    |          | 1-31 JUN      | E 20              |
|               | ENTI                            | LEME        | NTS              |                 |                               | DED     | UCTIONS  | i         |        | ALLO        | TMENTS   | 5           |         | SU       | MMARY         |                   |
|               | Туре                            |             |                  | Amou            | nt Type                       |         |          |           |        | <u> </u>    |          | ITC         |         |          |               | .00               |
| A             | BASE PAY<br>BAS                 |             | •                | 1943.0<br>372.7 | 71 FICA-SO                    | C SECUR |          |           |        | ALLO1       | IVIEI    | 113         |         |          |               | 3695.71           |
| A B C D E F G | BAH                             |             |                  | 1380.0          | OD FICA-ME<br>SGLI<br>STATE T |         |          |           |        |             |          |             |         |          |               | 2021.31           |
| F             |                                 |             |                  |                 | AFRH<br>SGLI FAI              | WSPOUS  |          | SAVIN     | IGS    | BOND        | )        | 10          | 00.00   |          |               | 148.90            |
| J             |                                 |             |                  |                 | ROTH TS<br>MID-MON            | P       |          | ADD'I     | LIF    | E INSU      | JRAN     | ICE 1       | L8.75   |          |               | 1525.50           |
| K<br>L<br>M   |                                 |             |                  |                 |                               |         |          | TRICA     | RE     | DENTA       | \L       | 3           | 0.15    |          |               | .00               |
| N<br>O        | l ,                             |             |                  |                 |                               |         |          |           |        |             |          |             |         |          |               | 1525.50           |
|               | TOTAL                           |             |                  | 3695.7          | 71                            |         |          |           |        |             |          |             |         | E        | RET<br>BLENDE | T PLAN            |
| LEAV          | /E BF Bal E                     | Ernd<br>2.5 | Used             | Cr Bal          | ETS Bal<br>226.0              | Lv Los  | t LvP    |           |        |             |          |             |         | Add      | 11 Tax<br>.00 | Tax YTD<br>734.46 |
| FICA          | _                               |             | oc Wage          |                 | Soc Tax YTI                   | Med     | Wage Y   |           |        |             |          |             |         | /S       | Ex            | Tax YTD           |
| TAXE          |                                 | .00         | 116              | 58.00           | 722.82                        |         | 11658    |           |        |             |          |             |         | м        | 01            | .00               |
| PAY           | BAQ Typ                         | e B         | AQ Depn          | VHA Z           | ip Rent Ar                    | nt S    | Share    |           |        |             |          |             |         | Y        | DITPC         | PACIDN            |
| DATA          | MARR.                           | IED         | SPOUSE           | 2920            | . 70                          | 00      | 1        | Tota      |        |             |          | 14          | 18.90   | .0       | 00            | ECM1PT40          |
| TRAI          | DITIONAL                        | Base        | Pay Rate         | Base F          | ay Current                    | Spec    | Pay Rate |           |        |             |          |             |         | Rat      | e Bonus       | Pay Current       |
| PLAN          | I (TSP)                         |             | 5                |                 | .00                           |         | 0        |           | .00    | _           |          | .00         | 0       | 1        |               | .00               |
| ROTE          | I PLAN                          | Base        | Pay Rate         | Base F          | Pay Current                   | Spec    | Pay Rate | Spec Pay  | Curren | t Inc Pay F | Rate Inc | Pay Current | Bonus P | ay Rat   | e Bonus       | Pay Current       |
|               | 5 .00  MAGCY AGCY-AUTO AGC-MATC |             |                  |                 |                               |         |          |           | .00    | 0 0         |          | .00         | 0       | <u> </u> |               | .00               |
| CON A         |                                 | А           | GCY-AUT<br>33.75 | 0               |                               | ATCH    |          |           |        |             |          |             |         |          |               |                   |
| CON           | TRIBUTIONS                      | YTE         | ) Deductio       | ns \            | YTD TSP D                     | eferred | YTD TS   | P Exempt  | Y      | TD ROTH     | YTE      | TSP AGCY    | -AUTO   | YTD      | TSP AG        | CY-MATCH          |
| TOTA          | LS                              |             | 1165.8           |                 | 582.90                        |         |          | .00       |        | .00         |          | 167.95      |         |          | 582.9         | 90                |
|               |                                 |             |                  |                 |                               |         |          |           |        |             | -        |             |         |          |               |                   |
| REMA          | RKS-                            |             |                  | TD ENT          | ITLE 22174.                   | 26      |          | YTD DEDUC | T 125  | 559.56      |          |             |         |          |               |                   |
| 1.02.00       |                                 |             |                  |                 |                               |         |          |           |        |             |          |             |         |          |               |                   |