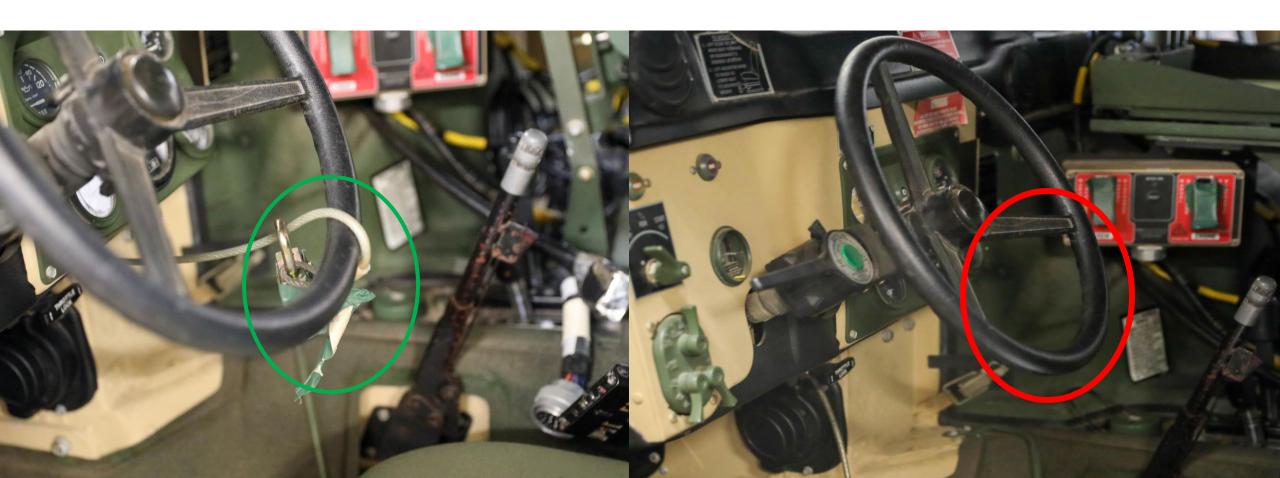

### Note:

\*\*Not all deficiencies from deficiency list are shown\*\*

\*\*Not all variations of deficiencies are shown\*\*

#### FUEL LEVEL INCORRECT-7C

**CORRECT** 

#### **INCORRECT**





#### TURRET NOT IN 12 O'CLOCK POSITION-7D



#### WHEEL ALIGNMENT INCORRECT- 7D



#### HOOD LATCH NOT SECURED-7D



#### MIRRORS NOT SECURED-7D



#### STEERING WHEEL NOT SECURED -7D



#### KEY MISSING-7D



# TRANSMISSION SELECTOR NOT IN NEUTRAL-7D



#### PARKING BRAKE NOT ENGAGED - 7B



#### ENGINE COVER LATCH NOT SECURED – 7D



#### TURRET LATCH NOT SECURED – 7D



#### TURRET LOCK NOT ENGAGED - 7D



#### ANTENNA NOT REMOVED -7D



#### REAR HATCH HANDLE NOT SECURED – 7D



#### BATTERY BOX LATCH NOT SECURED – 7D



#### MEDIUM SUSPENSION CLEVIS WRENCH TIGHT - 9D

**CORRECT** 

**INCORRECT** 





#### MEDIUM SUSPENSION CLEVIS NOT SECURED - 9D

CORRECT

\*\*BOTH SIDES MUST BE TAPED\*\*



### 24" SUSPENSION WEB SEQUENCE INCORRECT – 9C



#### 24" SUSPENSION WEB TWISTED – 9C

CORRECT INCORRECT



#### CONNECTOR SNAP NOT SECURED – 9C

CORRECT INCORRECT



#### CONNECTOR SNAP FACING UP - 9C

CORRECT INCORRECT

\*\*TAPE OMITTED TO SHOW DEFICIENCY\*\*



### 188" STR