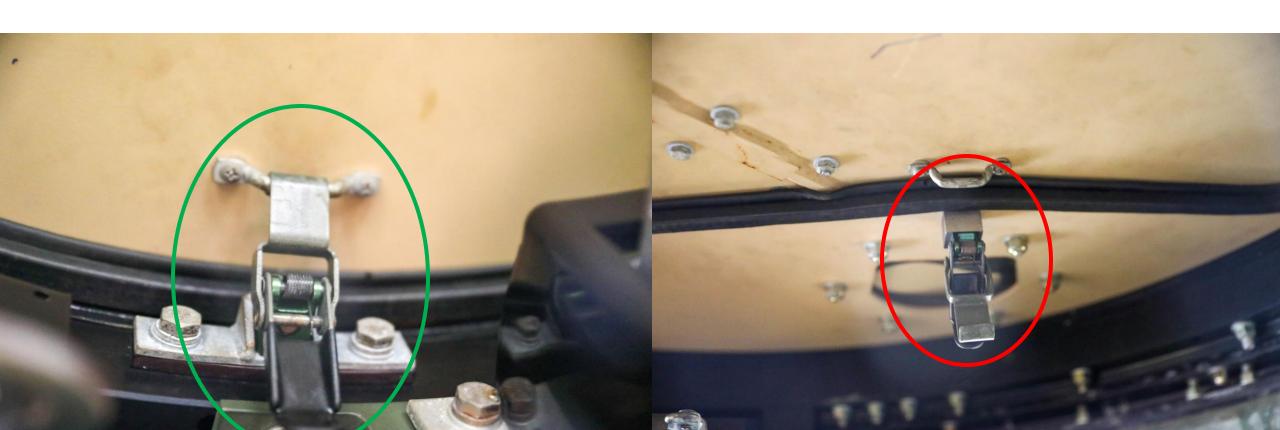

### Note:

\*\*Not all deficiencies from deficiency list are shown\*\*

\*\*Not all variations of deficiencies are shown\*\*

#### FUEL LEVEL INCORRECT-7C

**CORRECT** 

#### **INCORRECT**





#### TURRET NOT IN 12 O'CLOCK POSITION-7D



#### WHEEL ALIGNMENT INCORRECT- 7D



#### HOOD LATCH NOT SECURED-7D



#### MIRRORS NOT SECURED-7D



#### STEERING WHEEL NOT SECURED -7D



#### KEY MISSING-7D



# TRANSMISSION SELECTOR NOT IN NEUTRAL-7D



#### PARKING BRAKE NOT ENGAGED - 7B



#### ENGINE COVER LATCH NOT SECURED – 7D



#### TURRET LATCH NOT SECURED – 7D



#### TURRET LOCK NOT ENGAGED - 7D



#### ANTENNA NOT REMOVED -7D



#### REAR HATCH HANDLE NOT SECURED – 7D



#### BATTERY BOX LATCH NOT SECURED – 7D



#### MEDIUM SUSPENSION CLEVIS WRENCH TIGHT - 9D

**CORRECT** 

**INCORRECT** 





#### MEDIUM SUSPENSION CLEVIS NOT SECURED - 9D

CORRECT

\*\*BOTH SIDES MUST BE TAPED\*\*



### 24" SUSPENSION WEB SEQUENCE INCORRECT – 9C



#### 24" SUSPENSION WEB TWISTED – 9C

CORRECT INCORRECT



#### CONNECTOR SNAP NOT SECURED – 9C

CORRECT INCORRECT



#### CONNECTOR SNAP FACING UP - 9C

CORRECT INCORRECT

\*\*TAPE OMITTED TO SHOW DEFICIENCY\*\*



### 188" STRAP TWISTED – 9B



#### 188" STRAP MISROUTED – 9B



# 188" STRAP MISROUTED THROUGH FRICTION ADAPTER (FA) – 9B



# EXCESS 188" STRAP SECURED OVER FRICTION ADAPTER (FA) – 9B

CORRECT INCORR