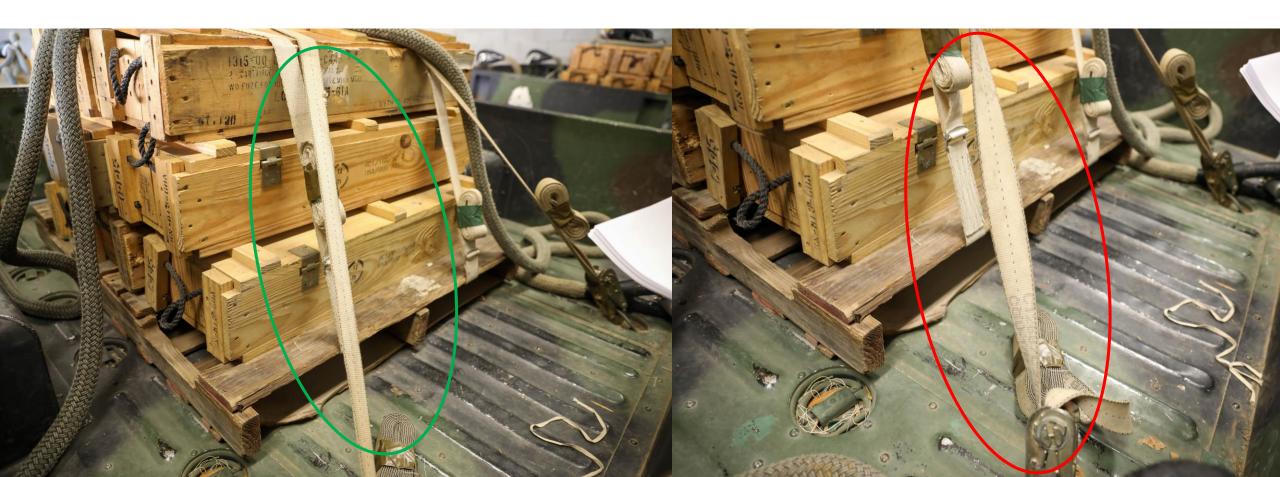

* 

**INCORRECT** 

\*\*¼" COTTON WEBBING BEING USED\*\*





#### LACING CORD MISROUTED - 9B





#### LACING CORD KNOT INCORRECT – 9B



#### LACING CORD NOT SECURED – 9B



#### LATERAL STRAP TWISTED — 9B



#### LATERAL STRAP MISROUTED – 9B



### LATERAL STRAP MISROUTED THROUGH FRICTION ADAPTER (FA) – 9B



# EXCESS LATERAL STRAP SECURED OVER FRICTION ADAPTER (FA) – 9B



#### EXCESS LATERAL STRAP NOT SECURED - 9B

CORRECT INCORRECT



#### PARKING BRAKE NOT ENGAGED – 7B



### CHAINS NOT PADDED – 7D



### STABILIZER LEGS NOT SECURED – 7D



### LIGHT CABLE NOT SECURED – 7D



### SAFETY CHAINS NOT SECURED – 7D



### TAILGATE LATCH NOT SECURED – 7D

CORRECT INCORRECT



#### STABILIZER LEGS NOT FULLY RETRACTED – 7D



### EXCESS CGU-1/B NOT SECURED – 7D



### CGU-1/B TWISTED – 7D



### FRONT JACK NOT FULLY RETRACTED — 7D



#### NET APEX TETHER CORD MISSING – 10H



### HOOKS NOT ALTERNATING – 10D





CORRECT INCORRECT

## HOOKS NOT SECURED – 10E

### HOOK SEQUENCE INCORRECT – 10D

\*\*MUST BE
1,3,4,2 OR
1,3,2,4\*\*

\*\*WILL BE ON LOAD
PLACARD\*\*

### 7/16" NYLON ROPE KNOT INCORRECT – 10H

**CORRECT** 

**INCORRECT** 

\*\*MUST BE SQUARE KNOT\*\*



# EXCESS 7/16" NYLON ROPE NOT SECURED – 10H



### 7/16" NYLON ROPE MISROUTED – 10H



# POINT OF ATTACHMENT (POA) TO LOAD INCORRECT – 8C

CORRECT INCORRECT



### APEX SPACER INCORRECT - 81



### APEX MISSING COTTER PIN – 8H



### CASTELLATED NUT INVERTED – 8H



### CASTELLATED NUT MISSING – 8H



### SNAP RING MISSING – 8B



### DOME NUT/LOCKING NUT MISSING – 8B

CORRECT INCORRECT





### CHAINS MISROUTED – 8C