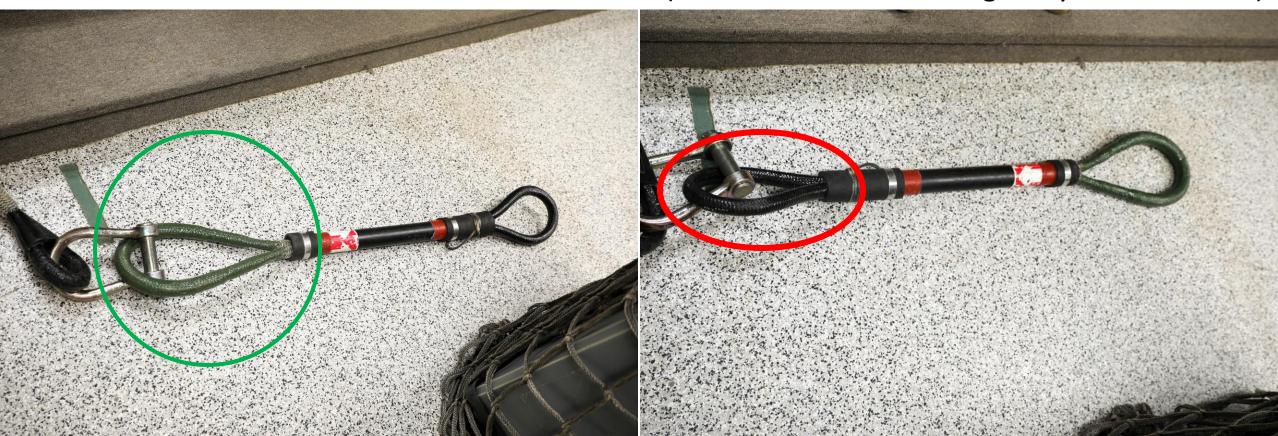

# CARGO HOOK REACH PENDANT (CHRP) INVERTED – 8J

INCORRECT
(Arrow needs to be facing away from the load)