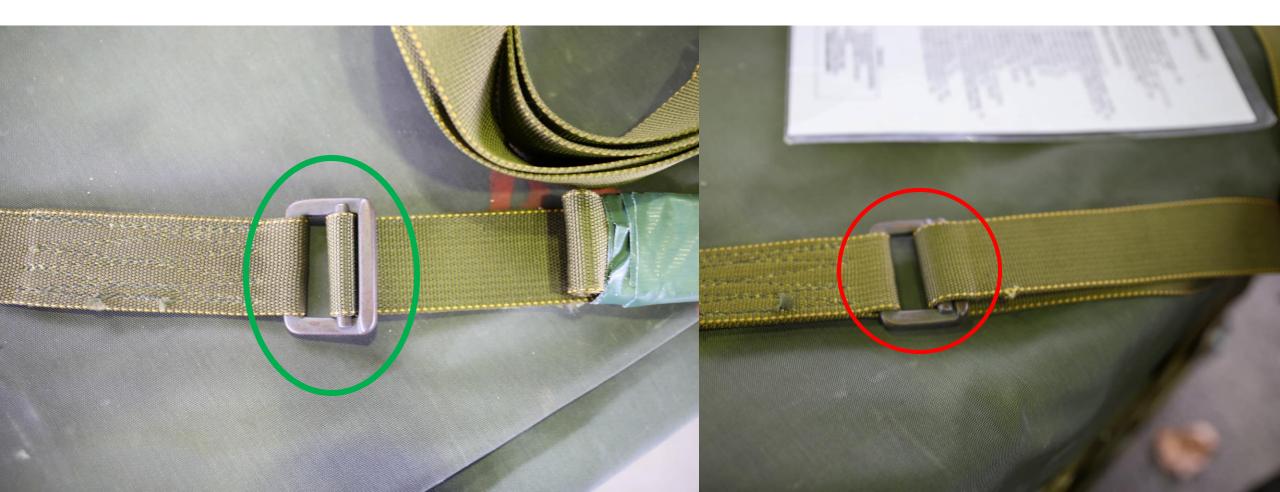

# ENGINE COVER LATCH NOT SECURED – 7D



#### TURRET LATCH NOT SECURED – 7D



#### TURRET LOCK NOT ENGAGED - 7D



#### ANTENNA NOT REMOVED -7D



#### REAR HATCH HANDLE NOT SECURED – 7D



#### BATTERY BOX LATCH NOT SECURED – 7D



#### MEDIUM SUSPENSION CLEVIS WRENCH TIGHT - 9D

**CORRECT** 

**INCORRECT** 





#### MEDIUM SUSPENSION CLEVIS NOT SECURED - 9D

CORRECT

\*\*BOTH SIDES MUST BE TAPED\*\*



### 24" SUSPENSION WEB SEQUENCE INCORRECT – 9C



#### 24" SUSPENSION WEB TWISTED – 9C

CORRECT INCORRECT



#### CONNECTOR SNAP NOT SECURED – 9C

CORRECT INCORRECT



#### CONNECTOR SNAP FACING UP - 9C

CORRECT INCORRECT

\*\*TAPE OMITTED TO SHOW DEFICIENCY\*\*



### 188" STRAP TWISTED – 9B



#### 188" STRAP MISROUTED – 9B



# 188" STRAP MISROUTED THROUGH FRICTION ADAPTER (FA) – 9B



# EXCESS 188" STRAP SECURED OVER FRICTION ADAPTER (FA) – 9B

CORRECT INCORRECT



#### EXCESS 188" STRAP NOT SECURED — 9B



#### LACING CORD INCORRECT – 9B

**CORRECT** 

**INCORRECT** 

\*\*¼" COTTON WEBBING BEING USED\*\*





#### LACING CORD MISROUTED - 9B





#### LACING CORD KNOT INCORRECT – 9B



#### LACING CORD NOT SECURED – 9B



#### LATERAL STRAP TWISTED — 9B



#### LATERAL STRAP MISROUTED – 9B



### LATERAL STRAP MISROUTED THROUGH FRICTION ADAPTER (FA) – 9B



# EXCESS LATERAL STRAP SECURED OVER FRICTION ADAPTER (FA) – 9B



#### EXCESS LATERAL STRAP NOT SECURED - 9B

CORRECT INCORRECT



#### PARKING BRAKE NOT ENGAGED – 7B



### CHAINS NOT PADDED – 7D



### STABILIZER LEGS NOT SECURED – 7D



### LIGHT CABLE NOT SECURED – 7D



### SAFETY CHAINS NOT SECURED – 7D



##