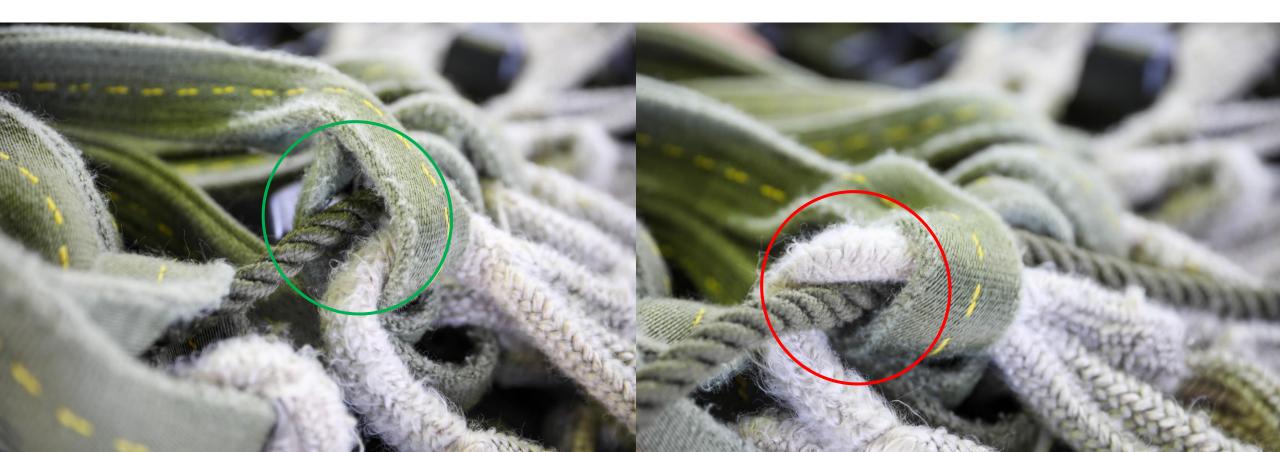

OT ENGAGED – 7B



### CHAINS NOT PADDED – 7D



### STABILIZER LEGS NOT SECURED – 7D



### LIGHT CABLE NOT SECURED – 7D



### SAFETY CHAINS NOT SECURED – 7D



### TAILGATE LATCH NOT SECURED – 7D

CORRECT INCORRECT



#### STABILIZER LEGS NOT FULLY RETRACTED – 7D



### EXCESS CGU-1/B NOT SECURED – 7D



### CGU-1/B TWISTED – 7D



### FRONT JACK NOT FULLY RETRACTED — 7D



#### NET APEX TETHER CORD MISSING – 10H



### HOOKS NOT ALTERNATING – 10D





CORRECT INCORRECT

## HOOKS NOT SECURED – 10E

### HOOK SEQUENCE INCORRECT – 10D

\*\*MUST BE
1,3,4,2 OR
1,3,2,4\*\*

\*\*WILL BE ON LOAD
PLACARD\*\*

### 7/16" NYLON ROPE KNOT INCORRECT – 10H

**CORRECT** 

**INCORRECT** 

\*\*MUST BE SQUARE KNOT\*\*



# EXCESS 7/16" NYLON ROPE NOT SECURED – 10H



### 7/16" NYLON ROPE MISROUTED – 10H



# POINT OF ATTACHMENT (POA) TO LOAD INCORRECT – 8C

CORRECT INCORRECT



### APEX SPACER INCORRECT - 81



### APEX MISSING COTTER PIN – 8H



### CASTELLATED NUT INVERTED – 8H



### CASTELLATED NUT MISSING – 8H



### SNAP RING MISSING – 8B



### DOME NUT/LOCKING NUT MISSING – 8B

CORRECT INCORRECT





### CHAINS MISROUTED – 8C

\*\*BOTH PICTURES EXAMPLES OF INCORRECT\*\*

### EXCESS CHAIN NOT SECURED – 8F

\*\*ONLY APPLYS TO OVER 10 LINKS\*\*

CORRECT INCORRECT



# PERMANENT TIE VS. BREAKAWAY TIE – 8G/10F



# TYPE IV CONNECTOR LINK ALUMINUM BUFFER MISSING – 7D

CORRECT INCORRECT



# CARGO HOOK REACH PENDANT (CHRP) INVERTED – 8J

INCORRECT
(Arrow needs to be facing away from the load)