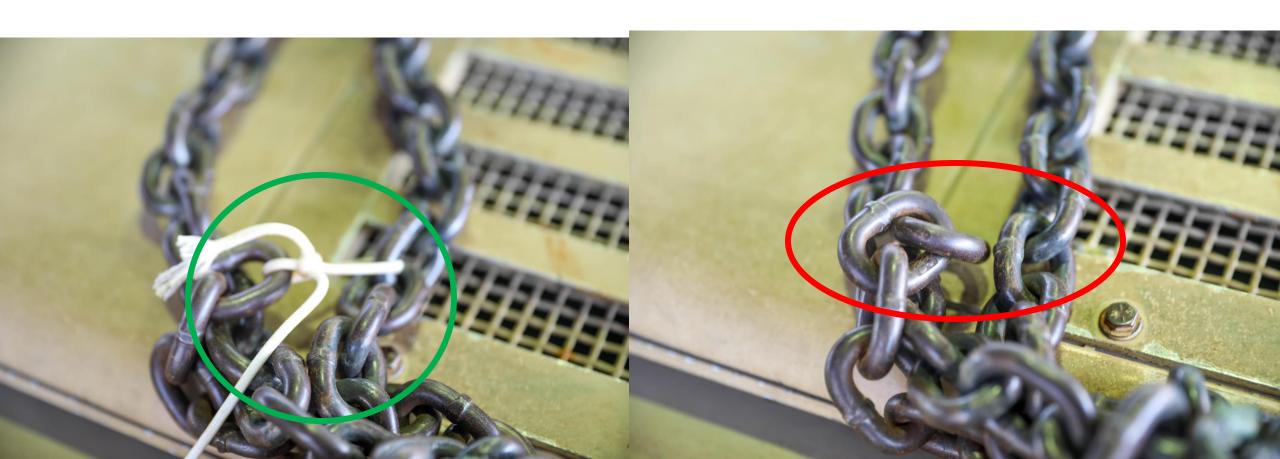

### EXCESS CHAIN NOT SECURED – 8F

\*\*ONLY APPLYS TO OVER 10 LINKS\*\*

CORRECT INCORRECT