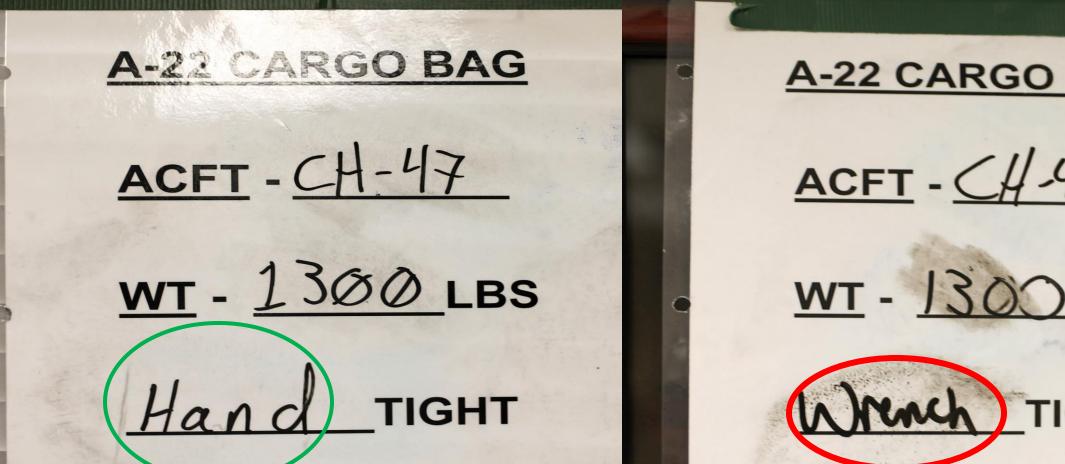

Note:

\*\*Not all deficiencies from deficiency list are shown\*\*

\*\*Not all variations of deficiencies are shown\*\*

#### FUEL LEVEL INCORRECT-7C

**CORRECT** 

#### **INCORRECT**





#### TURRET NOT IN 12 O'CLOCK POSITION-7D



#### WHEEL ALIGNMENT INCORRECT- 7D



#### HOOD LATCH NOT SECURED-7D



#### MIRRORS NOT SECURED-7D



#### STEERING WHEEL NOT SECURED -7D



#### KEY MISSING-7D



# TRANSMISSION SELECTOR NOT IN NEUTRAL-7D



#### PARKING BRAKE NOT ENGAGED - 7B



#### ENGINE COVER LATCH NOT SECURED – 7D



#### TURRET LATCH NOT SECURED – 7D



#### TURRET LOCK NOT ENGAGED - 7D



#### ANTENNA NOT REMOVED -7D



#### REAR HATCH HANDLE NOT SECURED – 7D



#### BATTERY BOX LATCH NOT SECURED – 7D



#### MEDIUM SUSPENSION CLEVIS WRENCH TIGHT - 9D

**CORRECT** 

**INCORRECT** 





#### MEDIUM SUSPENSION CLEVIS NOT SECURED - 9D

CORRECT

\*\*BOTH SIDES MUST BE TAPED\*\*



### 24" SUSPENSION WEB SEQUENCE INCORRECT – 9C



#### 24" SUSPENSION WEB TWISTED – 9C

CORRECT INCORRECT



#### CONNECTOR SNAP NOT SECURED – 9C

CORRECT INCORRECT



#### CONNECTOR SNAP FACING UP - 9C

CORRECT INCORRECT

\*\*TAPE OMITTED TO SHOW DEFICIENCY\*\*



### 188" STRAP TWISTED – 9B



#### 188" STRAP MISROUTED – 9B



# 188" STRAP MISROUTED THROUGH FRICTION ADAPTER (FA) – 9B



# EXCESS 188" STRAP SECURED OVER FRICTION ADAPTER (FA) – 9B

CORRECT INCORRECT



#### EXCESS 188" STRAP NOT SECURED — 9B



#### LACING CORD INCORRECT – 9B

**CORRECT** 

**INCORRECT** 

\*\*¼" COTTON WEBBING BEING USED\*\*





#### LACING CORD MISROUTED - 9B





#### LACING CORD KNOT INCORRECT – 9B



####