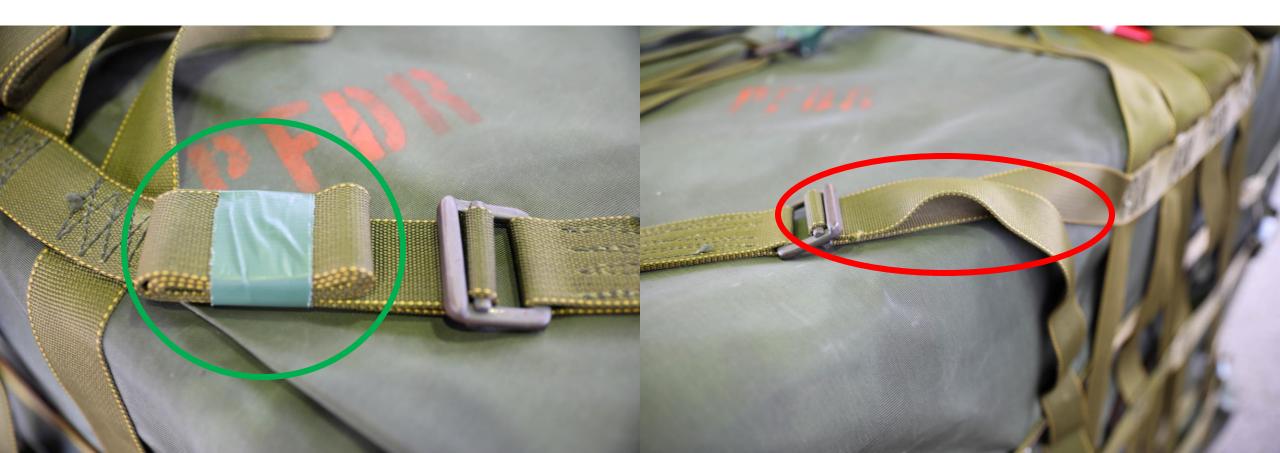

CORRECT INCORRECT

\*\*TAPE OMITTED TO SHOW DEFICIENCY\*\*



### 188" STRAP TWISTED – 9B



#### 188" STRAP MISROUTED – 9B



# 188" STRAP MISROUTED THROUGH FRICTION ADAPTER (FA) – 9B



# EXCESS 188" STRAP SECURED OVER FRICTION ADAPTER (FA) – 9B

CORRECT INCORRECT



#### EXCESS 188" STRAP NOT SECURED — 9B



#### LACING CORD INCORRECT – 9B

**CORRECT** 

**INCORRECT** 

\*\*¼" COTTON WEBBING BEING USED\*\*





#### LACING CORD MISROUTED - 9B





#### LACING CORD KNOT INCORRECT – 9B



#### LACING CORD NOT SECURED – 9B



#### LATERAL STRAP TWISTED — 9B



#### LATERAL STRAP MISROUTED – 9B



### LATERAL STRAP MISROUTED THROUGH FRICTION ADAPTER (FA) – 9B



# EXCESS LATERAL STRAP SECURED OVER FRICTION ADAPTER (FA) – 9B



#### EXCESS LATERAL STRAP NOT SECURED - 9B

CORRECT INCORRECT



#### PARKING BRAKE NOT ENGAGED – 7B



### CHAINS NOT PADDED – 7D



### STABILIZER LEGS NOT SECURED – 7D



### LIGHT CABLE NOT SECURED – 7D



### SAFETY CHAINS NOT SECURED – 7D



### TAILGATE LATCH NOT SECURED – 7D

CORRECT INCORRECT



#### STABILIZER LEGS NOT FULLY RETRACTED – 7D



### EXCESS CGU-1/B NOT SECURED – 7D



### CGU-1/B TWISTED – 7D



### FRONT JACK NOT FULLY RETRACTED — 7D



#### NET APEX TETHER CORD MISSING – 10H



### HOOKS NOT ALTERNATING – 10D





CORRECT INCORRECT

## HOOKS NOT SECURED – 10E

### HOOK SEQUENCE INCORRECT – 10D

\*\*MUST BE
1,3,4,2 OR
1,3,2,4\*\*

\*\*WILL BE ON LOAD
PLACARD\*\*

### 7/16" NYLON ROPE KNOT INCORRECT – 10H

**CORRECT** 

**INCORRECT** 

\*\*MUST BE SQUARE KNOT\*\*



# EXCESS 7/16" NYLON ROPE NOT SECURED – 10H



### 7/16" NYLON