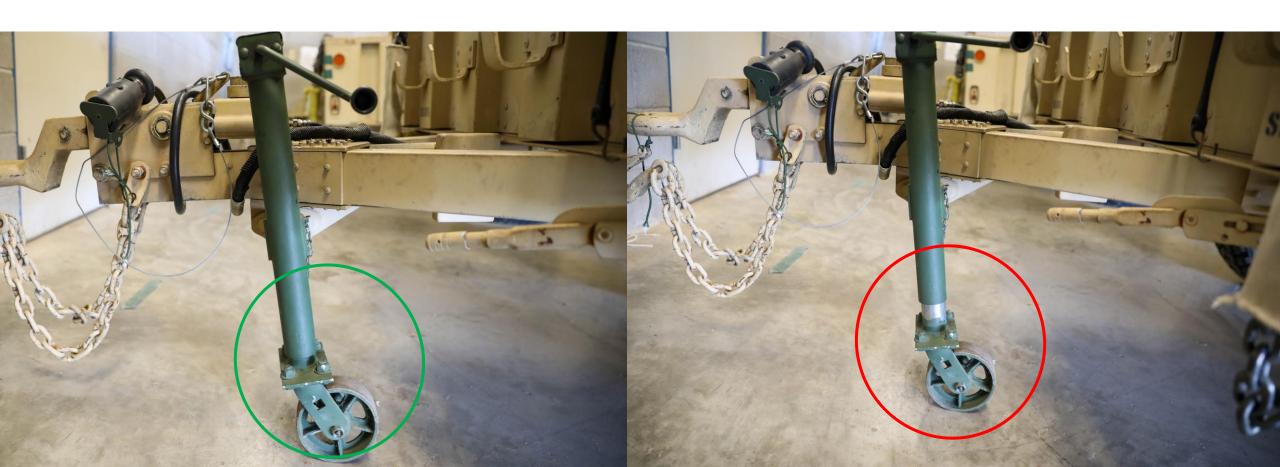

#### STABILIZER LEGS NOT FULLY RETRACTED – 7D

### FRONT JACK NOT FULLY RETRACTED — 7D