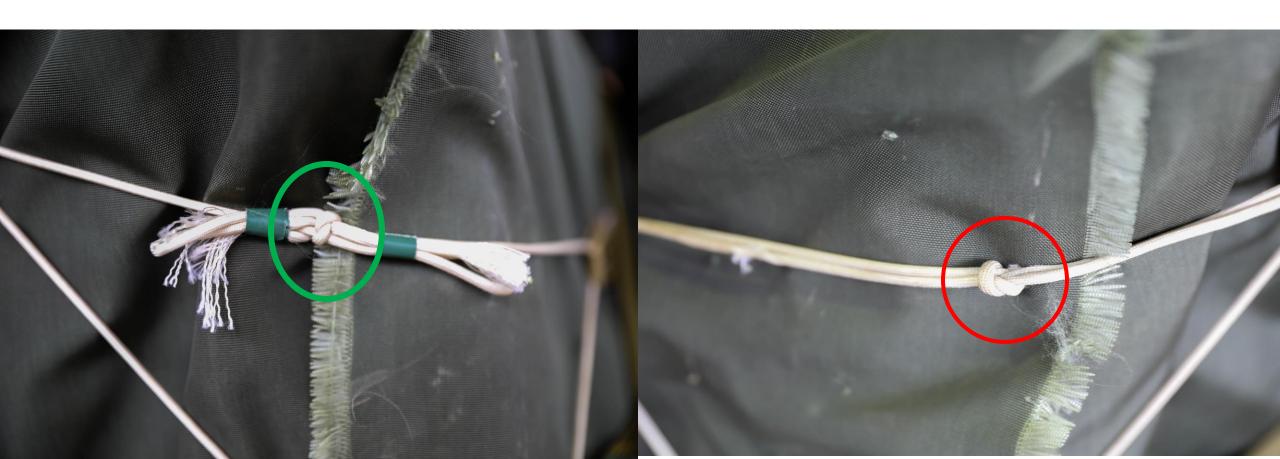

T** 





#### MEDIUM SUSPENSION CLEVIS NOT SECURED - 9D

CORRECT

\*\*BOTH SIDES MUST BE TAPED\*\*



### 24" SUSPENSION WEB SEQUENCE INCORRECT – 9C



#### 24" SUSPENSION WEB TWISTED – 9C

CORRECT INCORRECT



#### CONNECTOR SNAP NOT SECURED – 9C

CORRECT INCORRECT



#### CONNECTOR SNAP FACING UP - 9C

CORRECT INCORRECT

\*\*TAPE OMITTED TO SHOW DEFICIENCY\*\*



### 188" STRAP TWISTED – 9B



#### 188" STRAP MISROUTED – 9B



# 188" STRAP MISROUTED THROUGH FRICTION ADAPTER (FA) – 9B



# EXCESS 188" STRAP SECURED OVER FRICTION ADAPTER (FA) – 9B

CORRECT INCORRECT



#### EXCESS 188" STRAP NOT SECURED — 9B



#### LACING CORD INCORRECT – 9B

**CORRECT** 

**INCORRECT** 

\*\*¼" COTTON WEBBING BEING USED\*\*





#### LACING CORD MISROUTED - 9B





#### LACING CORD KNOT INCORRECT – 9B



#### LACING CORD NOT SECURED – 9B



#### LATERAL STRAP TWISTED — 9B



#### LATERAL STRAP MISROUTED – 9B



### LATERAL STRAP MISROUTED THROUGH FRICTION ADAPTER (FA) – 9B



# EXCESS LATERAL STRAP SECURED OVER FRICTION ADAPTER (FA) – 9B



#### EXCESS LATERAL STRAP NOT SECURED - 9B

CORRECT INCORRECT



#### PARKING BRAKE NOT ENGAGED – 7B



### CHAINS NOT PADDED – 7D



### STABILIZER LEGS NOT SECURED – 7D



### LIGHT CABLE NOT SECURED – 7D



### SAFETY CHAINS NOT SECURED – 7D



### TAILGATE LATCH NOT SECURED – 7D

CORRECT INCORRECT



#### STABILIZER LEGS NOT FULLY RETRACTED – 7D



### EXCESS CGU-1/B NOT SECURED – 7D



### CGU-1/B TWISTED – 7D



### FRONT JACK NOT FULLY RETRACTED — 7D



#### NET APEX TETHER CORD MISSING – 10H



### HOOKS NOT ALTERNATING – 10D





CORRECT INCO