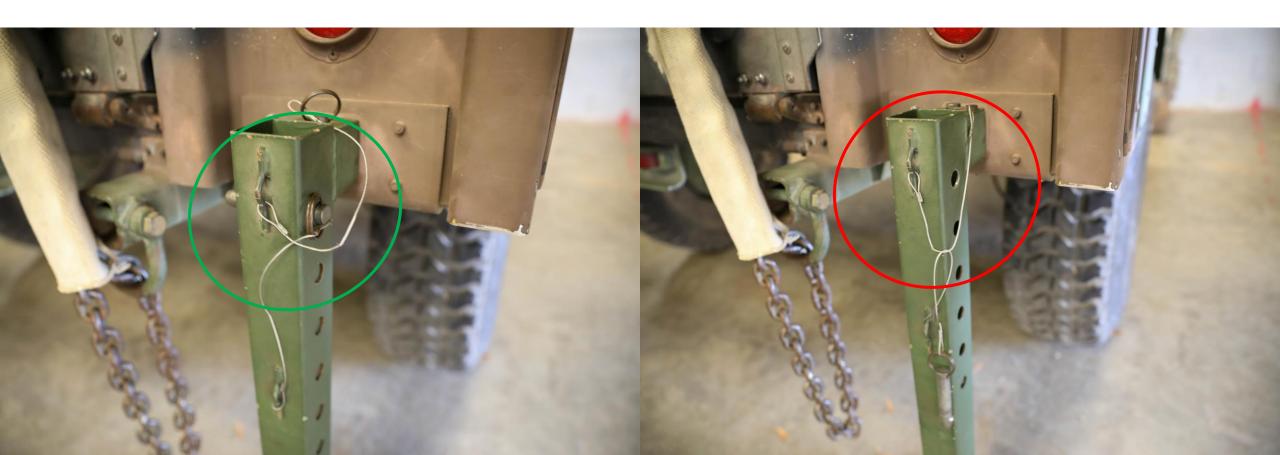

RAP NOT SECURED — 9B



#### LACING CORD INCORRECT – 9B

**CORRECT** 

**INCORRECT** 

\*\*¼" COTTON WEBBING BEING USED\*\*





#### LACING CORD MISROUTED - 9B





#### LACING CORD KNOT INCORRECT – 9B



#### LACING CORD NOT SECURED – 9B



#### LATERAL STRAP TWISTED — 9B



#### LATERAL STRAP MISROUTED – 9B



### LATERAL STRAP MISROUTED THROUGH FRICTION ADAPTER (FA) – 9B



# EXCESS LATERAL STRAP SECURED OVER FRICTION ADAPTER (FA) – 9B



#### EXCESS LATERAL STRAP NOT SECURED - 9B

CORRECT INCORRECT



#### PARKING BRAKE NOT ENGAGED – 7B



### CHAINS NOT PADDED – 7D



### STABILIZER LEGS NOT SECURED – 7D



### LIGHT CABLE NOT SECURED – 7D



### SAFETY CHAINS NOT SECURED – 7D



### TAILGATE LATCH NOT SECURED – 7D

CORRECT INCORRECT



#### STABILIZER LEGS NOT FULLY RETRACTED – 7D



### EXCESS CGU-1/B NOT SECURED – 7D



### CGU-1/B TWISTED – 7D



### FRONT JACK NOT FULLY RETRACTED — 7D



#### NET APEX TETHER CORD MISSING – 10H



### HOOKS NOT ALTERNATING – 10D





CORRECT INCORRECT

## HOOKS NOT SECURED – 10E

### HOOK SEQUENCE INCORRECT – 10D

\*\*MUST BE
1,3,4,2 OR
1,3,2,4\*\*

\*\*WILL BE ON LOAD
PLACARD\*\*

### 7/16" NYLON ROPE KNOT INCORRECT – 10H

**CORRECT** 

**INCORRECT** 

\*\*MUST BE SQUARE KNOT\*\*



# EXCESS 7/16" NYLON ROPE NOT SECURED – 10H



### 7/16" NYLON ROPE MISROUTED – 10H



# POINT OF ATTACHMENT (POA) TO LOAD INCORRECT – 8C

CORRECT INCORRECT



### APEX SPACER INCORRECT - 81



### APEX MISSING COTTER PIN – 8H



### CASTELLATED NUT INVERTED – 8H



### CASTELLATED NUT MISSING – 8H



### SNAP RING MISSING – 8B



### DOME NUT/LOCKING