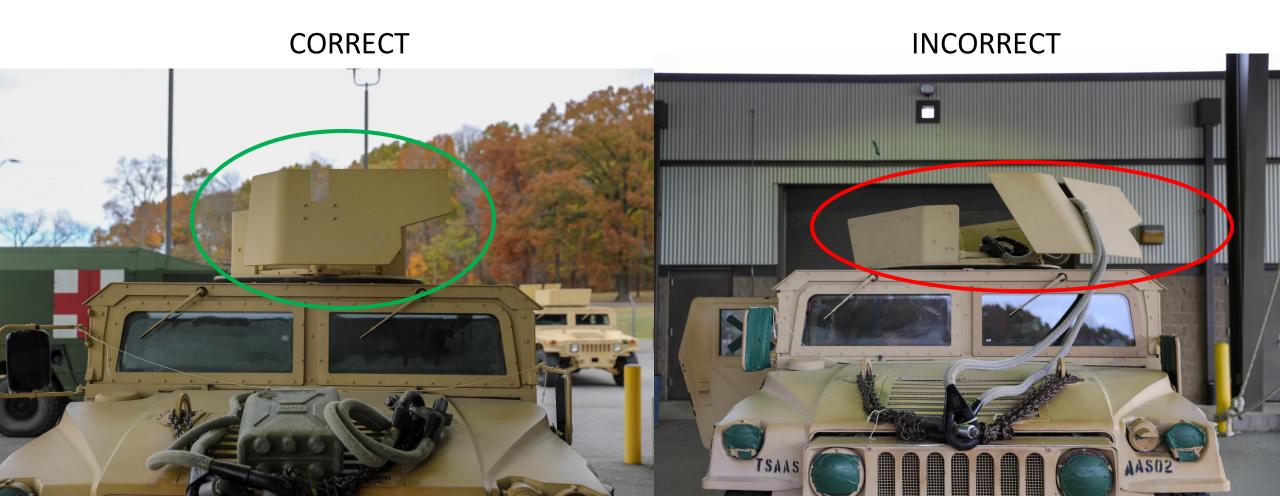

### Note:

\*\*Not all deficiencies from deficiency list are shown\*\*

\*\*Not all variations of deficiencies are shown\*\*

#### FUEL LEVEL INCORRECT-7C

**CORRECT** 

#### **INCORRECT**





#### TURRET NOT IN 12 O'CLOCK POSITION-7D



#### WHEEL ALIGNMENT INCORRECT- 7D



#### HOOD LATCH NOT SECURED-7D



#### MIRRORS NOT SECURED-7D



#### STEERING WHEEL NOT SECURED -7D



#### KEY MISSING-7D



# TRANSMISSION SELECTOR NOT IN NEUTRAL-7D



#### PARKING BRAKE NOT ENGAGED - 7B



#### ENGINE COVER LATCH NOT SECURED – 7D



#### TURRET LATCH NOT SECURED – 7D



#### TURRET LOCK NOT ENGAGED - 7D



#### ANTENNA NOT REMOVED -7D



#### REAR HATCH HANDLE NOT SECURED – 7D



#### BATTERY BOX LATCH NOT SECURED – 7D



#### MEDIUM SUSPENSION CLEVIS WRENCH TIGHT - 9D

**CORRECT** 

**INCORRECT** 





#### MEDIUM SUSPENSION CLEVIS NOT SECURED - 9D

CORRECT

\*\*BOTH SIDES MUST BE TAPED\*\*



### 24" SUSPENSION WEB SEQUENCE INCORRECT – 9C



#### 24" SUSPENSION WEB TWISTED – 9C

CORRECT INCORRECT



#### CONNECTOR SNAP NOT SEC