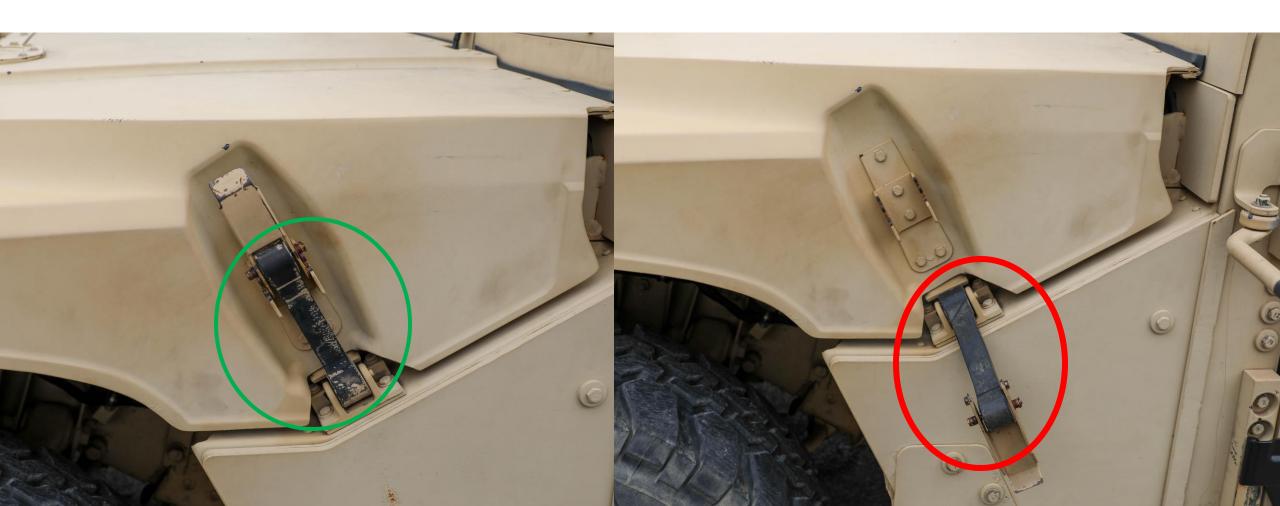

### Note:

\*\*Not all deficiencies from deficiency list are shown\*\*

\*\*Not all variations of deficiencies are shown\*\*

#### FUEL LEVEL INCORRECT-7C

**CORRECT** 

#### **INCORRECT**





#### TURRET NOT IN 12 O'CLOCK POSITION-7D



#### WHEEL ALIGNMENT INCORRECT- 7D



#### HOOD LATCH NOT SECURED-7D



#### MIRRORS NOT SECURED-7D



#### STEERING WHEEL NOT SECURED -7D



#### KEY MISSING-7D



# TRANSMISSION SELECTOR NOT IN NEUTRAL-7D



#### PARKING BRAKE NOT ENGAGED - 7B



#### ENGINE COVER LATCH NOT SECURED – 7D



#### TURRET LATCH NOT SECURED – 7D



#### TURRET LOCK NOT ENGAGED - 7D



#### ANTENNA NOT REMOVED -7D



#### REAR HATCH HANDLE NOT SECURED – 7D



#### BATTERY BOX LATCH NOT SECURED – 7D



#### MEDIUM SUSPENSION CLEVIS WRENCH TIGHT - 9D

**CORRECT** 

**INCORRECT** 





#### MEDIUM SUSPENSION CLEVIS NOT SECURED - 9D

CORRECT

\*\*BOTH SIDES MUST BE TAPED\*\*



### 24" SUSPENSION WEB SEQUENCE INCORRECT – 9C



#### 24" SUSPENSION WEB TWISTED – 9C

CORRECT INCORRECT



#### CONNECTOR SNAP NOT SECURED – 9C

CORRECT INCORRECT



#### CONNECTOR SNAP FACING UP - 9C

CORR