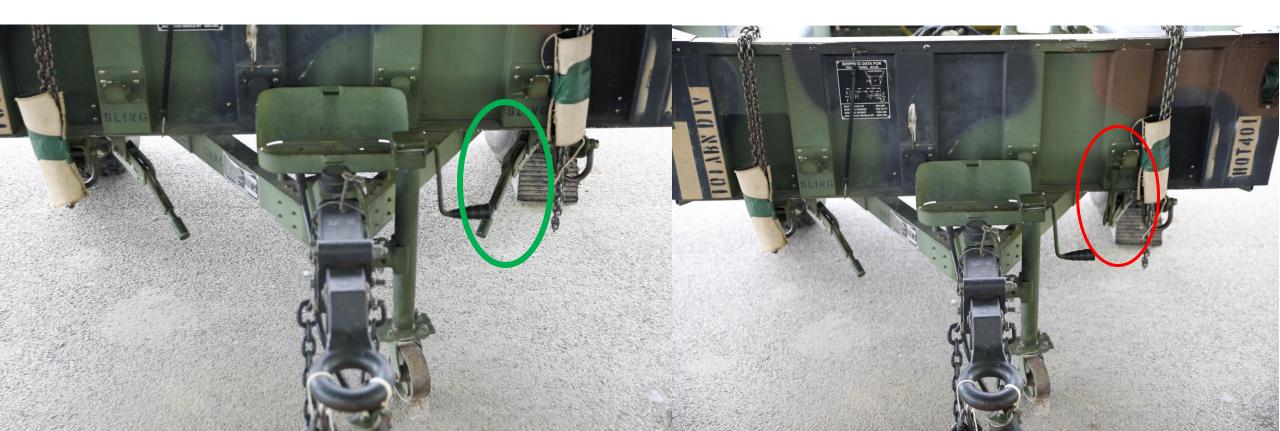

SHOW DEFICIENCY\*\*



### 188" STRAP TWISTED – 9B



#### 188" STRAP MISROUTED – 9B



# 188" STRAP MISROUTED THROUGH FRICTION ADAPTER (FA) – 9B



# EXCESS 188" STRAP SECURED OVER FRICTION ADAPTER (FA) – 9B

CORRECT INCORRECT



#### EXCESS 188" STRAP NOT SECURED — 9B



#### LACING CORD INCORRECT – 9B

**CORRECT** 

**INCORRECT** 

\*\*¼" COTTON WEBBING BEING USED\*\*





#### LACING CORD MISROUTED - 9B





#### LACING CORD KNOT INCORRECT – 9B



#### LACING CORD NOT SECURED – 9B



#### LATERAL STRAP TWISTED — 9B



#### LATERAL STRAP MISROUTED – 9B



### LATERAL STRAP MISROUTED THROUGH FRICTION ADAPTER (FA) – 9B



# EXCESS LATERAL STRAP SECURED OVER FRICTION ADAPTER (FA) – 9B



#### EXCESS LATERAL STRAP NOT SECURED - 9B

CORRECT INCORRECT



#### PARKING BRAKE NOT ENGAGED – 7B



### CHAINS NOT PADDED – 7D



### STABILIZER LEGS NOT SECURED – 7D



### LIGHT CABLE NOT SECURED – 7D



### SAFETY CHAINS NOT SECURED – 7D



### TAILGATE LATCH NOT SECURED – 7D

CORRECT INCORRECT



#### STABILIZER LEGS NOT FULLY RETRACTED – 7D



### EXCESS CGU-1/B NOT SECURED – 7D



### CGU-1/B TWISTED – 7D



### FRONT JACK NOT FULLY RETRACTED — 7D



#### NET APEX TETHER CORD MISSING – 10H



### HOOKS NOT ALTERNATING – 10D





CORRECT INCORRECT

## HOOKS NOT SECURED – 10E

### HOOK SEQUENCE INCORRECT – 10D

\*\*MUST BE
1,3,4,2 OR
1,3,2,4\*\*

\*\*WILL BE ON LOAD
PLACARD\*\*

### 7/16" NYLON ROPE KNOT INCORRECT – 10H

**CORRECT** 

**INCORRECT** 

\*\*MUST BE SQUARE KNOT\*\*



# EXCESS 7/16" NYLON ROPE NOT SECURED – 10H



### 7/16" NYLON ROPE MISROUTED – 10H



# POINT OF ATTA