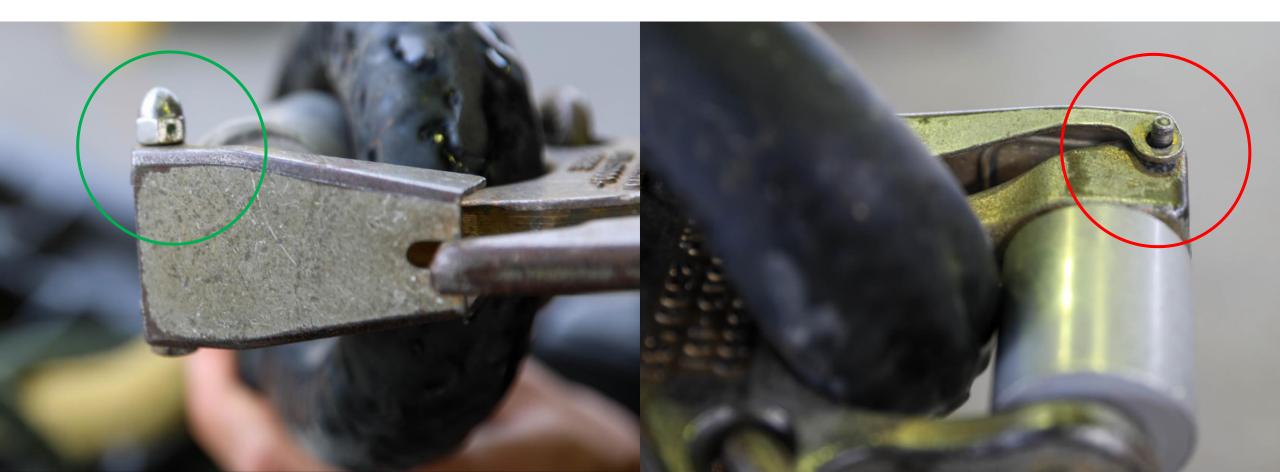

### CGU-1/B TWISTED – 7D



### FRONT JACK NOT FULLY RETRACTED — 7D



#### NET APEX TETHER CORD MISSING – 10H



### HOOKS NOT ALTERNATING – 10D





CORRECT INCORRECT

## HOOKS NOT SECURED – 10E

### HOOK SEQUENCE INCORRECT – 10D

\*\*MUST BE
1,3,4,2 OR
1,3,2,4\*\*

\*\*WILL BE ON LOAD
PLACARD\*\*

### 7/16" NYLON ROPE KNOT INCORRECT – 10H

**CORRECT** 

**INCORRECT** 

\*\*MUST BE SQUARE KNOT\*\*



# EXCESS 7/16" NYLON ROPE NOT SECURED – 10H



### 7/16" NYLON ROPE MISROUTED – 10H



# POINT OF ATTACHMENT (POA) TO LOAD INCORRECT – 8C

CORRECT INCORRECT



### APEX SPACER INCORRECT - 81



### APEX MISSING COTTER PIN – 8H



### CASTELLATED NUT INVERTED – 8H



### CASTELLATED NUT MISSING – 8H



### SNAP RING MISSING – 8B



### DOME NUT/LOCKING NUT MISSING – 8B

CORRECT INCORRECT





### CHAINS MISROUTED – 8C

\*\*BOTH PICTURES EXAMPLES OF INCORRECT\*\*

### EXCESS CHAIN NOT SECURED – 8F

\*\*ONLY APPLYS TO OVER 10 LINKS\*\*

CORRECT INCORRECT



# PERMANENT TIE VS. BREAKAWAY TIE – 8G/10F



# TYPE IV CONNECTOR LINK ALUMINUM BUFFER MISSING – 7D

CORRECT INCORRECT



# CARGO HOOK REACH PENDANT (CHRP) INVERTED – 8J

INCORRECT
(Arrow needs to be facing away from the load)