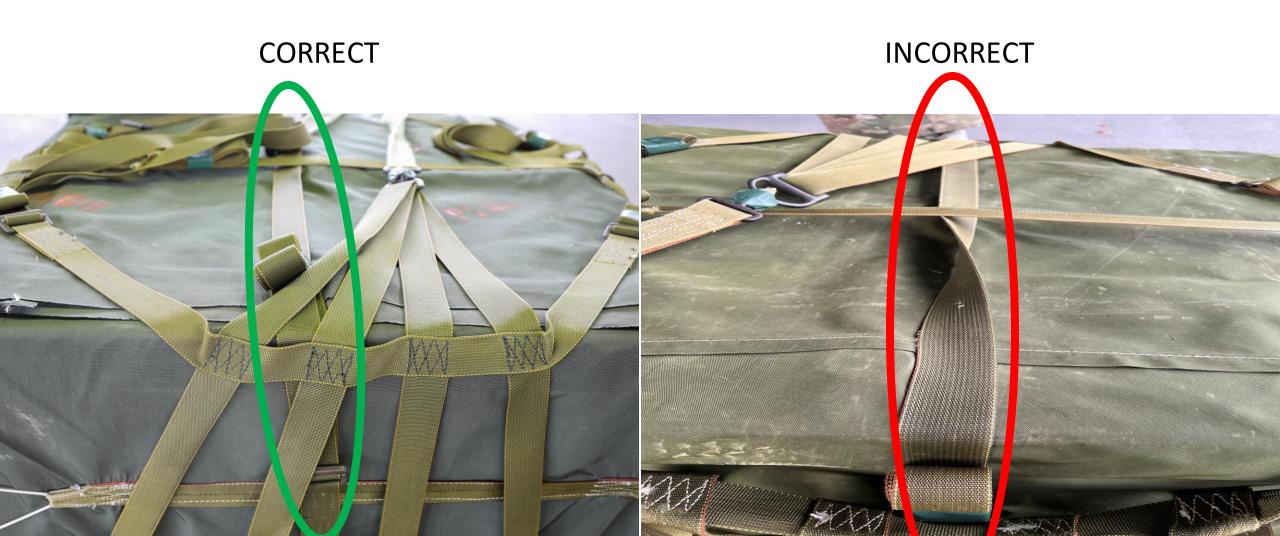

G-7D



# TRANSMISSION SELECTOR NOT IN NEUTRAL-7D



#### PARKING BRAKE NOT ENGAGED - 7B



#### ENGINE COVER LATCH NOT SECURED – 7D



#### TURRET LATCH NOT SECURED – 7D



#### TURRET LOCK NOT ENGAGED - 7D



#### ANTENNA NOT REMOVED -7D



#### REAR HATCH HANDLE NOT SECURED – 7D



#### BATTERY BOX LATCH NOT SECURED – 7D



#### MEDIUM SUSPENSION CLEVIS WRENCH TIGHT - 9D

**CORRECT** 

**INCORRECT** 





#### MEDIUM SUSPENSION CLEVIS NOT SECURED - 9D

CORRECT

\*\*BOTH SIDES MUST BE TAPED\*\*



### 24" SUSPENSION WEB SEQUENCE INCORRECT – 9C



#### 24" SUSPENSION WEB TWISTED – 9C

CORRECT INCORRECT



#### CONNECTOR SNAP NOT SECURED – 9C

CORRECT INCORRECT



#### CONNECTOR SNAP FACING UP - 9C

CORRECT INCORRECT

\*\*TAPE OMITTED TO SHOW DEFICIENCY\*\*



### 188" STRAP TWISTED – 9B



#### 188" STRAP MISROUTED – 9B



# 188" STRAP MISROUTED THROUGH FRICTION ADAPTER (FA) – 9B



# EXCESS 188" STRAP SECURED OVER FRICTION ADAPTER (FA) – 9B

CORRECT INCORRECT



#### EXCESS 188" STRAP NOT SECURED — 9B



#### LACING CORD INCORRECT – 9B

**CORRECT** 

**INCORRECT** 

\*\*¼" COTTON WEBBING BEING USED\*\*





#### LACING CORD MISROUTED - 9B





#### LACING CORD KNOT INCORRECT – 9B



#### LACING CORD NOT SECURED – 9B



#### LATERAL STRAP TWISTED — 9B



#### LATERAL STRAP MISROUTED – 9B



### LATERAL STRAP MISROUTED THROUGH FRICTION ADAPTER (FA) – 9B



# EXCESS LATERAL STRAP SECURED OVER FRICTION ADAPTER (FA) – 9B



#### EXCESS LATERAL STRAP NOT SECURED - 9B

CORRECT INCORRECT



#### PARKING BRAKE NOT ENGAGED – 7B



### CHAINS NOT PADDED – 7D



### STABILIZER LEGS N