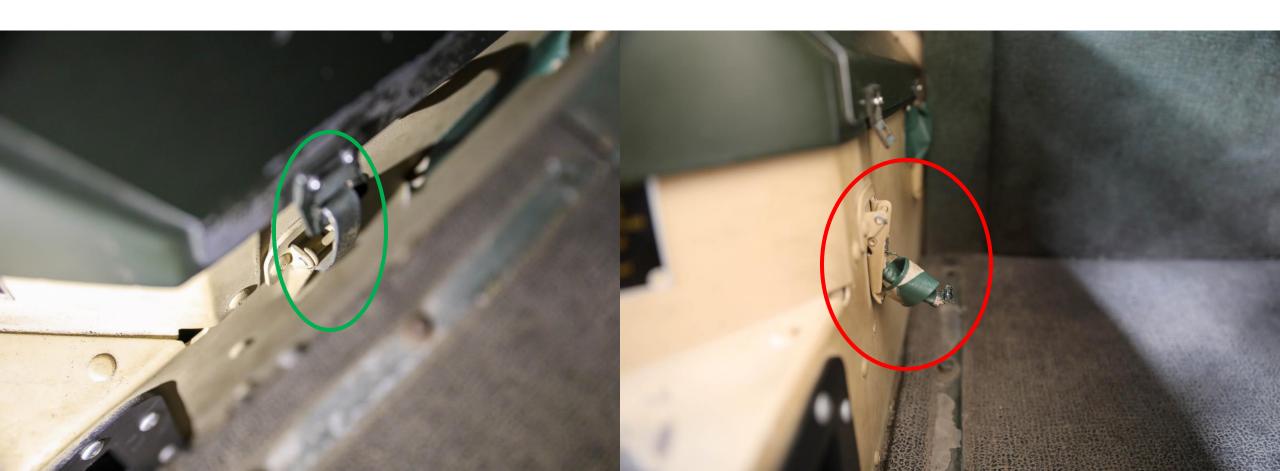

### Note:

\*\*Not all deficiencies from deficiency list are shown\*\*

\*\*Not all variations of deficiencies are shown\*\*

#### FUEL LEVEL INCORRECT-7C

**CORRECT** 

#### **INCORRECT**





#### TURRET NOT IN 12 O'CLOCK POSITION-7D



#### WHEEL ALIGNMENT INCORRECT- 7D



#### HOOD LATCH NOT SECURED-7D



#### MIRRORS NOT SECURED-7D



#### STEERING WHEEL NOT SECURED -7D



#### KEY MISSING-7D



# TRANSMISSION SELECTOR NOT IN NEUTRAL-7D



#### PARKING BRAKE NOT ENGAGED - 7B



#### ENGINE COVER LATCH NOT SECURED – 7D



#### TURRET LATCH NOT SECURED – 7D



#### TURRET LOCK NOT ENGAGED - 7D



#### ANTENNA NOT REMOVED -7D



#### REAR HATCH HANDLE NOT SECURED – 7D



#### BATTERY BOX LATCH NOT SECURED – 7D



#### MEDIUM SUSPENSION CLEVIS WRENCH TIGHT - 9D

**CORRECT** 

**INCORRECT** 





#### MEDIUM SUSPENSION CLEVIS NOT SECURED - 9D

CORRECT

\*\*BOTH SIDES MUST BE TAPED\*\*



### 24" SUSPENSION WEB SEQUENCE INCORRECT – 9C



#### 24" SUSPENSION WEB TWISTED – 9C

CORRECT INCORRECT



#### CONNECTOR SNAP NOT SECURED – 9C

CORRECT INCORRECT



#### CONNECTOR SNAP FACING UP - 9C

CORRECT INCORRECT

\*\*TAPE OMITTED TO SHOW DEFICIENCY\*\*



### 188" STRAP TWISTED – 9B



#### 188" STRAP MISROUTED – 9B



# 188" STRAP MISROUTED THROUGH FRICTION ADAPTER (FA) – 9B



# EXCESS 188" STRAP SECURED OVER FRICTION ADAPTER (FA) – 9B

CORRECT INCORRECT



#### EXCESS 188" STRAP NOT SECURED — 9B



#### LACING CORD INCORRECT – 9B

**CORRECT** 

**INCORRECT** 

\*\*¼" COTTON WEBBING BEING USED\*\*