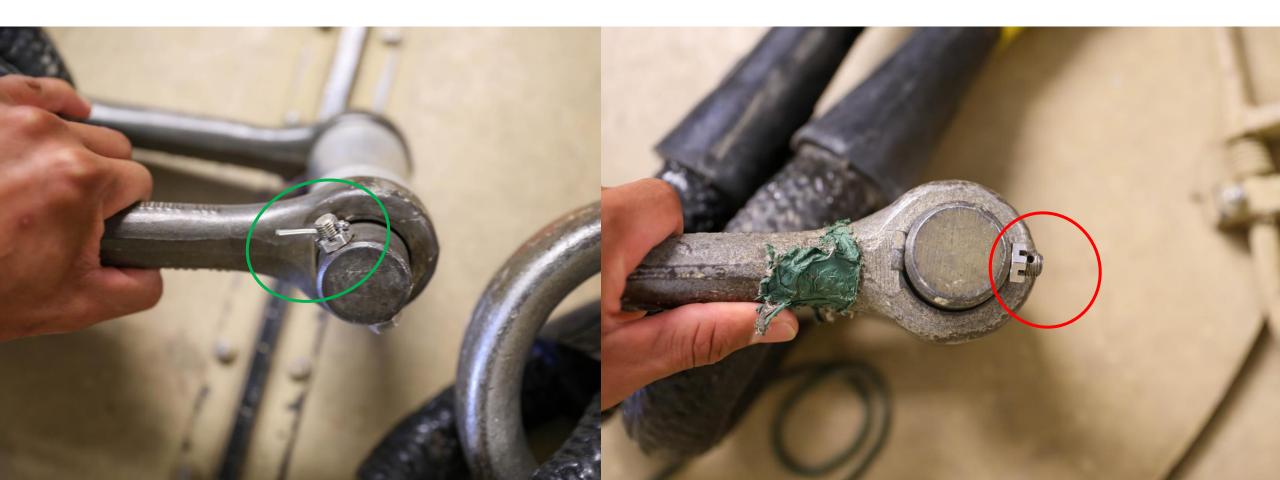

### APEX MISSING COTTER PIN – 8H

### CASTELLATED NUT INVERTED – 8H

### CASTELLATED NUT MISSING – 8H