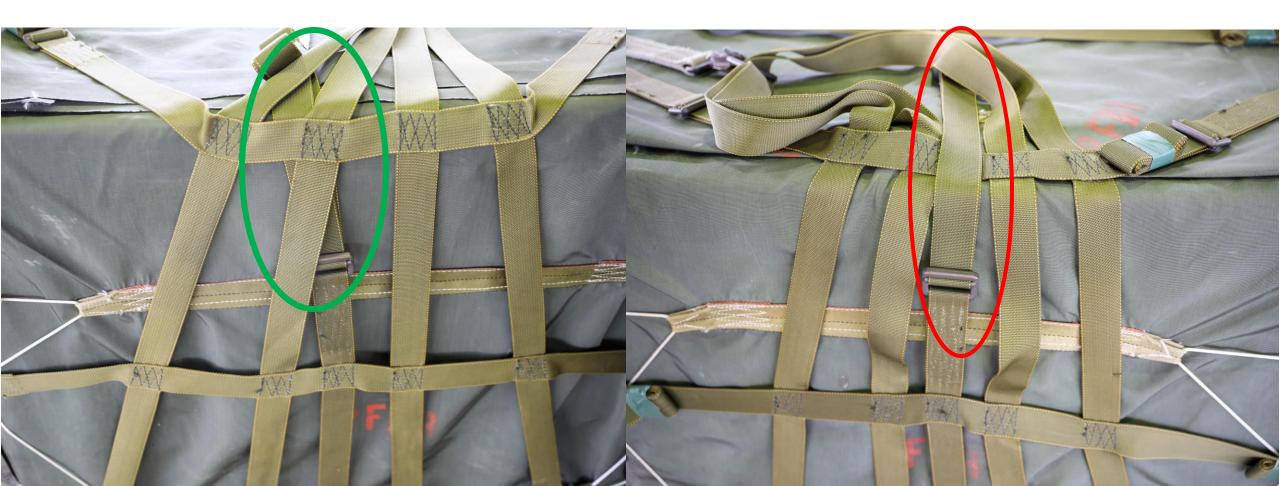

T IN NEUTRAL-7D



#### PARKING BRAKE NOT ENGAGED - 7B



#### ENGINE COVER LATCH NOT SECURED – 7D



#### TURRET LATCH NOT SECURED – 7D



#### TURRET LOCK NOT ENGAGED - 7D



#### ANTENNA NOT REMOVED -7D



#### REAR HATCH HANDLE NOT SECURED – 7D



#### BATTERY BOX LATCH NOT SECURED – 7D



#### MEDIUM SUSPENSION CLEVIS WRENCH TIGHT - 9D

**CORRECT** 

**INCORRECT** 





#### MEDIUM SUSPENSION CLEVIS NOT SECURED - 9D

CORRECT

\*\*BOTH SIDES MUST BE TAPED\*\*



### 24" SUSPENSION WEB SEQUENCE INCORRECT – 9C



#### 24" SUSPENSION WEB TWISTED – 9C

CORRECT INCORRECT



#### CONNECTOR SNAP NOT SECURED – 9C

CORRECT INCORRECT



#### CONNECTOR SNAP FACING UP - 9C

CORRECT INCORRECT

\*\*TAPE OMITTED TO SHOW DEFICIENCY\*\*



### 188" STRAP TWISTED – 9B



#### 188" STRAP MISROUTED – 9B



# 188" STRAP MISROUTED THROUGH FRICTION ADAPTER (FA) – 9B



# EXCESS 188" STRAP SECURED OVER FRICTION ADAPTER (FA) – 9B

CORRECT INCORRECT



#### EXCESS 188" STRAP NOT SECURED — 9B



#### LACING CORD INCORRECT – 9B

**CORRECT** 

**INCORRECT** 

\*\*¼" COTTON WEBBING BEING USED\*\*





#### LACING CORD MISROUTED - 9B





#### LACING CORD KNOT INCORRECT – 9B



#### LACING CORD NOT SECURED – 9B



#### LATERAL STRAP TWISTED — 9B



#### LATERAL STRAP MISROUTED – 9B



### LATERAL STRAP MISROUTED THROUGH FRICTION ADAPTER (FA) – 9B



# EXCESS LATERAL STRAP SECURED OVER FRICTION ADAPTER (FA) – 9B



#### EXCESS LATERAL STRAP NOT SECURED - 9B

CORRECT INCORRECT



#### PARKING BRAKE NOT ENGAGED – 7B



### CHAINS NOT PADDED – 7D



### STABILIZER LEGS NOT SECURED – 7D



### LIGHT CABLE