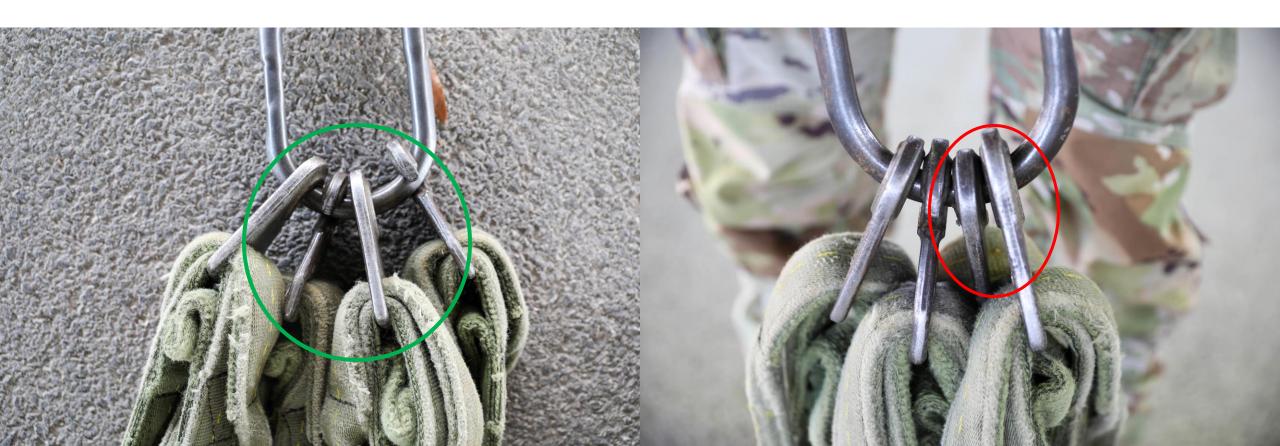

INCORRECT – 9B



#### LACING CORD NOT SECURED – 9B



#### LATERAL STRAP TWISTED — 9B



#### LATERAL STRAP MISROUTED – 9B



### LATERAL STRAP MISROUTED THROUGH FRICTION ADAPTER (FA) – 9B



# EXCESS LATERAL STRAP SECURED OVER FRICTION ADAPTER (FA) – 9B



#### EXCESS LATERAL STRAP NOT SECURED - 9B

CORRECT INCORRECT



#### PARKING BRAKE NOT ENGAGED – 7B



### CHAINS NOT PADDED – 7D



### STABILIZER LEGS NOT SECURED – 7D



### LIGHT CABLE NOT SECURED – 7D



### SAFETY CHAINS NOT SECURED – 7D



### TAILGATE LATCH NOT SECURED – 7D

CORRECT INCORRECT



#### STABILIZER LEGS NOT FULLY RETRACTED – 7D



### EXCESS CGU-1/B NOT SECURED – 7D



### CGU-1/B TWISTED – 7D



### FRONT JACK NOT FULLY RETRACTED — 7D



#### NET APEX TETHER CORD MISSING – 10H



### HOOKS NOT ALTERNATING – 10D





CORRECT INCORRECT

## HOOKS NOT SECURED – 10E

### HOOK SEQUENCE INCORRECT – 10D

\*\*MUST BE
1,3,4,2 OR
1,3,2,4\*\*

\*\*WILL BE ON LOAD
PLACARD\*\*

### 7/16" NYLON ROPE KNOT INCORRECT – 10H

**CORRECT** 

**INCORRECT** 

\*\*MUST BE SQUARE KNOT\*\*



# EXCESS 7/16" NYLON ROPE NOT SECURED – 10H



### 7/16" NYLON ROPE MISROUTED – 10H



# POINT OF ATTACHMENT (POA) TO LOAD INCORRECT – 8C

CORRECT INCORRECT



### APEX SPACER INCORRECT - 81



### APEX MISSING COTTER PIN – 8H



### CASTELLATED NUT INVERTED – 8H



### CASTELLATED NUT MISSING – 8H



### SNAP RING MISSING – 8B



### DOME NUT/LOCKING NUT MISSING – 8B

CORRECT INCORRECT





### CHAINS MISROUTED – 8C

\*\*BOTH PICTURES EXAMPLES OF INCORRECT\*\*

### EXCESS CHAIN NOT SECURED – 8F

\*\*ONLY APPLYS TO OVER 10 LINKS\*\*

C