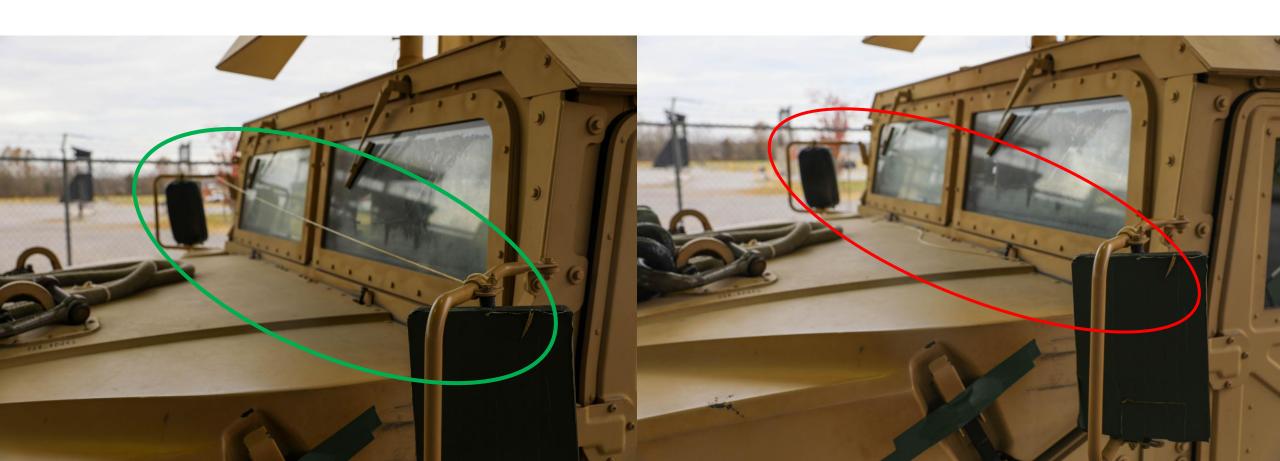

### Note:

\*\*Not all deficiencies from deficiency list are shown\*\*

\*\*Not all variations of deficiencies are shown\*\*

#### FUEL LEVEL INCORRECT-7C

**CORRECT** 

#### **INCORRECT**





#### TURRET NOT IN 12 O'CLOCK POSITION-7D



#### WHEEL ALIGNMENT INCORRECT- 7D



#### HOOD LATCH NOT SECURED-7D



#### MIRRORS NOT SECURED-7D



#### STEERING WHEEL NOT SECURED -7D



#### KEY MISSING-7D



# TRANSMISSION SELECTOR NOT IN NEUTRAL-7D



#### PARKING BRAKE NOT ENGAGED - 7B



#### ENGINE COVER LATCH NOT SECURED – 7D



#### TURRET LATCH NOT SECURED – 7D



#### TURRET LOCK NOT ENGAGED - 7D



#### ANTENNA NOT REMOVED -7D



#### REAR HATCH HANDLE NOT SECURED – 7D



#### BATTERY BOX LATCH NOT SECURED – 7D



#### MEDIUM SUSPENSION CLEVIS WRENCH TIGHT - 9D

**CORRECT** 

**INCORRECT** 





#### MEDIUM SUSPENSION CLEVIS NOT SECURED - 9D

CORRECT

\*\*BOTH SIDES MUST BE TAPED\*\*



### 24" SUSPENSION WEB SEQUENCE INCORRECT – 9C



#### 24" SUSPENSION WEB TWISTED – 9C

CORRECT INCORRECT



#### CONNECTOR SNAP NOT SECURED – 9C

CORRECT INCORRECT



#### CONNECTOR SNAP FACING UP - 9C

CORRECT INCORRECT

\*\*TAPE OMITTED