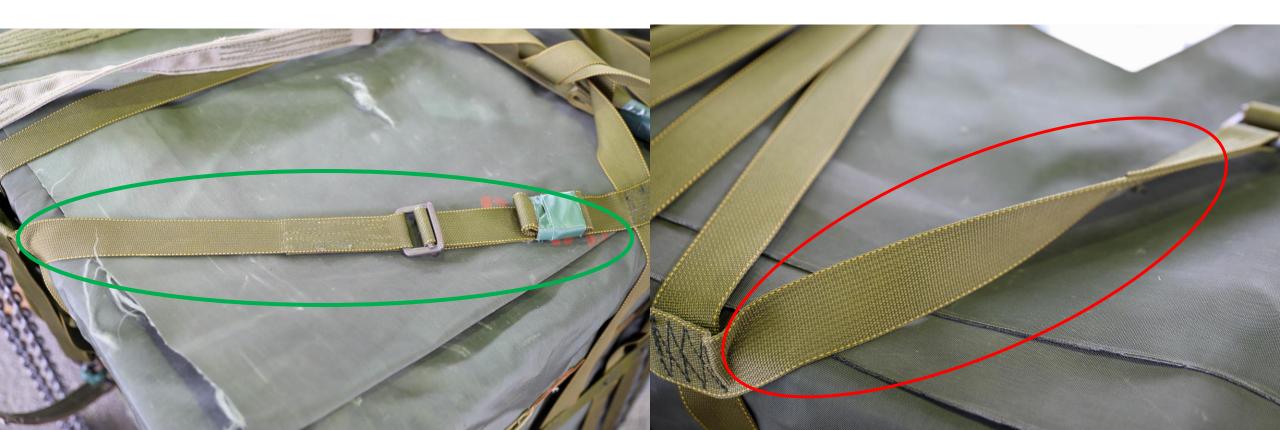

OTH SIDES MUST BE TAPED\*\*



### 24" SUSPENSION WEB SEQUENCE INCORRECT – 9C



#### 24" SUSPENSION WEB TWISTED – 9C

CORRECT INCORRECT



#### CONNECTOR SNAP NOT SECURED – 9C

CORRECT INCORRECT



#### CONNECTOR SNAP FACING UP - 9C

CORRECT INCORRECT

\*\*TAPE OMITTED TO SHOW DEFICIENCY\*\*



### 188" STRAP TWISTED – 9B



#### 188" STRAP MISROUTED – 9B



# 188" STRAP MISROUTED THROUGH FRICTION ADAPTER (FA) – 9B



# EXCESS 188" STRAP SECURED OVER FRICTION ADAPTER (FA) – 9B

CORRECT INCORRECT



#### EXCESS 188" STRAP NOT SECURED — 9B



#### LACING CORD INCORRECT – 9B

**CORRECT** 

**INCORRECT** 

\*\*¼" COTTON WEBBING BEING USED\*\*





#### LACING CORD MISROUTED - 9B





#### LACING CORD KNOT INCORRECT – 9B



#### LACING CORD NOT SECURED – 9B



#### LATERAL STRAP TWISTED — 9B



#### LATERAL STRAP MISROUTED – 9B



### LATERAL STRAP MISROUTED THROUGH FRICTION ADAPTER (FA) – 9B



# EXCESS LATERAL STRAP SECURED OVER FRICTION ADAPTER (FA) – 9B



#### EXCESS LATERAL STRAP NOT SECURED - 9B

CORRECT INCORRECT



#### PARKING BRAKE NOT ENGAGED – 7B



### CHAINS NOT PADDED – 7D



### STABILIZER LEGS NOT SECURED – 7D



### LIGHT CABLE NOT SECURED – 7D



### SAFETY CHAINS NOT SECURED – 7D



### TAILGATE LATCH NOT SECURED – 7D

CORRECT INCORRECT



#### STABILIZER LEGS NOT FULLY RETRACTED – 7D



### EXCESS CGU-1/B NOT SECURED – 7D



### CGU-1/B TWISTED – 7D



### FRONT JACK NOT FULLY RETRACTED — 7D



#### NET APEX TETHER CORD MISSING – 10H



### HOOKS NOT ALTERNATING – 10D





CORRECT INCORRECT

## HOOKS NOT SECURED – 10E

### HOOK SEQUENCE INCORRECT – 10D

\*