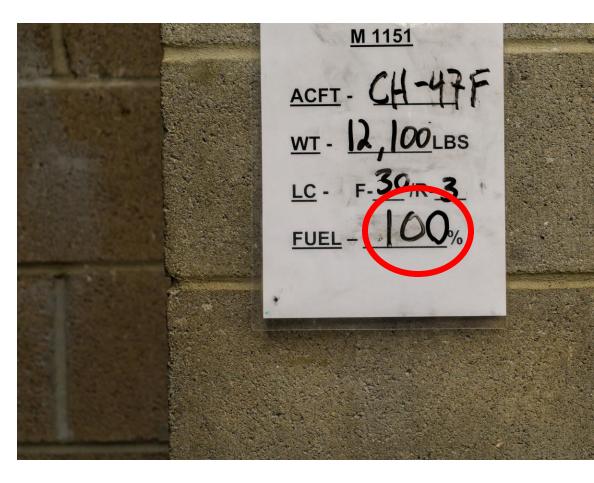

### Note:

\*\*Not all deficiencies from deficiency list are shown\*\*

\*\*Not all variations of deficiencies are shown\*\*

#### FUEL LEVEL INCORRECT-7C

**CORRECT** 

#### **INCORRECT**





#### TURRET NOT IN 12 O'CLOCK POSITION-7D



#### WHEEL ALIGNMENT INCORRECT- 7D



#### HOOD LATCH NOT SECURED-7D



#### MIRRORS NOT SECURED-7D



#### STEERING WHEEL NOT SECURED -7D



#### KEY MISSING-7D



# TRANSMISSION SELECTOR NOT IN NEUTRAL-7D



#### PARKING BRAKE NOT ENGAGED - 7B



#### ENGINE COVER LATCH NOT SECURED – 7D



#### TURRET LATCH NOT SECURED – 7D



#### TURRET LOCK NOT ENGAGED - 7D



#### ANTENNA NOT REMOVED -7D



#### REAR HATCH HANDLE NOT SECURED – 7D



#### BATTERY BOX LATCH NOT SECURED – 7D



#### MEDIUM SUSPENSION CLEVIS WRENCH TIGHT - 9D

**CORRECT** 

**INCORRECT** 





#### MEDIUM SUSPENSION CLEVIS NOT SECURED - 9D

CORRECT

\*\*BOTH SIDES MUST BE TAPED\*\*



### 24" SUSPENSION WEB SEQUENCE INCORRECT – 9C



#### 24" SUSPENSION WEB TWISTED – 9C

COR