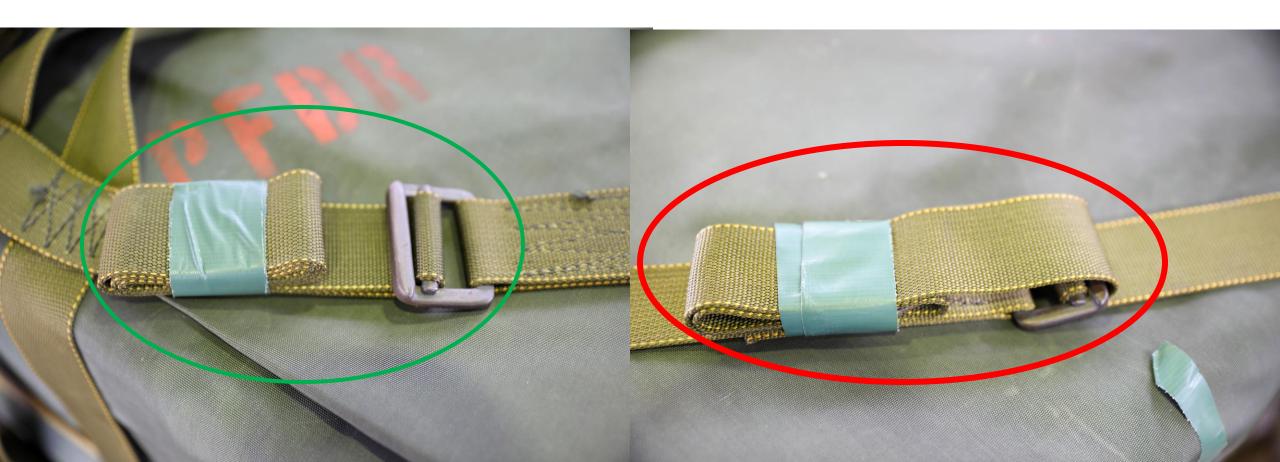

ED – 9C

CORRECT INCORRECT



#### CONNECTOR SNAP FACING UP - 9C

CORRECT INCORRECT

\*\*TAPE OMITTED TO SHOW DEFICIENCY\*\*



### 188" STRAP TWISTED – 9B



#### 188" STRAP MISROUTED – 9B



# 188" STRAP MISROUTED THROUGH FRICTION ADAPTER (FA) – 9B



# EXCESS 188" STRAP SECURED OVER FRICTION ADAPTER (FA) – 9B

CORRECT INCORRECT



#### EXCESS 188" STRAP NOT SECURED — 9B



#### LACING CORD INCORRECT – 9B

**CORRECT** 

**INCORRECT** 

\*\*¼" COTTON WEBBING BEING USED\*\*





#### LACING CORD MISROUTED - 9B





#### LACING CORD KNOT INCORRECT – 9B



#### LACING CORD NOT SECURED – 9B



#### LATERAL STRAP TWISTED — 9B



#### LATERAL STRAP MISROUTED – 9B



### LATERAL STRAP MISROUTED THROUGH FRICTION ADAPTER (FA) – 9B



# EXCESS LATERAL STRAP SECURED OVER FRICTION ADAPTER (FA) – 9B



#### EXCESS LATERAL STRAP NOT SECURED - 9B

CORRECT INCORRECT



#### PARKING BRAKE NOT ENGAGED – 7B



### CHAINS NOT PADDED – 7D



### STABILIZER LEGS NOT SECURED – 7D



### LIGHT CABLE NOT SECURED – 7D



### SAFETY CHAINS NOT SECURED – 7D



### TAILGATE LATCH NOT SECURED – 7D

CORRECT INCORRECT



#### STABILIZER LEGS NOT FULLY RETRACTED – 7D



### EXCESS CGU-1/B NOT SECURED – 7D



### CGU-1/B TWISTED – 7D



### FRONT JACK NOT FULLY RETRACTED — 7D



#### NET APEX TETHER CORD MISSING – 10H



### HOOKS NOT ALTERNATING – 10D





CORRECT INCORRECT

## HOOKS NOT SECURED – 10E

### HOOK SEQUENCE INCORRECT – 10D

\*\*MUST BE
1,3,4,2 OR
1,3,2,4\*\*

\*\*WILL BE ON LOAD
PLACARD\*\*

### 7/16" NYLON ROPE KNOT INCORRECT – 10H

**CORRECT** 

**INCORRECT** 

\*\*MUST BE SQUARE KNOT\*\*