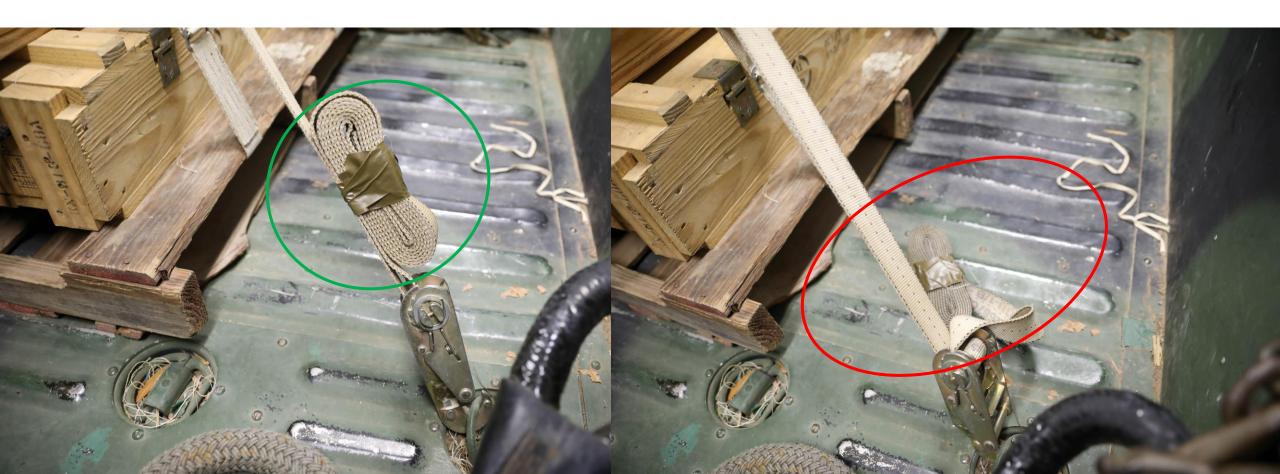

#### EXCESS 188" STRAP NOT SECURED — 9B

#### EXCESS LATERAL STRAP NOT SECURED - 9B

CORRECT INCORRECT