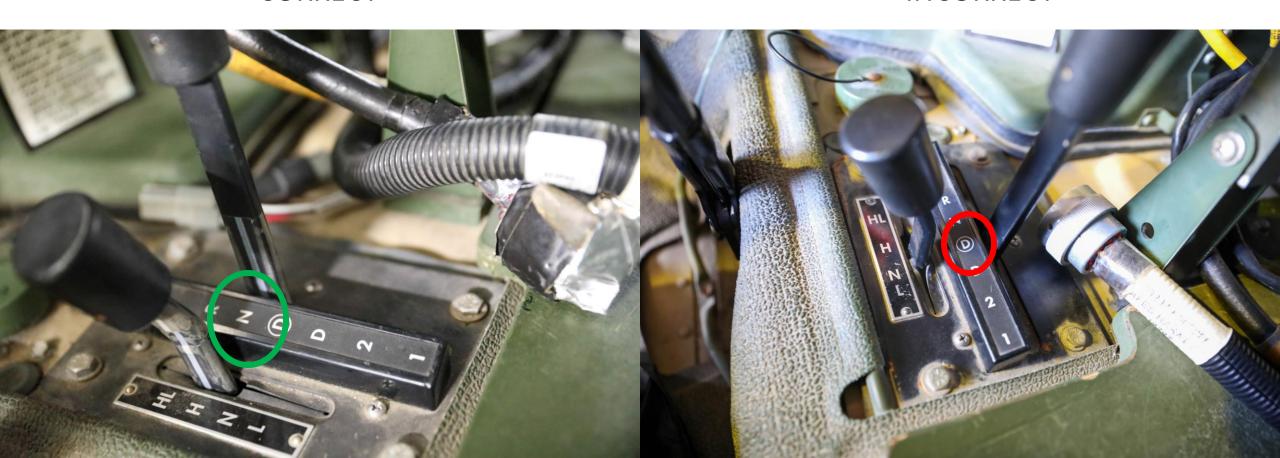

### Note:

\*\*Not all deficiencies from deficiency list are shown\*\*

\*\*Not all variations of deficiencies are shown\*\*

#### FUEL LEVEL INCORRECT-7C

**CORRECT** 

#### **INCORRECT**





#### TURRET NOT IN 12 O'CLOCK POSITION-7D



#### WHEEL ALIGNMENT INCORRECT- 7D



#### HOOD LATCH NOT SECURED-7D



#### MIRRORS NOT SECURED-7D



#### STEERING WHEEL NOT SECURED -7D



#### KEY MISSING-7D



# TRANSMISSION SELECTOR NOT IN NEUTRAL-7D



#### PARKING BRAKE NOT ENGAGED - 7B



#### ENGINE COVER LATCH NOT SECURED – 7D



#### TURRET LATCH NOT SECURED – 7D



#### TURRET LOCK NOT ENGAGED - 7D



#### ANTENNA NOT REMOVED -7D



#### REAR HATCH HANDLE NOT SECURED – 7D



#### BATTERY BOX LATCH NOT SECURED – 7D



#### MEDIUM SUSPENSION CLEVIS WRENCH TIGHT - 9D

**CORRECT** 

**INCORRECT** 





#### MEDIUM SUSPENSION CLEVIS NOT SECURED - 9D

CORRECT

\*\*BOTH SIDES MUST BE TAPED\*\*



### 24" SUSPENSION WEB SEQUENCE INCORRECT – 9C



#### 24" SUSPENSION WEB TWISTED – 9C

CORRECT INCORRECT



#### CONNECTOR SNAP NOT SECURED – 9C

CORRECT INCORRECT



#### CONNECTOR SNAP FACING UP - 9C

CORRECT INCORRECT

\*\*TAPE OMITTED TO SHOW DEFICIENCY\*\*



### 188" STRAP TWISTED – 9B



#### 188" STRAP MISROUTED – 9B



# 188" STRAP MI