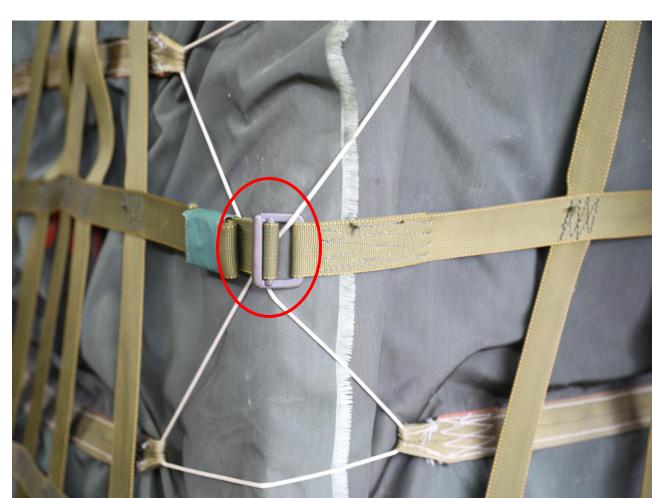

#### LACING CORD INCORRECT – 9B

**CORRECT** 

**INCORRECT** 

\*\*¼" COTTON WEBBING BEING USED\*\*