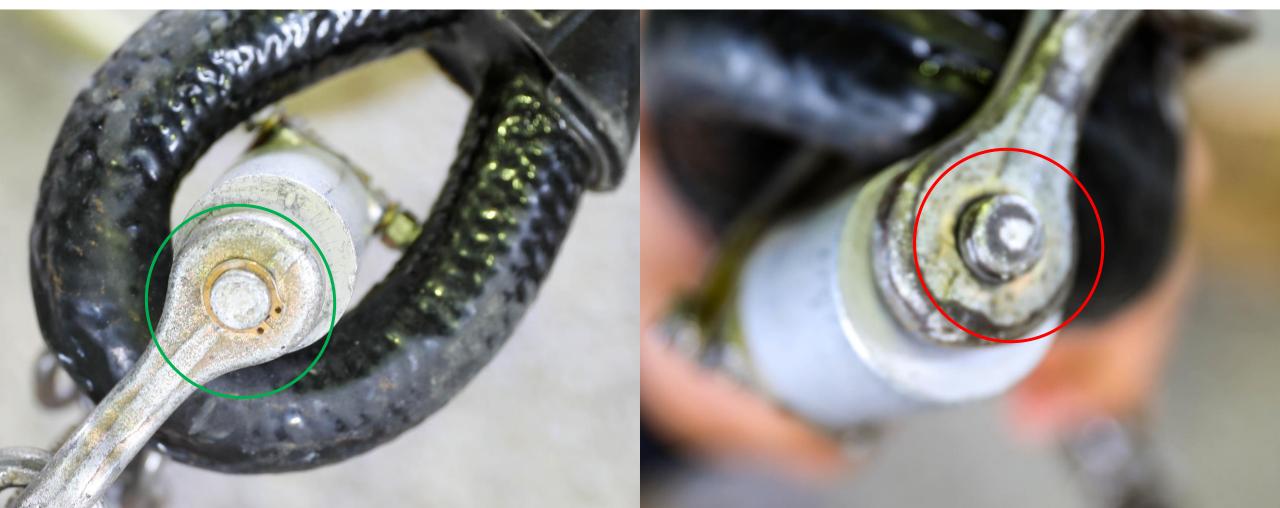

#### MEDIUM SUSPENSION CLEVIS NOT SECURED - 9D

CORRECT

\*\*BOTH SIDES MUST BE TAPED\*\*