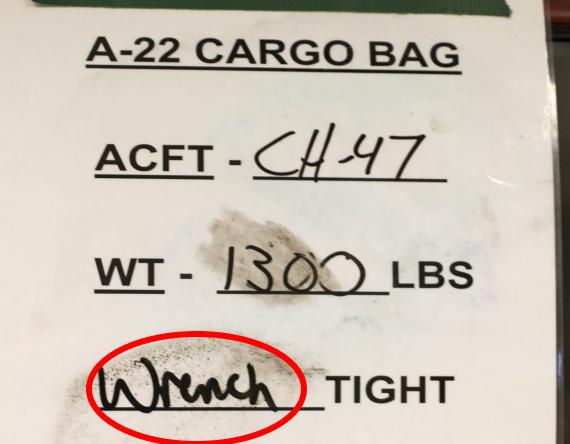

te:

\*\*Not all deficiencies from deficiency list are shown\*\*

\*\*Not all variations of deficiencies are shown\*\*

#### FUEL LEVEL INCORRECT-7C

**CORRECT** 

#### **INCORRECT**





#### TURRET NOT IN 12 O'CLOCK POSITION-7D



#### WHEEL ALIGNMENT INCORRECT- 7D



#### HOOD LATCH NOT SECURED-7D



#### MIRRORS NOT SECURED-7D



#### STEERING WHEEL NOT SECURED -7D



#### KEY MISSING-7D



# TRANSMISSION SELECTOR NOT IN NEUTRAL-7D



#### PARKING BRAKE NOT ENGAGED - 7B



#### ENGINE COVER LATCH NOT SECURED – 7D



#### TURRET LATCH NOT SECURED – 7D



#### TURRET LOCK NOT ENGAGED - 7D



#### ANTENNA NOT REMOVED -7D



#### REAR HATCH HANDLE NOT SECURED – 7D



#### BATTERY BOX LATCH NOT SECURED – 7D



#### MEDIUM SUSPENSION CLEVIS WRENCH TIGHT - 9D

**CORRECT** 

**INCORRECT** 





#### MEDIUM SUSPENSION CLEVIS NOT SECURED - 9D

CORRECT

\*\*BOTH SIDES MUST BE TAPED\*\*



### 24" SUSPENSION WEB SEQUENCE INCORRECT – 9C



#### 24" SUSPENSION WEB TWISTED – 9C

CORRECT INCORRECT



#### CONNECTOR SNAP NOT SECURED – 9C

CORRECT INCORRECT



#### CONNECTOR SNAP FACING UP - 9C

CORRECT INCORRECT

\*\*TAPE OMITTED TO SHOW DEFICIENCY\*\*



### 188" STRAP TWISTED – 9B



#### 188" STRAP MISROUTED – 9B



# 188" STRAP MISROUTED THROUGH FRICTION ADAPTER (FA) – 9B



# EXCESS 188" STRAP SECURED OVER FRICTION ADAPTER (FA) – 9B

CORRECT INCORRECT



#### EXCESS 188" STRAP NOT SECURED — 9B



#### LACING CORD INCORRECT – 9B

**CORRECT** 

**INCORRECT** 

\*\*¼" COTTON WEBBING BEING USED\*\*





#### LACING CORD MISROUTED - 9B





#### LACING CORD KNOT INCORRECT – 9B



#### L