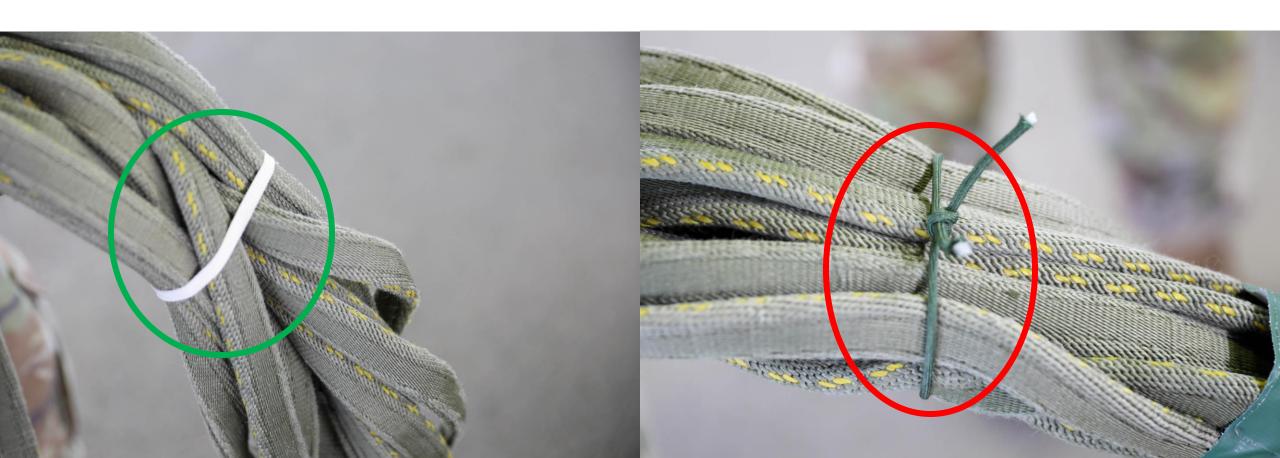

ENCE INCORRECT – 10D

\*\*MUST BE
1,3,4,2 OR
1,3,2,4\*\*

\*\*WILL BE ON LOAD
PLACARD\*\*

### 7/16" NYLON ROPE KNOT INCORRECT – 10H

**CORRECT** 

**INCORRECT** 

\*\*MUST BE SQUARE KNOT\*\*



# EXCESS 7/16" NYLON ROPE NOT SECURED – 10H



### 7/16" NYLON ROPE MISROUTED – 10H



# POINT OF ATTACHMENT (POA) TO LOAD INCORRECT – 8C

CORRECT INCORRECT



### APEX SPACER INCORRECT - 81



### APEX MISSING COTTER PIN – 8H



### CASTELLATED NUT INVERTED – 8H



### CASTELLATED NUT MISSING – 8H



### SNAP RING MISSING – 8B



### DOME NUT/LOCKING NUT MISSING – 8B

CORRECT INCORRECT





### CHAINS MISROUTED – 8C

\*\*BOTH PICTURES EXAMPLES OF INCORRECT\*\*

### EXCESS CHAIN NOT SECURED – 8F

\*\*ONLY APPLYS TO OVER 10 LINKS\*\*

CORRECT INCORRECT



# PERMANENT TIE VS. BREAKAWAY TIE – 8G/10F



# TYPE IV CONNECTOR LINK ALUMINUM BUFFER MISSING – 7D

CORRECT INCORRECT



# CARGO HOOK REACH PENDANT (CHRP) INVERTED – 8J

INCORRECT
(Arrow needs to be facing away from the load)