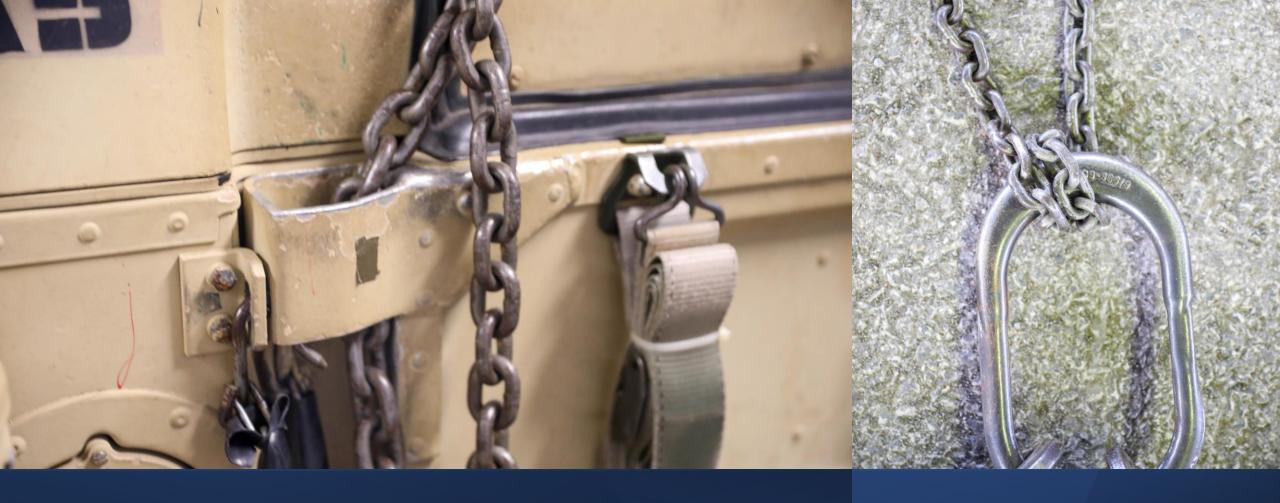

### CGU-1/B TWISTED – 7D



### FRONT JACK NOT FULLY RETRACTED — 7D



#### NET APEX TETHER CORD MISSING – 10H



### HOOKS NOT ALTERNATING – 10D





CORRECT INCORRECT

## HOOKS NOT SECURED – 10E

### HOOK SEQUENCE INCORRECT – 10D

\*\*MUST BE
1,3,4,2 OR
1,3,2,4\*\*

\*\*WILL BE ON LOAD
PLACARD\*\*

### 7/16" NYLON ROPE KNOT INCORRECT – 10H

**CORRECT** 

**INCORRECT** 

\*\*MUST BE SQUARE KNOT\*\*



# EXCESS 7/16" NYLON ROPE NOT SECURED – 10H



### 7/16" NYLON ROPE MISROUTED – 10H



# POINT OF ATTACHMENT (POA) TO LOAD INCORRECT – 8C

CORRECT INCORRECT



### APEX SPACER INCORRECT - 81



### APEX MISSING COTTER PIN – 8H



### CASTELLATED NUT INVERTED – 8H



### CASTELLATED NUT MISSING – 8H



### SNAP RING MISSING – 8B



### DOME NUT/LOCKING NUT MISSING – 8B

CORRECT INCORRECT





### CHAINS MISROUTED – 8C

\*\*BOTH PICTURES EXAMPLES OF INCORRECT\*\*

### EXCESS CHAIN NOT SECURED – 8F

\*\*ONLY APPLYS TO OVER 10 LINKS\*\*

CORRECT INCORRECT



# PERMANENT TIE VS. BREAKAWAY TIE – 8G/10F



# TYPE IV CONNECTOR LINK ALUMINUM BUFFER MISSING – 7D

CORRECT INCORRECT



# CARGO HOOK REACH PENDANT (CHRP) INVERTED – 8J

INCORRECT
(Arrow needs to be facing away from the load)