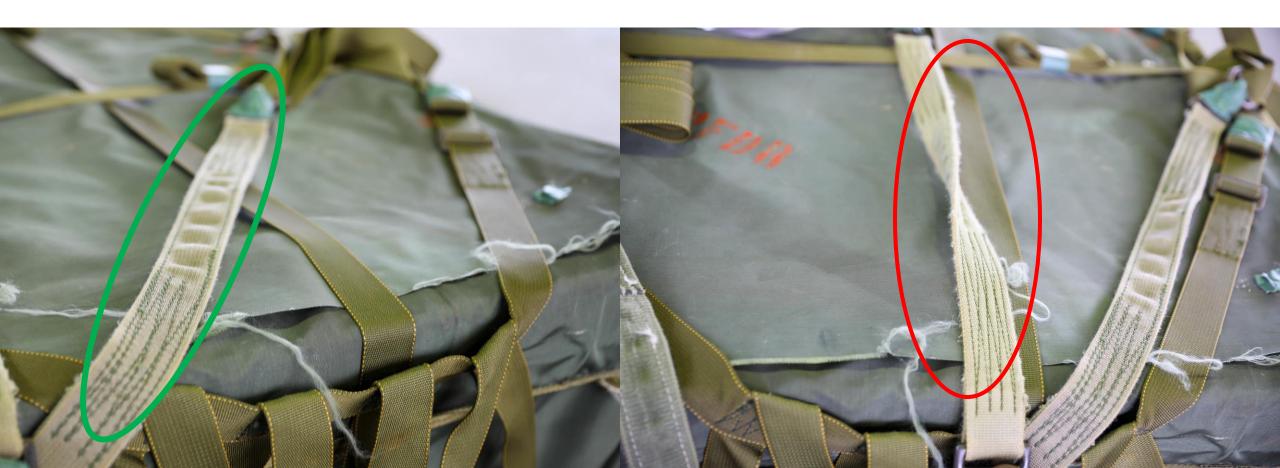

T IN 12 O'CLOCK POSITION-7D



#### WHEEL ALIGNMENT INCORRECT- 7D



#### HOOD LATCH NOT SECURED-7D



#### MIRRORS NOT SECURED-7D



#### STEERING WHEEL NOT SECURED -7D



#### KEY MISSING-7D



# TRANSMISSION SELECTOR NOT IN NEUTRAL-7D



#### PARKING BRAKE NOT ENGAGED - 7B



#### ENGINE COVER LATCH NOT SECURED – 7D



#### TURRET LATCH NOT SECURED – 7D



#### TURRET LOCK NOT ENGAGED - 7D



#### ANTENNA NOT REMOVED -7D



#### REAR HATCH HANDLE NOT SECURED – 7D



#### BATTERY BOX LATCH NOT SECURED – 7D



#### MEDIUM SUSPENSION CLEVIS WRENCH TIGHT - 9D

**CORRECT** 

**INCORRECT** 





#### MEDIUM SUSPENSION CLEVIS NOT SECURED - 9D

CORRECT

\*\*BOTH SIDES MUST BE TAPED\*\*



### 24" SUSPENSION WEB SEQUENCE INCORRECT – 9C



#### 24" SUSPENSION WEB TWISTED – 9C

CORRECT INCORRECT



#### CONNECTOR SNAP NOT SECURED – 9C

CORRECT INCORRECT



#### CONNECTOR SNAP FACING UP - 9C

CORRECT INCORRECT

\*\*TAPE OMITTED TO SHOW DEFICIENCY\*\*



### 188" STRAP TWISTED – 9B



#### 188" STRAP MISROUTED – 9B



# 188" STRAP MISROUTED THROUGH FRICTION ADAPTER (FA) – 9B



# EXCESS 188" STRAP SECURED OVER FRICTION ADAPTER (FA) – 9B

CORRECT INCORRECT



#### EXCESS 188" STRAP NOT SECURED — 9B



#### LACING CORD INCORRECT – 9B

**CORRECT** 

**INCORRECT** 

\*\*¼" COTTON WEBBING BEING USED\*\*





#### LACING CORD MISROUTED - 9B





#### LACING CORD KNOT INCORRECT – 9B



#### LACING CORD NOT SECURED – 9B



#### LATERAL STRAP TWISTED — 9B



#### LATERAL STRAP MISROUTED – 9B



### LATERAL STRAP MISROUTED THROUGH FRICTION ADAPTER (FA) – 9B



# EXCESS LATERAL STRAP SECURED OV