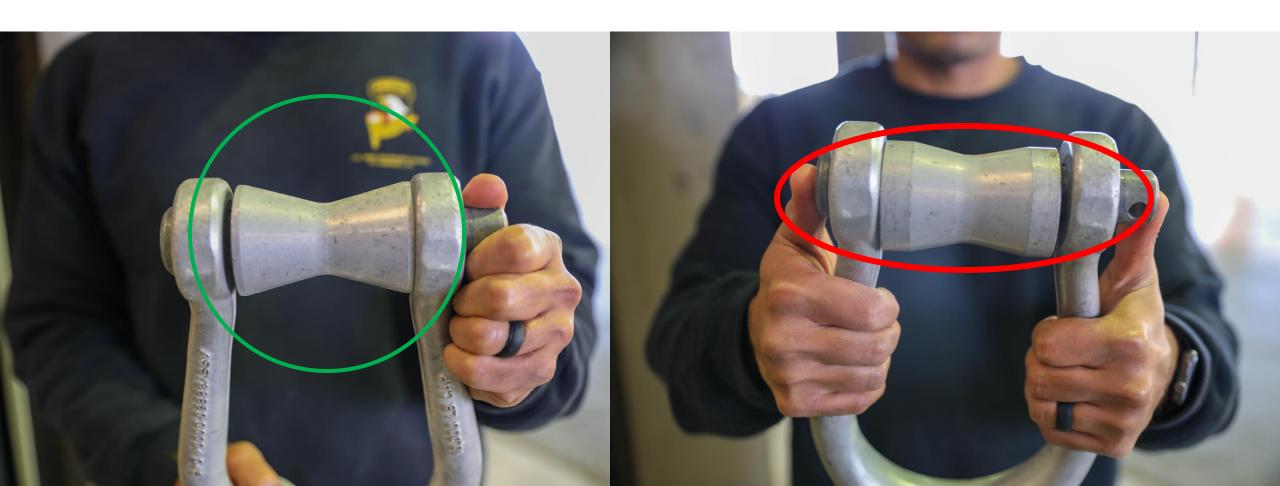

T SECURED – 7D



### SAFETY CHAINS NOT SECURED – 7D



### TAILGATE LATCH NOT SECURED – 7D

CORRECT INCORRECT



#### STABILIZER LEGS NOT FULLY RETRACTED – 7D



### EXCESS CGU-1/B NOT SECURED – 7D



### CGU-1/B TWISTED – 7D



### FRONT JACK NOT FULLY RETRACTED — 7D



#### NET APEX TETHER CORD MISSING – 10H



### HOOKS NOT ALTERNATING – 10D





CORRECT INCORRECT

## HOOKS NOT SECURED – 10E

### HOOK SEQUENCE INCORRECT – 10D

\*\*MUST BE
1,3,4,2 OR
1,3,2,4\*\*

\*\*WILL BE ON LOAD
PLACARD\*\*

### 7/16" NYLON ROPE KNOT INCORRECT – 10H

**CORRECT** 

**INCORRECT** 

\*\*MUST BE SQUARE KNOT\*\*



# EXCESS 7/16" NYLON ROPE NOT SECURED – 10H



### 7/16" NYLON ROPE MISROUTED – 10H



# POINT OF ATTACHMENT (POA) TO LOAD INCORRECT – 8C

CORRECT INCORRECT



### APEX SPACER INCORRECT - 81



### APEX MISSING COTTER PIN – 8H



### CASTELLATED NUT INVERTED – 8H



### CASTELLATED NUT MISSING – 8H



### SNAP RING MISSING – 8B



### DOME NUT/LOCKING NUT MISSING – 8B

CORRECT INCORRECT





### CHAINS MISROUTED – 8C

\*\*BOTH PICTURES EXAMPLES OF INCORRECT\*\*

### EXCESS CHAIN NOT SECURED – 8F

\*\*ONLY APPLYS TO OVER 10 LINKS\*\*

CORRECT INCORRECT



# PERMANENT TIE VS. BREAKAWAY TIE – 8G/10F



# TYPE IV CONNECTOR LINK ALUMINUM BUFFER MISSING – 7D

CORRECT INCORRECT



# CARGO HOOK REACH PENDANT (CHRP) INVERTED – 8J

INCORRECT
(Arrow needs to be facing away from the load)