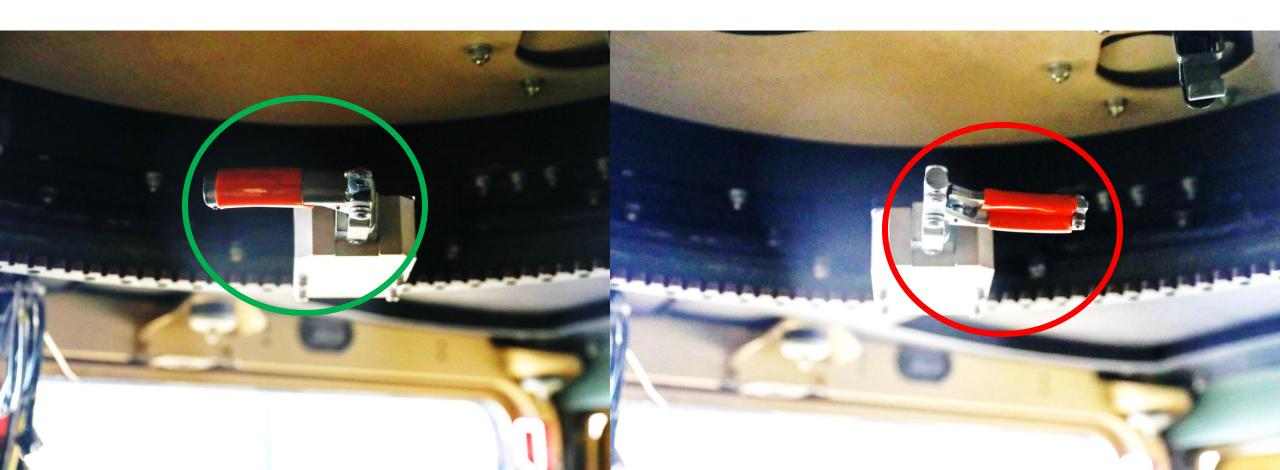

### Note:

\*\*Not all deficiencies from deficiency list are shown\*\*

\*\*Not all variations of deficiencies are shown\*\*

#### FUEL LEVEL INCORRECT-7C

**CORRECT** 

#### **INCORRECT**





#### TURRET NOT IN 12 O'CLOCK POSITION-7D



#### WHEEL ALIGNMENT INCORRECT- 7D



#### HOOD LATCH NOT SECURED-7D



#### MIRRORS NOT SECURED-7D



#### STEERING WHEEL NOT SECURED -7D



#### KEY MISSING-7D



# TRANSMISSION SELECTOR NOT IN NEUTRAL-7D



#### PARKING BRAKE NOT ENGAGED - 7B



#### ENGINE COVER LATCH NOT SECURED – 7D



#### TURRET LATCH NOT SECURED – 7D



#### TURRET LOCK NOT ENGAGED - 7D



#### ANTENNA NOT REMOVED -7D



#### REAR HATCH HANDLE NOT SECURED – 7D



#### BATTERY BOX LATCH NOT SECURED – 7D



#### MEDIUM SUSPENSION CLEVIS WRENCH TIGHT - 9D

**CORRECT** 

**INCORRECT** 





#### MEDIUM SUSPENSION CLEVIS NOT SECURED - 9D

CORRECT

\*\*BOTH SIDES MUST BE TAPED\*\*



### 24" SUSPENSION WEB SEQUENCE INCORRECT – 9C



#### 24" SUSPENSION WEB TWISTED – 9C

CORRECT INCORRECT



#### CONNECTOR SNAP NOT SECURED – 9C

CORRECT INCORRECT



#### CONNECTOR SNAP FACING UP - 9C

CORRECT INCORRECT

\*\*TAPE OMITTED TO SHOW DEFICIENCY\*\*



### 188" STRAP TWISTED – 9B



#### 188" STRAP MISROUTED – 9B



# 188" STRAP MISROUTED THROUGH FRICTION ADAPTER (FA) – 9B



# EXCESS 188" STRAP SECURED OVER FRICTION ADAPTER (FA) – 9B

CORRECT INCORRECT



#### EXCESS 188" STRAP NOT SEC