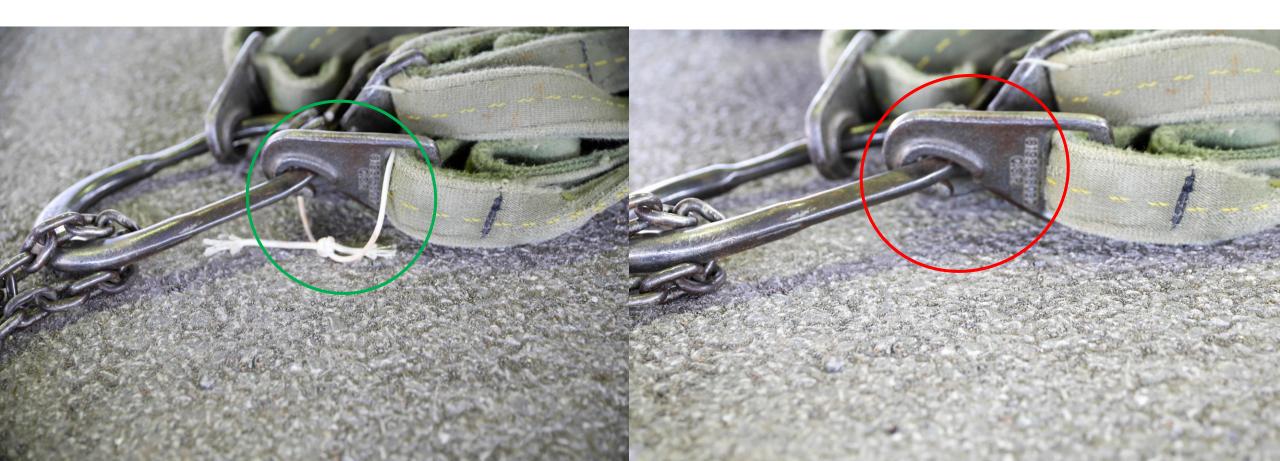

ED - 9B





#### LACING CORD KNOT INCORRECT – 9B



#### LACING CORD NOT SECURED – 9B



#### LATERAL STRAP TWISTED — 9B



#### LATERAL STRAP MISROUTED – 9B



### LATERAL STRAP MISROUTED THROUGH FRICTION ADAPTER (FA) – 9B



# EXCESS LATERAL STRAP SECURED OVER FRICTION ADAPTER (FA) – 9B



#### EXCESS LATERAL STRAP NOT SECURED - 9B

CORRECT INCORRECT



#### PARKING BRAKE NOT ENGAGED – 7B



### CHAINS NOT PADDED – 7D



### STABILIZER LEGS NOT SECURED – 7D



### LIGHT CABLE NOT SECURED – 7D



### SAFETY CHAINS NOT SECURED – 7D



### TAILGATE LATCH NOT SECURED – 7D

CORRECT INCORRECT



#### STABILIZER LEGS NOT FULLY RETRACTED – 7D



### EXCESS CGU-1/B NOT SECURED – 7D



### CGU-1/B TWISTED – 7D



### FRONT JACK NOT FULLY RETRACTED — 7D



#### NET APEX TETHER CORD MISSING – 10H



### HOOKS NOT ALTERNATING – 10D





CORRECT INCORRECT

## HOOKS NOT SECURED – 10E

### HOOK SEQUENCE INCORRECT – 10D

\*\*MUST BE
1,3,4,2 OR
1,3,2,4\*\*

\*\*WILL BE ON LOAD
PLACARD\*\*

### 7/16" NYLON ROPE KNOT INCORRECT – 10H

**CORRECT** 

**INCORRECT** 

\*\*MUST BE SQUARE KNOT\*\*



# EXCESS 7/16" NYLON ROPE NOT SECURED – 10H



### 7/16" NYLON ROPE MISROUTED – 10H



# POINT OF ATTACHMENT (POA) TO LOAD INCORRECT – 8C

CORRECT INCORRECT



### APEX SPACER INCORRECT - 81



### APEX MISSING COTTER PIN – 8H



### CASTELLATED NUT INVERTED – 8H



### CASTELLATED NUT MISSING – 8H



### SNAP RING MISSING – 8B



### DOME NUT/LOCKING NUT MISSING – 8B

CORRECT INCORRECT





### CHAINS MISROUTED – 8C

\*\*BOTH PICTURES EXAMPLES OF INCORRECT\*\*

### EXCESS CHAIN NOT SECURED – 8F

\*\*