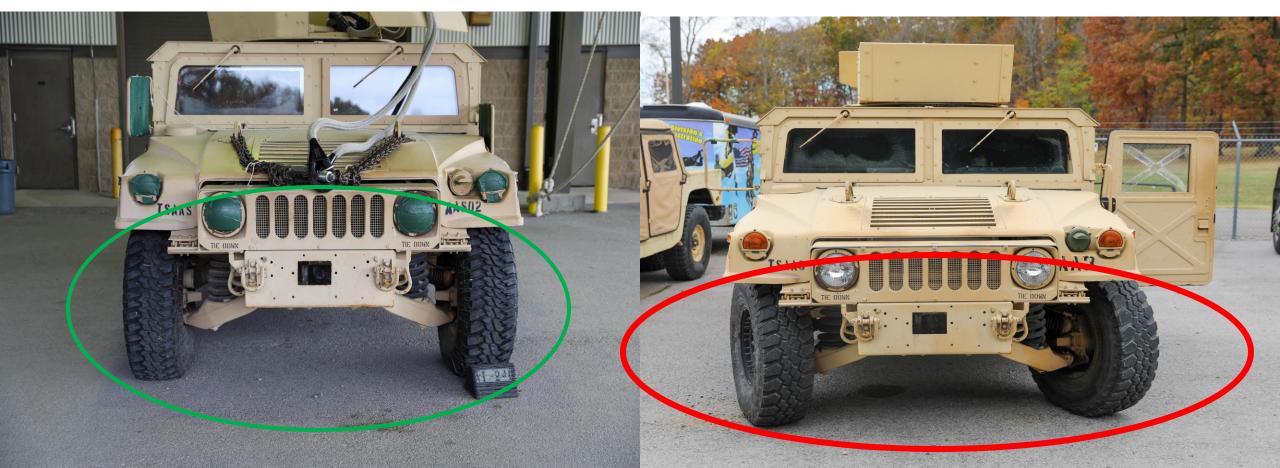

### Note:

\*\*Not all deficiencies from deficiency list are shown\*\*

\*\*Not all variations of deficiencies are shown\*\*

#### FUEL LEVEL INCORRECT-7C

**CORRECT** 

#### **INCORRECT**





#### TURRET NOT IN 12 O'CLOCK POSITION-7D



#### WHEEL ALIGNMENT INCORRECT- 7D



#### HOOD LATCH NOT SECURED-7D



#### MIRRORS NOT SECURED-7D



#### STEERING WHEEL NOT SECURED -7D



#### KEY MISSING-7D



# TRANSMISSION SELECTOR NOT IN NEUTRAL-7D



#### PARKING BRAKE NOT ENGAGED - 7B



#### ENGINE COVER LATCH NOT SECURED – 7D



#### TURRET LATCH NOT SECURED – 7D



#### TURRET LOCK NOT ENGAGED - 7D



#### ANTENNA NOT REMOVED -7D



#### REAR HATCH HANDLE NOT SECURED – 7D



#### BATTERY BOX LATCH NOT SECURED – 7D



#### MEDIUM SUSPENSION CLEVIS WRENCH TIGHT - 9D

**CORRECT** 

**INCORRECT** 





#### MEDIUM SUSPENSION CLEVIS NOT SECURED - 9D

CORRECT

\*\*BOTH SIDES MUST BE TAPED\*\*



### 24" SUSPENSION WEB SEQUENCE INCORRECT – 9C



#### 24" SUSPENSION WEB TWISTED – 9C

CORRECT INCORRECT



#### CONNECTOR SNAP NOT SECURED – 9C

CORRECT INCORRECT



#### C