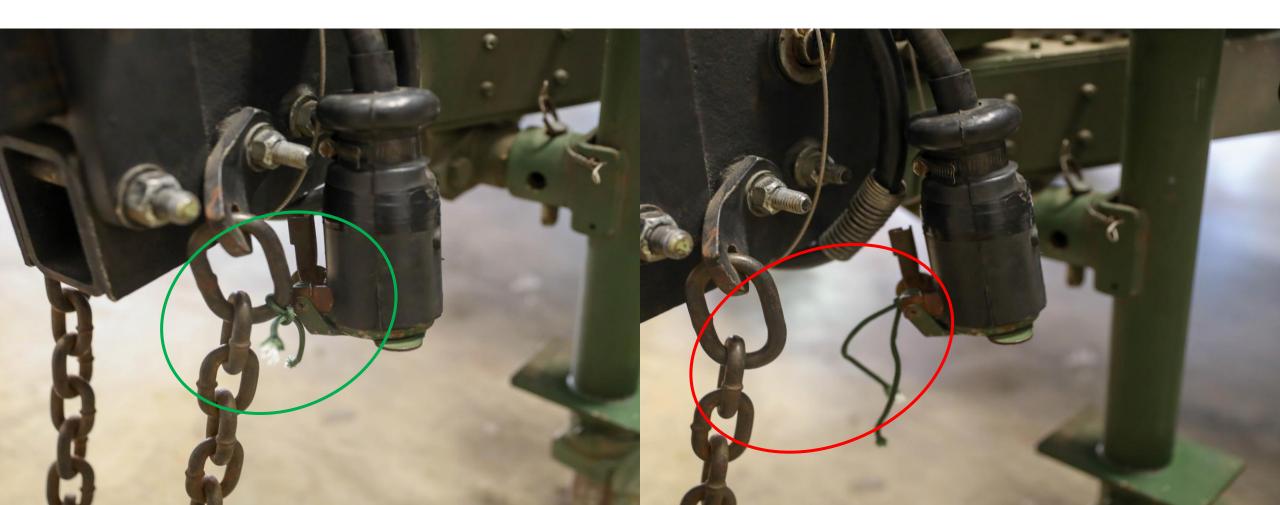

OUTED THROUGH FRICTION ADAPTER (FA) – 9B



# EXCESS 188" STRAP SECURED OVER FRICTION ADAPTER (FA) – 9B

CORRECT INCORRECT



#### EXCESS 188" STRAP NOT SECURED — 9B



#### LACING CORD INCORRECT – 9B

**CORRECT** 

**INCORRECT** 

\*\*¼" COTTON WEBBING BEING USED\*\*





#### LACING CORD MISROUTED - 9B





#### LACING CORD KNOT INCORRECT – 9B



#### LACING CORD NOT SECURED – 9B



#### LATERAL STRAP TWISTED — 9B



#### LATERAL STRAP MISROUTED – 9B



### LATERAL STRAP MISROUTED THROUGH FRICTION ADAPTER (FA) – 9B



# EXCESS LATERAL STRAP SECURED OVER FRICTION ADAPTER (FA) – 9B



#### EXCESS LATERAL STRAP NOT SECURED - 9B

CORRECT INCORRECT



#### PARKING BRAKE NOT ENGAGED – 7B



### CHAINS NOT PADDED – 7D



### STABILIZER LEGS NOT SECURED – 7D



### LIGHT CABLE NOT SECURED – 7D



### SAFETY CHAINS NOT SECURED – 7D



### TAILGATE LATCH NOT SECURED – 7D

CORRECT INCORRECT



#### STABILIZER LEGS NOT FULLY RETRACTED – 7D



### EXCESS CGU-1/B NOT SECURED – 7D



### CGU-1/B TWISTED – 7D



### FRONT JACK NOT FULLY RETRACTED — 7D



#### NET APEX TETHER CORD MISSING – 10H



### HOOKS NOT ALTERNATING – 10D





CORRECT INCORRECT

## HOOKS NOT SECURED – 10E

### HOOK SEQUENCE INCORRECT – 10D

\*\*MUST BE
1,3,4,2 OR
1,3,2,4\*\*

\*\*WILL BE ON LOAD
PLACARD\*\*

### 7/16" NYLON ROPE KNOT INCORRECT – 10H

**CORRECT** 

**INCORRECT** 

\*\*MUST BE SQUARE KNOT\*\*



# EXCESS 7/16" NYLON ROPE NOT SECURED – 10H



### 7/16" NYLON ROPE MISROUTED – 10H



# POINT OF ATTACHMENT (POA) TO LOAD INCORRECT – 8C

CORRECT INCORRECT



### APEX SPACER INCORRECT - 81



### APEX MISSI