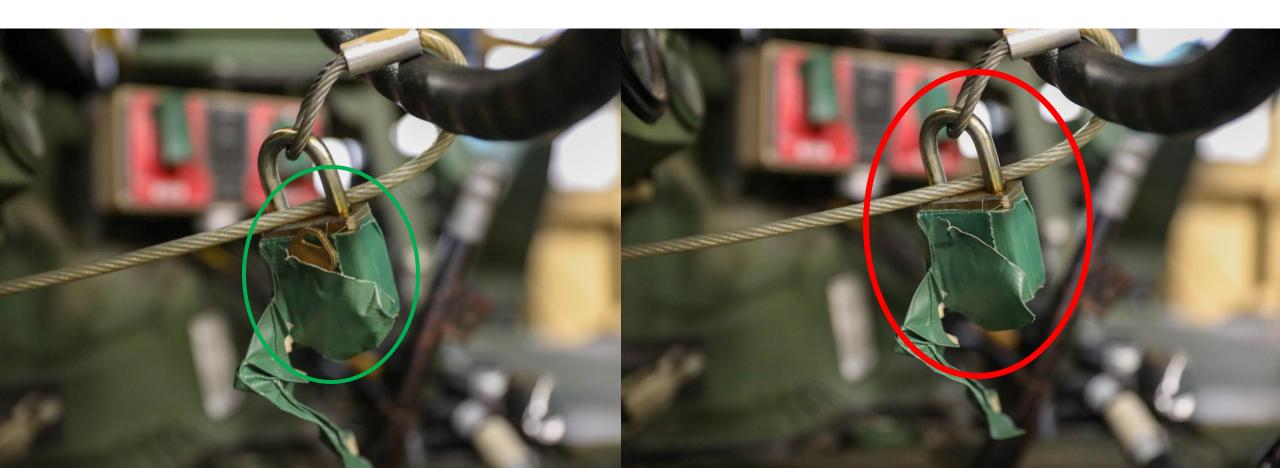

### Note:

\*\*Not all deficiencies from deficiency list are shown\*\*

\*\*Not all variations of deficiencies are shown\*\*

#### FUEL LEVEL INCORRECT-7C

**CORRECT** 

#### **INCORRECT**





#### TURRET NOT IN 12 O'CLOCK POSITION-7D



#### WHEEL ALIGNMENT INCORRECT- 7D



#### HOOD LATCH NOT SECURED-7D



#### MIRRORS NOT SECURED-7D



#### STEERING WHEEL NOT SECURED -7D



#### KEY MISSING-7D



# TRANSMISSION SELECTOR NOT IN NEUTRAL-7D



#### PARKING BRAKE NOT ENGAGED - 7B



#### ENGINE COVER LATCH NOT SECURED – 7D



#### TURRET LATCH NOT SECURED – 7D



#### TURRET LOCK NOT ENGAGED - 7D



#### ANTENNA NOT REMOVED -7D



#### REAR HATCH HANDLE NOT SECURED – 7D



#### BATTERY BOX LATCH NOT SECURED – 7D



#### MEDIUM SUSPENSION CLEVIS WRENCH TIGHT - 9D

**CORRECT** 

**INCORRECT** 





#### MEDIUM SUSPENSION CLEVIS NOT SECURED - 9D

CORRECT

\*\*BOTH SIDES MUST BE TAPED\*\*



### 24" SUSPENSION WEB SEQUENCE INCORRECT – 9C



#### 24" SUSPENSION WEB TWISTED – 9C

CORRECT INCORRECT



#### CONNECTOR SNAP NOT SECURED – 9C

CORRECT INCORRECT



#### CONNECTOR SNAP FACING UP - 9C

CORRECT INCORRECT

\*\*TAPE OMITTED TO SHOW DEFICIENCY\*\*



### 188" STRAP TWISTED – 9B



####