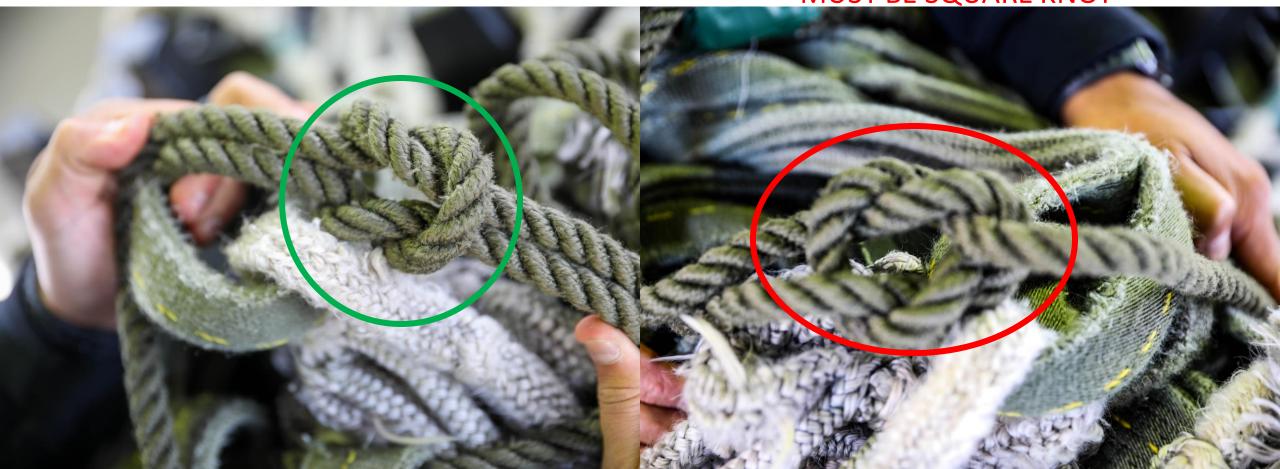

### 7/16" NYLON ROPE KNOT INCORRECT – 10H

**CORRECT** 

**INCORRECT** 

\*\*MUST BE SQUARE KNOT\*\*