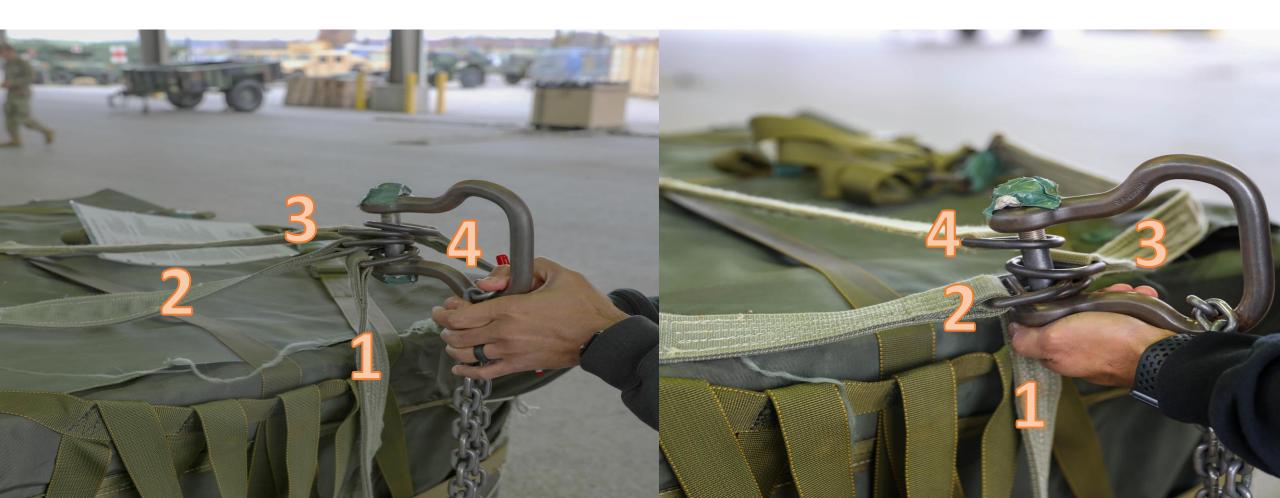

CT-7C

**CORRECT** 

#### **INCORRECT**





#### TURRET NOT IN 12 O'CLOCK POSITION-7D



#### WHEEL ALIGNMENT INCORRECT- 7D



#### HOOD LATCH NOT SECURED-7D



#### MIRRORS NOT SECURED-7D



#### STEERING WHEEL NOT SECURED -7D



#### KEY MISSING-7D



# TRANSMISSION SELECTOR NOT IN NEUTRAL-7D



#### PARKING BRAKE NOT ENGAGED - 7B



#### ENGINE COVER LATCH NOT SECURED – 7D



#### TURRET LATCH NOT SECURED – 7D



#### TURRET LOCK NOT ENGAGED - 7D



#### ANTENNA NOT REMOVED -7D



#### REAR HATCH HANDLE NOT SECURED – 7D



#### BATTERY BOX LATCH NOT SECURED – 7D



#### MEDIUM SUSPENSION CLEVIS WRENCH TIGHT - 9D

**CORRECT** 

**INCORRECT** 





#### MEDIUM SUSPENSION CLEVIS NOT SECURED - 9D

CORRECT

\*\*BOTH SIDES MUST BE TAPED\*\*



### 24" SUSPENSION WEB SEQUENCE INCORRECT – 9C



#### 24" SUSPENSION WEB TWISTED – 9C

CORRECT INCORRECT



#### CONNECTOR SNAP NOT SECURED – 9C

CORRECT INCORRECT



#### CONNECTOR SNAP FACING UP - 9C

CORRECT INCORRECT

\*\*TAPE OMITTED TO SHOW DEFICIENCY\*\*



### 188" STRAP TWISTED – 9B



#### 188" STRAP MISROUTED – 9B



# 188" STRAP MISROUTED THROUGH FRICTION ADAPTER (FA) – 9B



# EXCESS 188" STRAP SECURED OVER FRICTION ADAPTER (FA) – 9B

CORRECT INCORRECT



#### EXCESS 188" STRAP NOT SECURED — 9B



#### LACING CORD INCORRECT – 9B

**CORRECT** 

**INCORRECT** 

\*\*¼" COTTON WEBBING BEING USED\*\*





#### LACING CORD MISROUTED - 9B





#### LACING CORD KNOT INCORRECT – 9B



#### LACING CORD NOT SECURED – 9B



#### LATERAL STRAP TWISTED — 9B



#### LATERAL STRAP MISROUTED – 9B



### LATERAL STRAP MISROUTED THROUGH FRIC