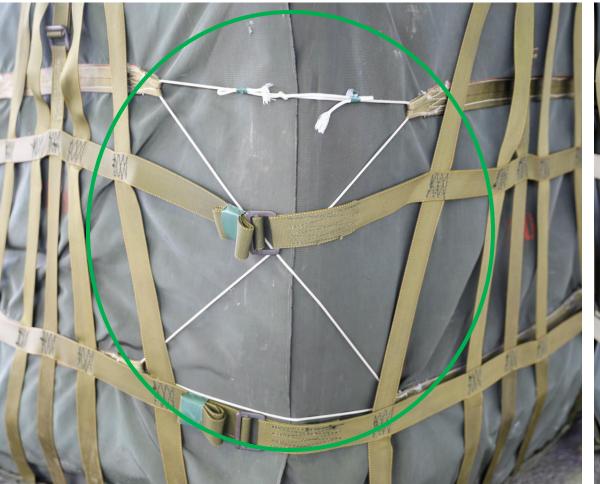

7D



#### MEDIUM SUSPENSION CLEVIS WRENCH TIGHT - 9D

**CORRECT** 

**INCORRECT** 





#### MEDIUM SUSPENSION CLEVIS NOT SECURED - 9D

CORRECT

\*\*BOTH SIDES MUST BE TAPED\*\*



### 24" SUSPENSION WEB SEQUENCE INCORRECT – 9C



#### 24" SUSPENSION WEB TWISTED – 9C

CORRECT INCORRECT



#### CONNECTOR SNAP NOT SECURED – 9C

CORRECT INCORRECT



#### CONNECTOR SNAP FACING UP - 9C

CORRECT INCORRECT

\*\*TAPE OMITTED TO SHOW DEFICIENCY\*\*



### 188" STRAP TWISTED – 9B



#### 188" STRAP MISROUTED – 9B



# 188" STRAP MISROUTED THROUGH FRICTION ADAPTER (FA) – 9B



# EXCESS 188" STRAP SECURED OVER FRICTION ADAPTER (FA) – 9B

CORRECT INCORRECT



#### EXCESS 188" STRAP NOT SECURED — 9B



#### LACING CORD INCORRECT – 9B

**CORRECT** 

**INCORRECT** 

\*\*¼" COTTON WEBBING BEING USED\*\*





#### LACING CORD MISROUTED - 9B





#### LACING CORD KNOT INCORRECT – 9B



#### LACING CORD NOT SECURED – 9B



#### LATERAL STRAP TWISTED — 9B



#### LATERAL STRAP MISROUTED – 9B



### LATERAL STRAP MISROUTED THROUGH FRICTION ADAPTER (FA) – 9B



# EXCESS LATERAL STRAP SECURED OVER FRICTION ADAPTER (FA) – 9B



#### EXCESS LATERAL STRAP NOT SECURED - 9B

CORRECT INCORRECT



#### PARKING BRAKE NOT ENGAGED – 7B



### CHAINS NOT PADDED – 7D



### STABILIZER LEGS NOT SECURED – 7D



### LIGHT CABLE NOT SECURED – 7D



### SAFETY CHAINS NOT SECURED – 7D



### TAILGATE LATCH NOT SECURED – 7D

CORRECT INCORRECT



#### STABILIZER LEGS NOT FULLY RETRACTED – 7D



### EXCESS CGU-1/B NOT SECURED – 7D



### CGU-1/B TWISTED – 7D



### FRONT JACK NOT FULLY RETRACTED — 7D



#### NET APEX