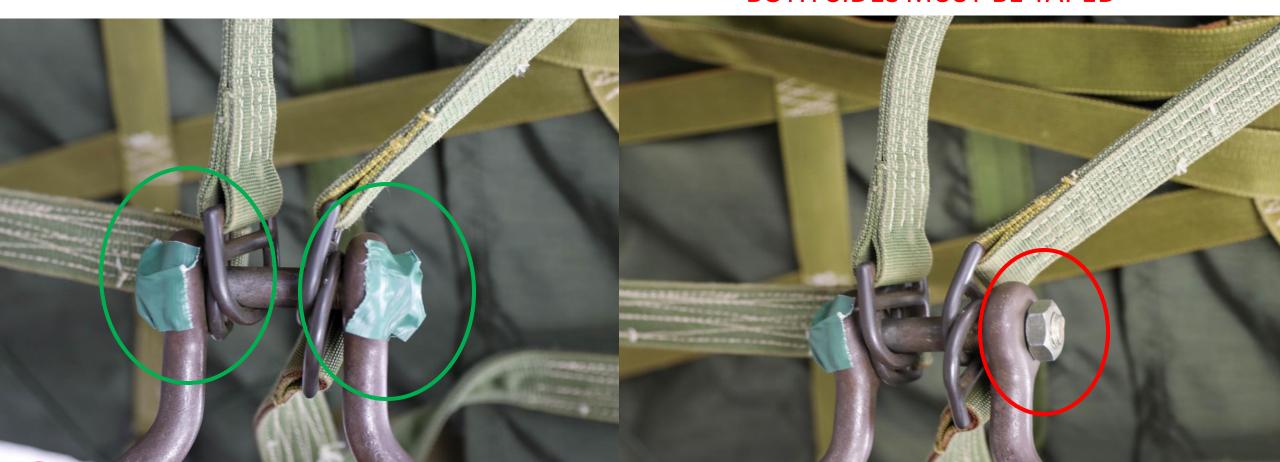

#### MEDIUM SUSPENSION CLEVIS NOT SECURED - 9D

CORRECT

\*\*BOTH SIDES MUST BE TAPED\*\*