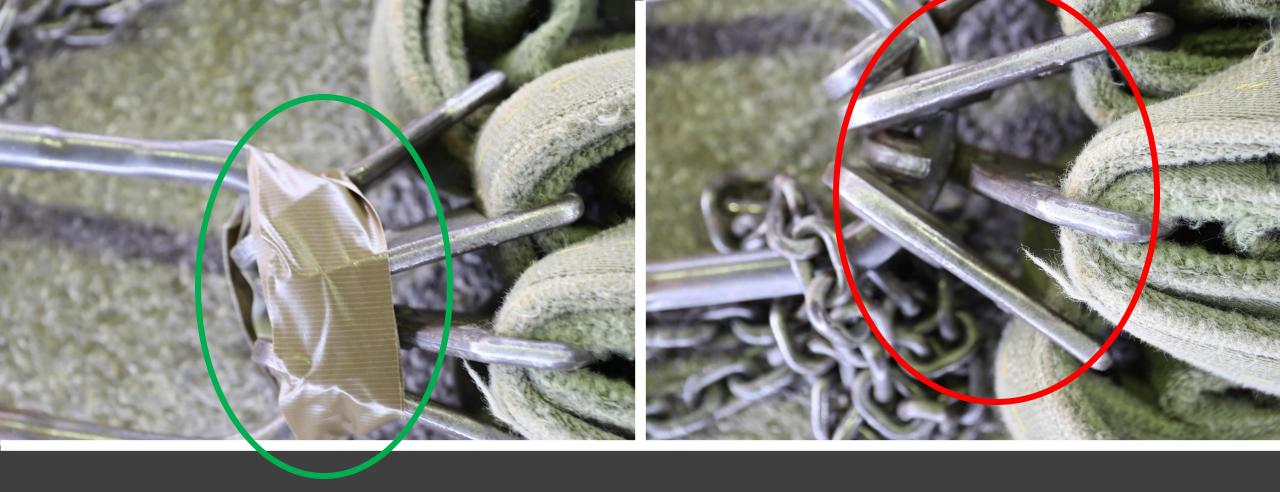

CORRECT – 9B



#### LACING CORD NOT SECURED – 9B



#### LATERAL STRAP TWISTED — 9B



#### LATERAL STRAP MISROUTED – 9B



### LATERAL STRAP MISROUTED THROUGH FRICTION ADAPTER (FA) – 9B



# EXCESS LATERAL STRAP SECURED OVER FRICTION ADAPTER (FA) – 9B



#### EXCESS LATERAL STRAP NOT SECURED - 9B

CORRECT INCORRECT



#### PARKING BRAKE NOT ENGAGED – 7B



### CHAINS NOT PADDED – 7D



### STABILIZER LEGS NOT SECURED – 7D



### LIGHT CABLE NOT SECURED – 7D



### SAFETY CHAINS NOT SECURED – 7D



### TAILGATE LATCH NOT SECURED – 7D

CORRECT INCORRECT



#### STABILIZER LEGS NOT FULLY RETRACTED – 7D



### EXCESS CGU-1/B NOT SECURED – 7D



### CGU-1/B TWISTED – 7D



### FRONT JACK NOT FULLY RETRACTED — 7D



#### NET APEX TETHER CORD MISSING – 10H



### HOOKS NOT ALTERNATING – 10D





CORRECT INCORRECT

## HOOKS NOT SECURED – 10E

### HOOK SEQUENCE INCORRECT – 10D

\*\*MUST BE
1,3,4,2 OR
1,3,2,4\*\*

\*\*WILL BE ON LOAD
PLACARD\*\*

### 7/16" NYLON ROPE KNOT INCORRECT – 10H

**CORRECT** 

**INCORRECT** 

\*\*MUST BE SQUARE KNOT\*\*



# EXCESS 7/16" NYLON ROPE NOT SECURED – 10H



### 7/16" NYLON ROPE MISROUTED – 10H



# POINT OF ATTACHMENT (POA) TO LOAD INCORRECT – 8C

CORRECT INCORRECT



### APEX SPACER INCORRECT - 81



### APEX MISSING COTTER PIN – 8H



### CASTELLATED NUT INVERTED – 8H



### CASTELLATED NUT MISSING – 8H



### SNAP RING MISSING – 8B



### DOME NUT/LOCKING NUT MISSING – 8B

CORRECT INCORRECT





### CHAINS MISROUTED – 8C

\*\*BOTH PICTURES EXAMPLES OF INCORRECT\*\*

### EXCESS CHAIN NOT SECURED – 8F

\*\*ONLY APPLYS TO OVER 10 LINKS\*\*

COR