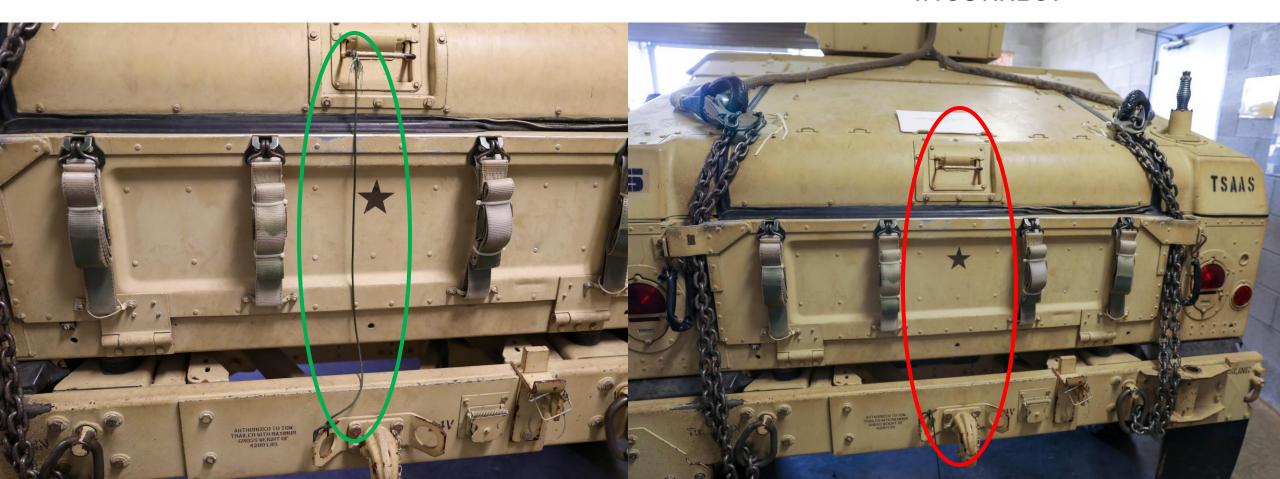

### Note:

\*\*Not all deficiencies from deficiency list are shown\*\*

\*\*Not all variations of deficiencies are shown\*\*

#### FUEL LEVEL INCORRECT-7C

**CORRECT** 

#### **INCORRECT**





#### TURRET NOT IN 12 O'CLOCK POSITION-7D



#### WHEEL ALIGNMENT INCORRECT- 7D



#### HOOD LATCH NOT SECURED-7D



#### MIRRORS NOT SECURED-7D



#### STEERING WHEEL NOT SECURED -7D



#### KEY MISSING-7D



# TRANSMISSION SELECTOR NOT IN NEUTRAL-7D



#### PARKING BRAKE NOT ENGAGED - 7B



#### ENGINE COVER LATCH NOT SECURED – 7D



#### TURRET LATCH NOT SECURED – 7D



#### TURRET LOCK NOT ENGAGED - 7D



#### ANTENNA NOT REMOVED -7D



#### REAR HATCH HANDLE NOT SECURED – 7D



#### BATTERY BOX LATCH NOT SECURED – 7D



#### MEDIUM SUSPENSION CLEVIS WRENCH TIGHT - 9D

**CORRECT** 

**INCORRECT** 





#### MEDIUM SUSPENSION CLEVIS NOT SECURED - 9D

CORRECT

\*\*BOTH SIDES MUST BE TAPED\*\*



### 24" SUSPENSION WEB SEQUENCE INCORRECT – 9C



#### 24" SUSPENSION WEB TWISTED – 9C

CORRECT INCORRECT



#### CONNECTOR SNAP NOT SECURED – 9C

CORRECT INCORRECT



#### CONNECTOR SNAP FACING UP - 9C

CORRECT INCORRECT

\*\*TAPE OMITTED TO SHOW DEFICIENCY\*\*



### 188" STRAP TWISTED – 9B



#### 188" STRAP MISROUTED – 9B



# 188" STRAP MISROUTED THROUGH FRICTION ADAPTER (FA) – 9B



# EXCESS 188" STRAP SECURED OVER FRICTION ADAPTER (FA) – 9B

CORRECT INCORRECT



#### EXCESS 188" STRAP NOT SECURED — 9B



#### LACING CORD INCORRECT – 9B

**CORRECT** 

**INCORRECT**