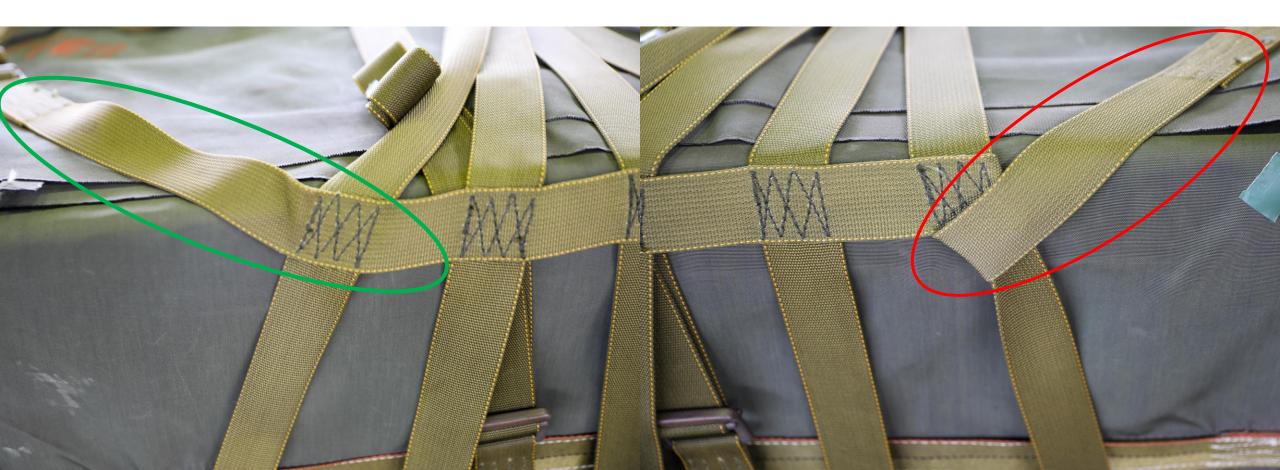

" SUSPENSION WEB SEQUENCE INCORRECT – 9C



#### 24" SUSPENSION WEB TWISTED – 9C

CORRECT INCORRECT



#### CONNECTOR SNAP NOT SECURED – 9C

CORRECT INCORRECT



#### CONNECTOR SNAP FACING UP - 9C

CORRECT INCORRECT

\*\*TAPE OMITTED TO SHOW DEFICIENCY\*\*



### 188" STRAP TWISTED – 9B



#### 188" STRAP MISROUTED – 9B



# 188" STRAP MISROUTED THROUGH FRICTION ADAPTER (FA) – 9B



# EXCESS 188" STRAP SECURED OVER FRICTION ADAPTER (FA) – 9B

CORRECT INCORRECT



#### EXCESS 188" STRAP NOT SECURED — 9B



#### LACING CORD INCORRECT – 9B

**CORRECT** 

**INCORRECT** 

\*\*¼" COTTON WEBBING BEING USED\*\*





#### LACING CORD MISROUTED - 9B





#### LACING CORD KNOT INCORRECT – 9B



#### LACING CORD NOT SECURED – 9B



#### LATERAL STRAP TWISTED — 9B



#### LATERAL STRAP MISROUTED – 9B



### LATERAL STRAP MISROUTED THROUGH FRICTION ADAPTER (FA) – 9B



# EXCESS LATERAL STRAP SECURED OVER FRICTION ADAPTER (FA) – 9B



#### EXCESS LATERAL STRAP NOT SECURED - 9B

CORRECT INCORRECT



#### PARKING BRAKE NOT ENGAGED – 7B



### CHAINS NOT PADDED – 7D



### STABILIZER LEGS NOT SECURED – 7D



### LIGHT CABLE NOT SECURED – 7D



### SAFETY CHAINS NOT SECURED – 7D



### TAILGATE LATCH NOT SECURED – 7D

CORRECT INCORRECT



#### STABILIZER LEGS NOT FULLY RETRACTED – 7D



### EXCESS CGU-1/B NOT SECURED – 7D



### CGU-1/B TWISTED – 7D



### FRONT JACK NOT FULLY RETRACTED — 7D



#### NET APEX TETHER CORD MISSING – 10H



### HOOKS NOT ALTERNATING – 10D





CORRECT INCORRECT

## HOOKS NOT SECURED – 10E

### HOOK SEQUENCE INCORRECT – 10D

\*\*MUST BE
1,3,4,2 OR
1,3,2,4\*\*

\*\