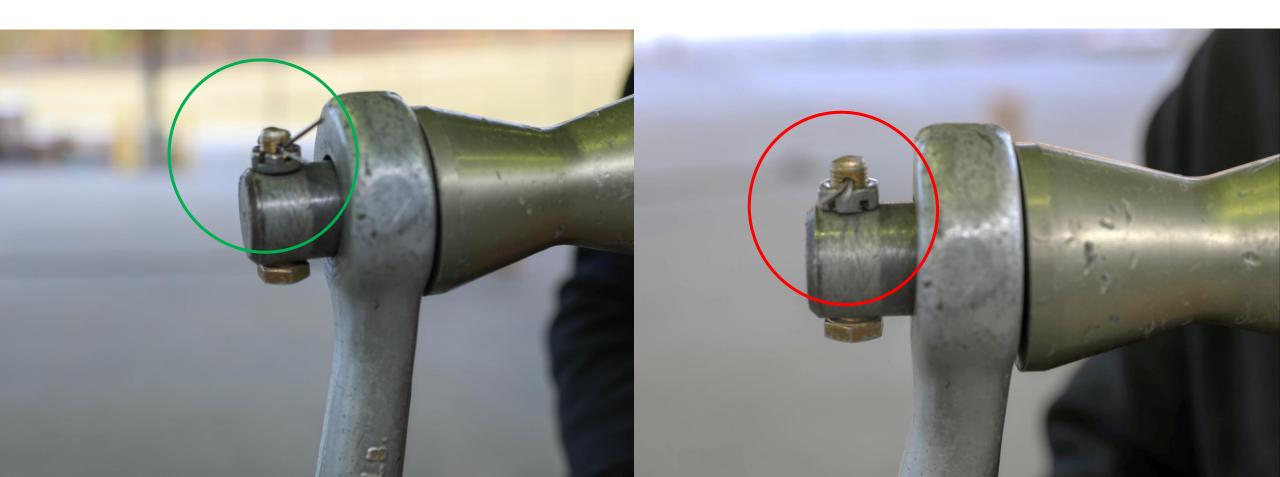

H NOT SECURED – 7D

CORRECT INCORRECT



#### STABILIZER LEGS NOT FULLY RETRACTED – 7D



### EXCESS CGU-1/B NOT SECURED – 7D



### CGU-1/B TWISTED – 7D



### FRONT JACK NOT FULLY RETRACTED — 7D



#### NET APEX TETHER CORD MISSING – 10H



### HOOKS NOT ALTERNATING – 10D





CORRECT INCORRECT

## HOOKS NOT SECURED – 10E

### HOOK SEQUENCE INCORRECT – 10D

\*\*MUST BE
1,3,4,2 OR
1,3,2,4\*\*

\*\*WILL BE ON LOAD
PLACARD\*\*

### 7/16" NYLON ROPE KNOT INCORRECT – 10H

**CORRECT** 

**INCORRECT** 

\*\*MUST BE SQUARE KNOT\*\*



# EXCESS 7/16" NYLON ROPE NOT SECURED – 10H



### 7/16" NYLON ROPE MISROUTED – 10H



# POINT OF ATTACHMENT (POA) TO LOAD INCORRECT – 8C

CORRECT INCORRECT



### APEX SPACER INCORRECT - 81



### APEX MISSING COTTER PIN – 8H



### CASTELLATED NUT INVERTED – 8H



### CASTELLATED NUT MISSING – 8H



### SNAP RING MISSING – 8B



### DOME NUT/LOCKING NUT MISSING – 8B

CORRECT INCORRECT





### CHAINS MISROUTED – 8C

\*\*BOTH PICTURES EXAMPLES OF INCORRECT\*\*

### EXCESS CHAIN NOT SECURED – 8F

\*\*ONLY APPLYS TO OVER 10 LINKS\*\*

CORRECT INCORRECT



# PERMANENT TIE VS. BREAKAWAY TIE – 8G/10F



# TYPE IV CONNECTOR LINK ALUMINUM BUFFER MISSING – 7D

CORRECT INCORRECT



# CARGO HOOK REACH PENDANT (CHRP) INVERTED – 8J

INCORRECT
(Arrow needs to be facing away from the load)