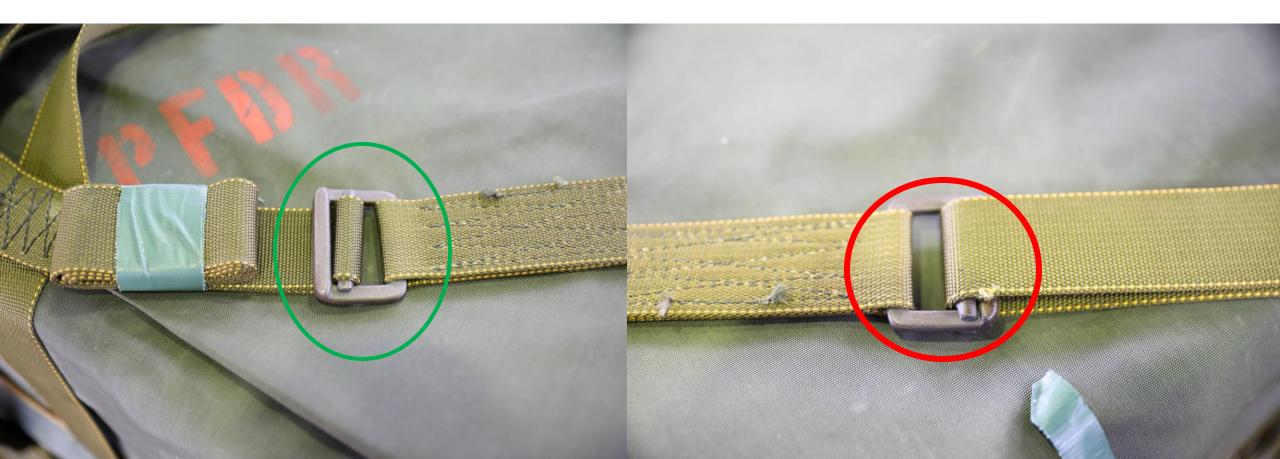

B TWISTED – 9C

CORRECT INCORRECT



#### CONNECTOR SNAP NOT SECURED – 9C

CORRECT INCORRECT



#### CONNECTOR SNAP FACING UP - 9C

CORRECT INCORRECT

\*\*TAPE OMITTED TO SHOW DEFICIENCY\*\*



### 188" STRAP TWISTED – 9B



#### 188" STRAP MISROUTED – 9B



# 188" STRAP MISROUTED THROUGH FRICTION ADAPTER (FA) – 9B



# EXCESS 188" STRAP SECURED OVER FRICTION ADAPTER (FA) – 9B

CORRECT INCORRECT



#### EXCESS 188" STRAP NOT SECURED — 9B



#### LACING CORD INCORRECT – 9B

**CORRECT** 

**INCORRECT** 

\*\*¼" COTTON WEBBING BEING USED\*\*





#### LACING CORD MISROUTED - 9B





#### LACING CORD KNOT INCORRECT – 9B



#### LACING CORD NOT SECURED – 9B



#### LATERAL STRAP TWISTED — 9B



#### LATERAL STRAP MISROUTED – 9B



### LATERAL STRAP MISROUTED THROUGH FRICTION ADAPTER (FA) – 9B



# EXCESS LATERAL STRAP SECURED OVER FRICTION ADAPTER (FA) – 9B



#### EXCESS LATERAL STRAP NOT SECURED - 9B

CORRECT INCORRECT



#### PARKING BRAKE NOT ENGAGED – 7B



### CHAINS NOT PADDED – 7D



### STABILIZER LEGS NOT SECURED – 7D



### LIGHT CABLE NOT SECURED – 7D



### SAFETY CHAINS NOT SECURED – 7D



### TAILGATE LATCH NOT SECURED – 7D

CORRECT INCORRECT



#### STABILIZER LEGS NOT FULLY RETRACTED – 7D



### EXCESS CGU-1/B NOT SECURED – 7D



### CGU-1/B TWISTED – 7D



### FRONT JACK NOT FULLY RETRACTED — 7D



#### NET APEX TETHER CORD MISSING – 10H



### HOOKS NOT ALTERNATING – 10D





CORRECT INCORRECT

## HOOKS NOT SECURED – 10E

### HOOK SEQUENCE INCORRECT – 10D

\*\*MUST BE
1,3,4,2 OR
1,3,2,4\*\*

\*\*WILL BE ON LOAD
PLACARD\*\*

### 7/16" NYLON ROPE KNOT INCORRECT