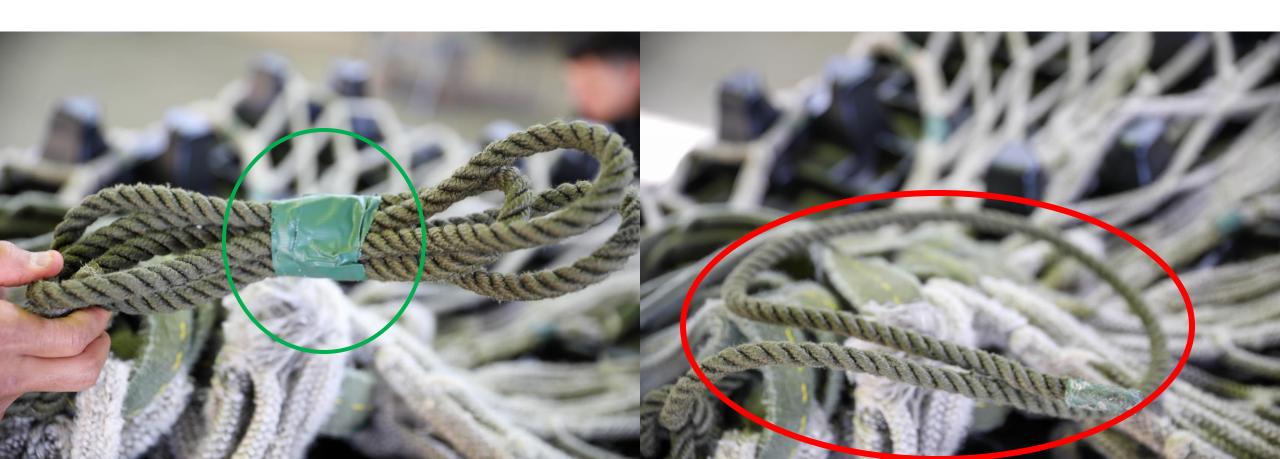

### 24" SUSPENSION WEB SEQUENCE INCORRECT – 9C

#### 24" SUSPENSION WEB TWISTED – 9C

CORRECT INCORRECT