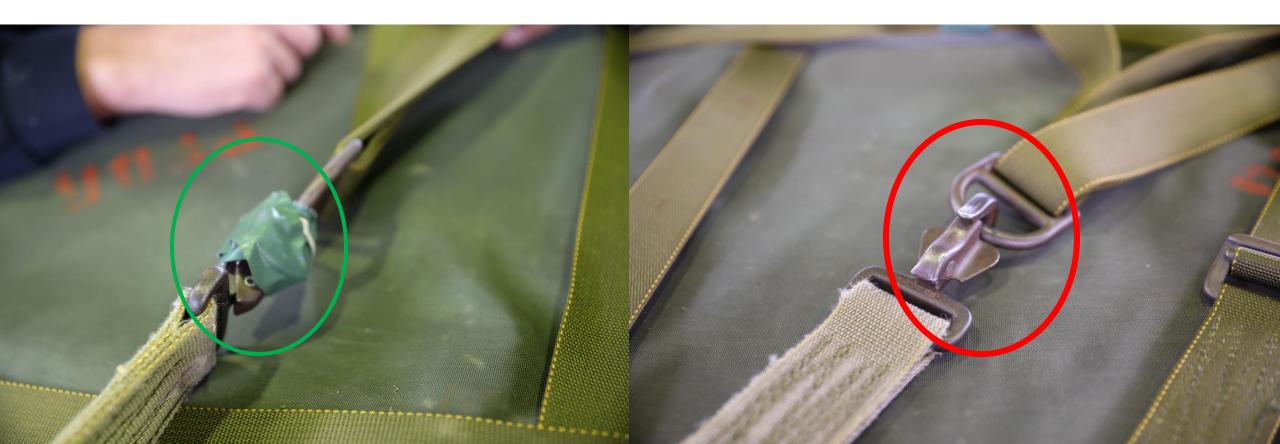

CT- 7D



#### HOOD LATCH NOT SECURED-7D



#### MIRRORS NOT SECURED-7D



#### STEERING WHEEL NOT SECURED -7D



#### KEY MISSING-7D



# TRANSMISSION SELECTOR NOT IN NEUTRAL-7D



#### PARKING BRAKE NOT ENGAGED - 7B



#### ENGINE COVER LATCH NOT SECURED – 7D



#### TURRET LATCH NOT SECURED – 7D



#### TURRET LOCK NOT ENGAGED - 7D



#### ANTENNA NOT REMOVED -7D



#### REAR HATCH HANDLE NOT SECURED – 7D



#### BATTERY BOX LATCH NOT SECURED – 7D



#### MEDIUM SUSPENSION CLEVIS WRENCH TIGHT - 9D

**CORRECT** 

**INCORRECT** 





#### MEDIUM SUSPENSION CLEVIS NOT SECURED - 9D

CORRECT

\*\*BOTH SIDES MUST BE TAPED\*\*



### 24" SUSPENSION WEB SEQUENCE INCORRECT – 9C



#### 24" SUSPENSION WEB TWISTED – 9C

CORRECT INCORRECT



#### CONNECTOR SNAP NOT SECURED – 9C

CORRECT INCORRECT



#### CONNECTOR SNAP FACING UP - 9C

CORRECT INCORRECT

\*\*TAPE OMITTED TO SHOW DEFICIENCY\*\*



### 188" STRAP TWISTED – 9B



#### 188" STRAP MISROUTED – 9B



# 188" STRAP MISROUTED THROUGH FRICTION ADAPTER (FA) – 9B



# EXCESS 188" STRAP SECURED OVER FRICTION ADAPTER (FA) – 9B

CORRECT INCORRECT



#### EXCESS 188" STRAP NOT SECURED — 9B



#### LACING CORD INCORRECT – 9B

**CORRECT** 

**INCORRECT** 

\*\*¼" COTTON WEBBING BEING USED\*\*





#### LACING CORD MISROUTED - 9B





#### LACING CORD KNOT INCORRECT – 9B



#### LACING CORD NOT SECURED – 9B



#### LATERAL STRAP TWISTED — 9B



#### LATERAL STRAP MISROUTED – 9B



### LATERAL STRAP MISROUTED THROUGH FRICTION ADAPTER (FA) – 9B



# EXCESS LATERAL STRAP SECURED OVER FRICTION ADAPTER (FA) – 9B



#### EXCESS LATERAL STRAP