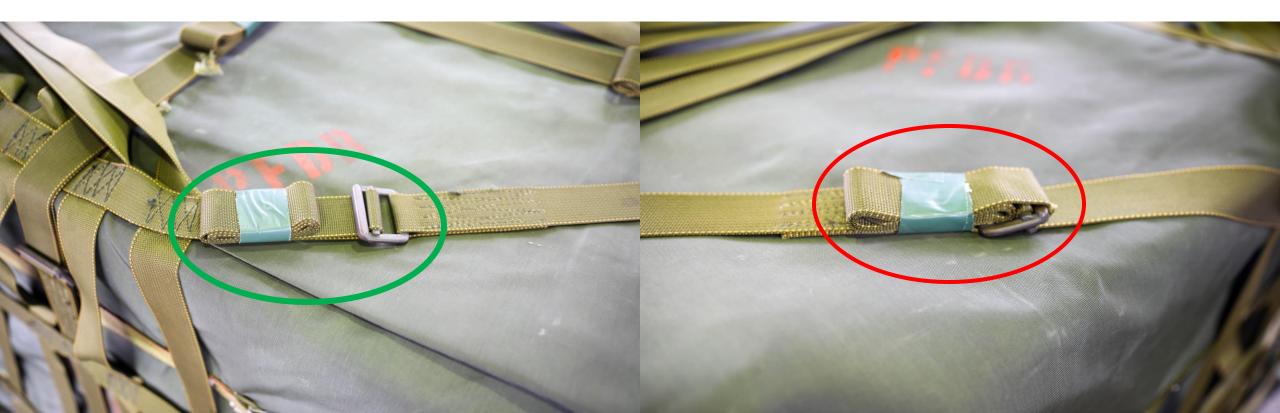

#### MEDIUM SUSPENSION CLEVIS NOT SECURED - 9D

CORRECT

\*\*BOTH SIDES MUST BE TAPED\*\*