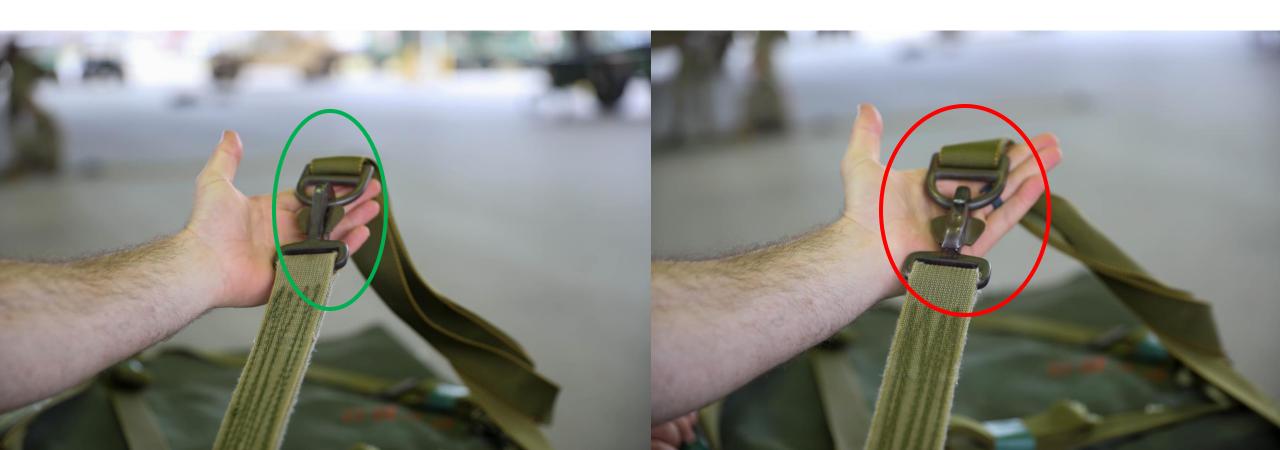

SECURED -7D



#### KEY MISSING-7D



# TRANSMISSION SELECTOR NOT IN NEUTRAL-7D



#### PARKING BRAKE NOT ENGAGED - 7B



#### ENGINE COVER LATCH NOT SECURED – 7D



#### TURRET LATCH NOT SECURED – 7D



#### TURRET LOCK NOT ENGAGED - 7D



#### ANTENNA NOT REMOVED -7D



#### REAR HATCH HANDLE NOT SECURED – 7D



#### BATTERY BOX LATCH NOT SECURED – 7D



#### MEDIUM SUSPENSION CLEVIS WRENCH TIGHT - 9D

**CORRECT** 

**INCORRECT** 





#### MEDIUM SUSPENSION CLEVIS NOT SECURED - 9D

CORRECT

\*\*BOTH SIDES MUST BE TAPED\*\*



### 24" SUSPENSION WEB SEQUENCE INCORRECT – 9C



#### 24" SUSPENSION WEB TWISTED – 9C

CORRECT INCORRECT



#### CONNECTOR SNAP NOT SECURED – 9C

CORRECT INCORRECT



#### CONNECTOR SNAP FACING UP - 9C

CORRECT INCORRECT

\*\*TAPE OMITTED TO SHOW DEFICIENCY\*\*



### 188" STRAP TWISTED – 9B



#### 188" STRAP MISROUTED – 9B



# 188" STRAP MISROUTED THROUGH FRICTION ADAPTER (FA) – 9B



# EXCESS 188" STRAP SECURED OVER FRICTION ADAPTER (FA) – 9B

CORRECT INCORRECT



#### EXCESS 188" STRAP NOT SECURED — 9B



#### LACING CORD INCORRECT – 9B

**CORRECT** 

**INCORRECT** 

\*\*¼" COTTON WEBBING BEING USED\*\*





#### LACING CORD MISROUTED - 9B





#### LACING CORD KNOT INCORRECT – 9B



#### LACING CORD NOT SECURED – 9B



#### LATERAL STRAP TWISTED — 9B



#### LATERAL STRAP MISROUTED – 9B



### LATERAL STRAP MISROUTED THROUGH FRICTION ADAPTER (FA) – 9B



# EXCESS LATERAL STRAP SECURED OVER FRICTION ADAPTER (FA) – 9B



#### EXCESS LATERAL STRAP NOT SECURED - 9B

CORRECT INCORRECT



#### PARKING BRAKE NOT ENGAGED – 7B



### CHAINS NOT PADDE