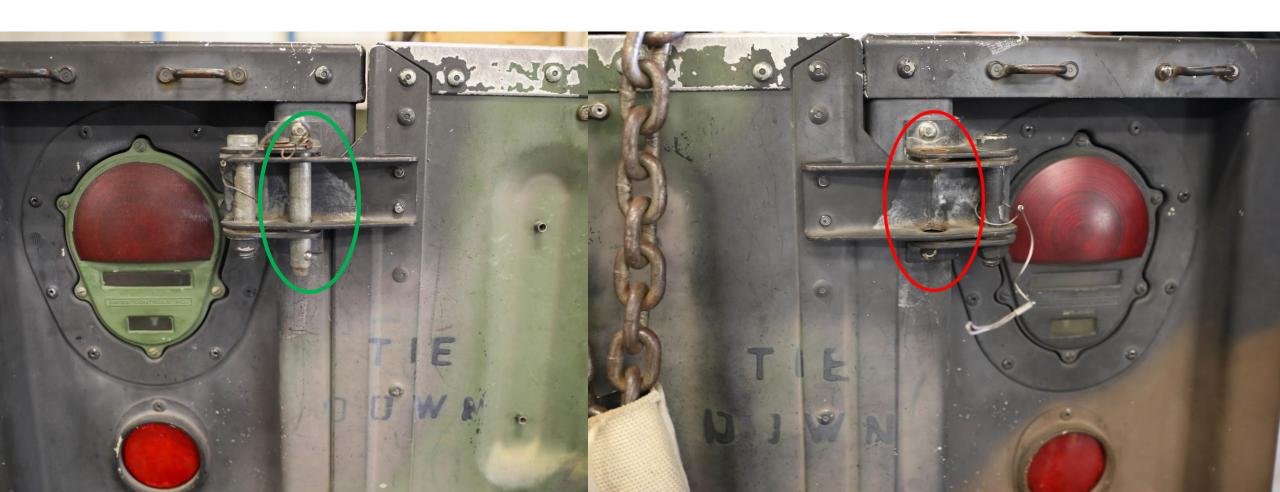

A) – 9B

CORRECT INCORRECT



#### EXCESS 188" STRAP NOT SECURED — 9B



#### LACING CORD INCORRECT – 9B

**CORRECT** 

**INCORRECT** 

\*\*¼" COTTON WEBBING BEING USED\*\*





#### LACING CORD MISROUTED - 9B





#### LACING CORD KNOT INCORRECT – 9B



#### LACING CORD NOT SECURED – 9B



#### LATERAL STRAP TWISTED — 9B



#### LATERAL STRAP MISROUTED – 9B



### LATERAL STRAP MISROUTED THROUGH FRICTION ADAPTER (FA) – 9B



# EXCESS LATERAL STRAP SECURED OVER FRICTION ADAPTER (FA) – 9B



#### EXCESS LATERAL STRAP NOT SECURED - 9B

CORRECT INCORRECT



#### PARKING BRAKE NOT ENGAGED – 7B



### CHAINS NOT PADDED – 7D



### STABILIZER LEGS NOT SECURED – 7D



### LIGHT CABLE NOT SECURED – 7D



### SAFETY CHAINS NOT SECURED – 7D



### TAILGATE LATCH NOT SECURED – 7D

CORRECT INCORRECT



#### STABILIZER LEGS NOT FULLY RETRACTED – 7D



### EXCESS CGU-1/B NOT SECURED – 7D



### CGU-1/B TWISTED – 7D



### FRONT JACK NOT FULLY RETRACTED — 7D



#### NET APEX TETHER CORD MISSING – 10H



### HOOKS NOT ALTERNATING – 10D





CORRECT INCORRECT

## HOOKS NOT SECURED – 10E

### HOOK SEQUENCE INCORRECT – 10D

\*\*MUST BE
1,3,4,2 OR
1,3,2,4\*\*

\*\*WILL BE ON LOAD
PLACARD\*\*

### 7/16" NYLON ROPE KNOT INCORRECT – 10H

**CORRECT** 

**INCORRECT** 

\*\*MUST BE SQUARE KNOT\*\*



# EXCESS 7/16" NYLON ROPE NOT SECURED – 10H



### 7/16" NYLON ROPE MISROUTED – 10H



# POINT OF ATTACHMENT (POA) TO LOAD INCORRECT – 8C

CORRECT INCORRECT



### APEX SPACER INCORRECT - 81



### APEX MISSING COTTER PIN – 8H



### CASTELLATED NUT INVERTED – 8H



### CASTELLATED NUT MISSING – 8H



#