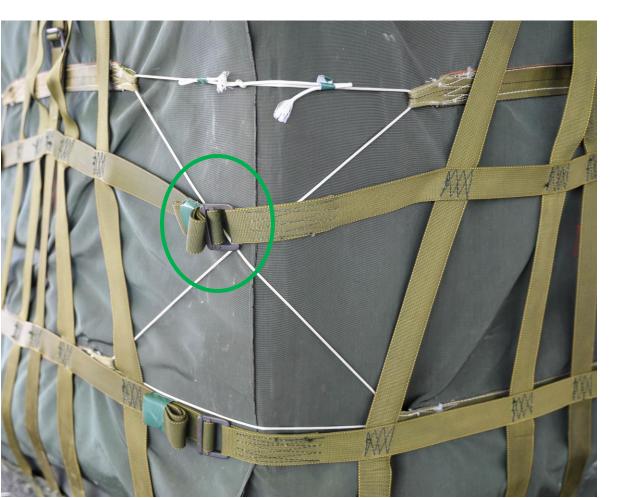

RENCH TIGHT - 9D

**CORRECT** 

**INCORRECT** 





#### MEDIUM SUSPENSION CLEVIS NOT SECURED - 9D

CORRECT

\*\*BOTH SIDES MUST BE TAPED\*\*



### 24" SUSPENSION WEB SEQUENCE INCORRECT – 9C



#### 24" SUSPENSION WEB TWISTED – 9C

CORRECT INCORRECT



#### CONNECTOR SNAP NOT SECURED – 9C

CORRECT INCORRECT



#### CONNECTOR SNAP FACING UP - 9C

CORRECT INCORRECT

\*\*TAPE OMITTED TO SHOW DEFICIENCY\*\*



### 188" STRAP TWISTED – 9B



#### 188" STRAP MISROUTED – 9B



# 188" STRAP MISROUTED THROUGH FRICTION ADAPTER (FA) – 9B



# EXCESS 188" STRAP SECURED OVER FRICTION ADAPTER (FA) – 9B

CORRECT INCORRECT



#### EXCESS 188" STRAP NOT SECURED — 9B



#### LACING CORD INCORRECT – 9B

**CORRECT** 

**INCORRECT** 

\*\*¼" COTTON WEBBING BEING USED\*\*





#### LACING CORD MISROUTED - 9B





#### LACING CORD KNOT INCORRECT – 9B



#### LACING CORD NOT SECURED – 9B



#### LATERAL STRAP TWISTED — 9B



#### LATERAL STRAP MISROUTED – 9B



### LATERAL STRAP MISROUTED THROUGH FRICTION ADAPTER (FA) – 9B



# EXCESS LATERAL STRAP SECURED OVER FRICTION ADAPTER (FA) – 9B



#### EXCESS LATERAL STRAP NOT SECURED - 9B

CORRECT INCORRECT



#### PARKING BRAKE NOT ENGAGED – 7B



### CHAINS NOT PADDED – 7D



### STABILIZER LEGS NOT SECURED – 7D



### LIGHT CABLE NOT SECURED – 7D



### SAFETY CHAINS NOT SECURED – 7D



### TAILGATE LATCH NOT SECURED – 7D

CORRECT INCORRECT



#### STABILIZER LEGS NOT FULLY RETRACTED – 7D



### EXCESS CGU-1/B NOT SECURED – 7D



### CGU-1/B TWISTED – 7D



### FRONT JACK NOT FULLY RETRACTED — 7D



#### NET APEX TETHER CORD MISSING – 10H



### HOO