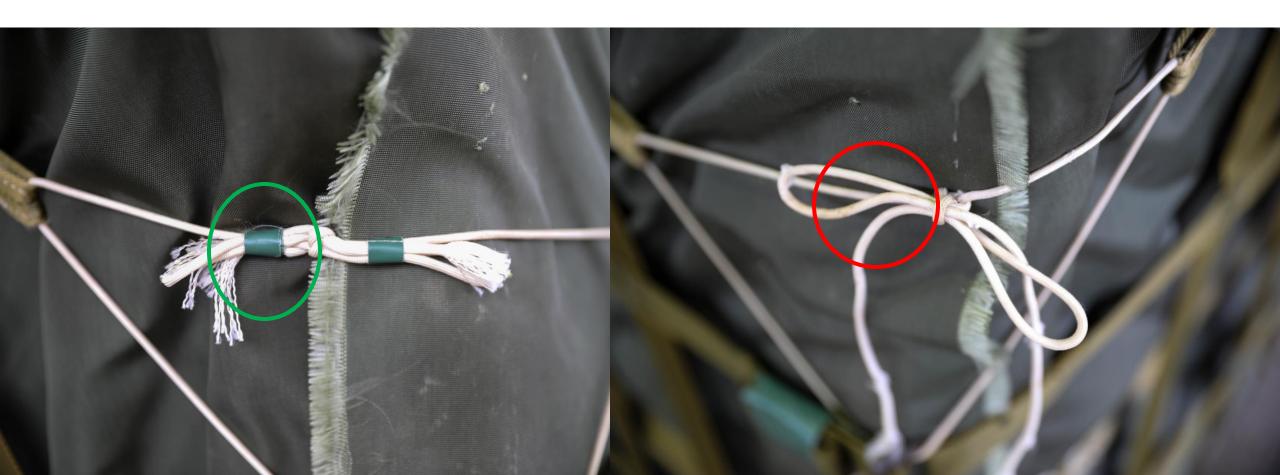

IS NOT SECURED - 9D

CORRECT

\*\*BOTH SIDES MUST BE TAPED\*\*



### 24" SUSPENSION WEB SEQUENCE INCORRECT – 9C



#### 24" SUSPENSION WEB TWISTED – 9C

CORRECT INCORRECT



#### CONNECTOR SNAP NOT SECURED – 9C

CORRECT INCORRECT



#### CONNECTOR SNAP FACING UP - 9C

CORRECT INCORRECT

\*\*TAPE OMITTED TO SHOW DEFICIENCY\*\*



### 188" STRAP TWISTED – 9B



#### 188" STRAP MISROUTED – 9B



# 188" STRAP MISROUTED THROUGH FRICTION ADAPTER (FA) – 9B



# EXCESS 188" STRAP SECURED OVER FRICTION ADAPTER (FA) – 9B

CORRECT INCORRECT



#### EXCESS 188" STRAP NOT SECURED — 9B



#### LACING CORD INCORRECT – 9B

**CORRECT** 

**INCORRECT** 

\*\*¼" COTTON WEBBING BEING USED\*\*





#### LACING CORD MISROUTED - 9B





#### LACING CORD KNOT INCORRECT – 9B



#### LACING CORD NOT SECURED – 9B



#### LATERAL STRAP TWISTED — 9B



#### LATERAL STRAP MISROUTED – 9B



### LATERAL STRAP MISROUTED THROUGH FRICTION ADAPTER (FA) – 9B



# EXCESS LATERAL STRAP SECURED OVER FRICTION ADAPTER (FA) – 9B



#### EXCESS LATERAL STRAP NOT SECURED - 9B

CORRECT INCORRECT



#### PARKING BRAKE NOT ENGAGED – 7B



### CHAINS NOT PADDED – 7D



### STABILIZER LEGS NOT SECURED – 7D



### LIGHT CABLE NOT SECURED – 7D



### SAFETY CHAINS NOT SECURED – 7D



### TAILGATE LATCH NOT SECURED – 7D

CORRECT INCORRECT



#### STABILIZER LEGS NOT FULLY RETRACTED – 7D



### EXCESS CGU-1/B NOT SECURED – 7D



### CGU-1/B TWISTED – 7D



### FRONT JACK NOT FULLY RETRACTED — 7D



#### NET APEX TETHER CORD MISSING – 10H



### HOOKS NOT ALTERNATING – 10D





CORRECT INCORRECT

## HOOKS NOT SECURED – 10E

##