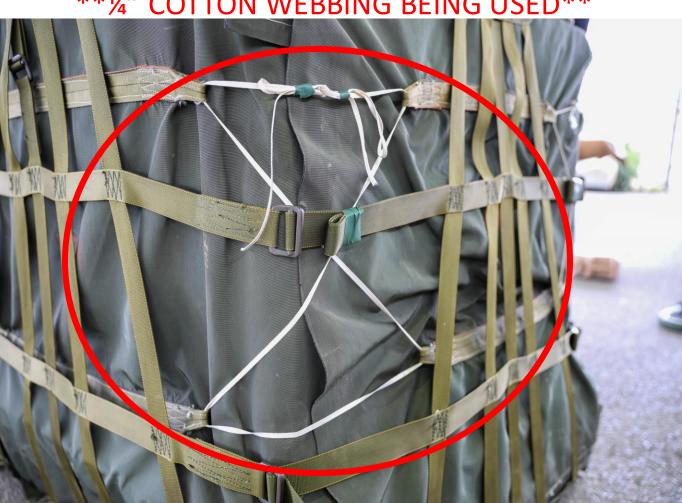

#### LACING CORD INCORRECT – 9B

**CORRECT** 

**INCORRECT** 

\*\*¼" COTTON WEBBING BEING USED\*\*