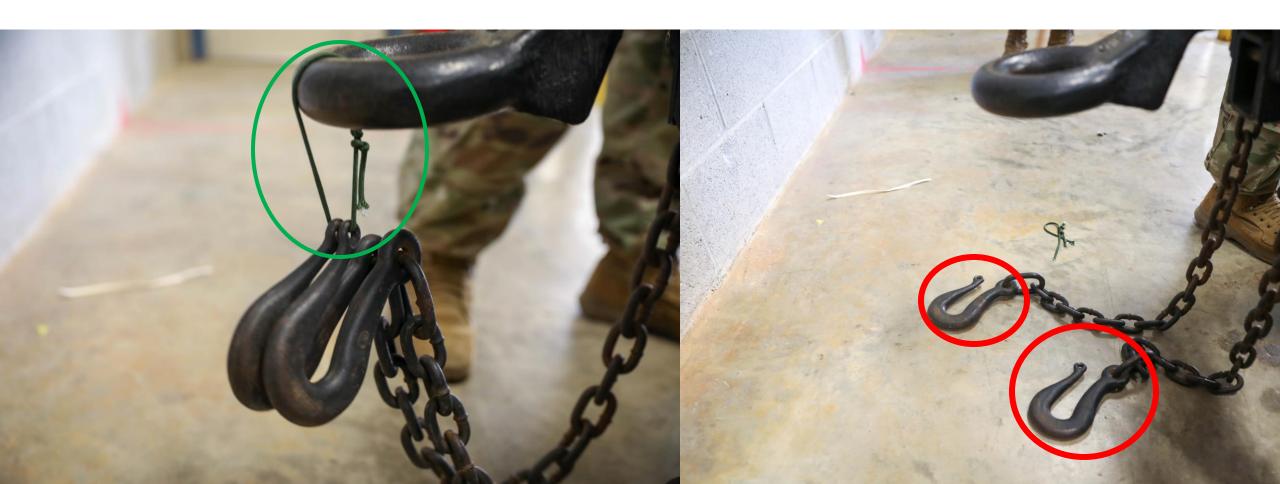

9B



# EXCESS 188" STRAP SECURED OVER FRICTION ADAPTER (FA) – 9B

CORRECT INCORRECT



#### EXCESS 188" STRAP NOT SECURED — 9B



#### LACING CORD INCORRECT – 9B

**CORRECT** 

**INCORRECT** 

\*\*¼" COTTON WEBBING BEING USED\*\*





#### LACING CORD MISROUTED - 9B





#### LACING CORD KNOT INCORRECT – 9B



#### LACING CORD NOT SECURED – 9B



#### LATERAL STRAP TWISTED — 9B



#### LATERAL STRAP MISROUTED – 9B



### LATERAL STRAP MISROUTED THROUGH FRICTION ADAPTER (FA) – 9B



# EXCESS LATERAL STRAP SECURED OVER FRICTION ADAPTER (FA) – 9B



#### EXCESS LATERAL STRAP NOT SECURED - 9B

CORRECT INCORRECT



#### PARKING BRAKE NOT ENGAGED – 7B



### CHAINS NOT PADDED – 7D



### STABILIZER LEGS NOT SECURED – 7D



### LIGHT CABLE NOT SECURED – 7D



### SAFETY CHAINS NOT SECURED – 7D



### TAILGATE LATCH NOT SECURED – 7D

CORRECT INCORRECT



#### STABILIZER LEGS NOT FULLY RETRACTED – 7D



### EXCESS CGU-1/B NOT SECURED – 7D



### CGU-1/B TWISTED – 7D



### FRONT JACK NOT FULLY RETRACTED — 7D



#### NET APEX TETHER CORD MISSING – 10H



### HOOKS NOT ALTERNATING – 10D





CORRECT INCORRECT

## HOOKS NOT SECURED – 10E

### HOOK SEQUENCE INCORRECT – 10D

\*\*MUST BE
1,3,4,2 OR
1,3,2,4\*\*

\*\*WILL BE ON LOAD
PLACARD\*\*

### 7/16" NYLON ROPE KNOT INCORRECT – 10H

**CORRECT** 

**INCORRECT** 

\*\*MUST BE SQUARE KNOT\*\*



# EXCESS 7/16" NYLON ROPE NOT SECURED – 10H



### 7/16" NYLON ROPE MISROUTED – 10H



# POINT OF ATTACHMENT (POA) TO LOAD INCORRECT – 8C

CORRECT INCORRECT



### APEX SPACER INCORRECT - 81



### APEX MISSING COTTER PIN – 8H



### CASTELLATED