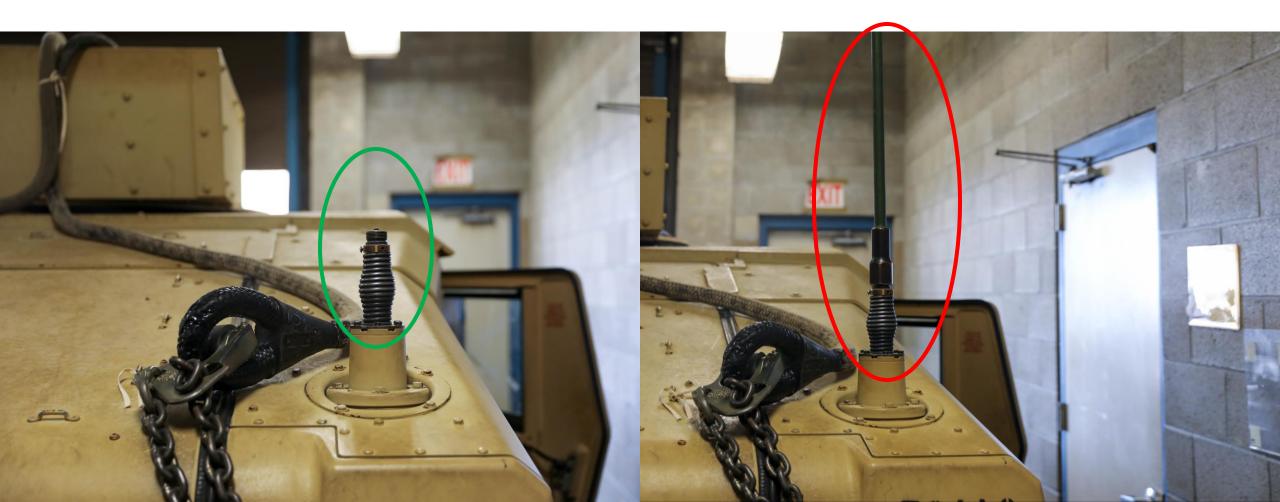

### Note:

\*\*Not all deficiencies from deficiency list are shown\*\*

\*\*Not all variations of deficiencies are shown\*\*

#### FUEL LEVEL INCORRECT-7C

**CORRECT** 

#### **INCORRECT**





#### TURRET NOT IN 12 O'CLOCK POSITION-7D



#### WHEEL ALIGNMENT INCORRECT- 7D



#### HOOD LATCH NOT SECURED-7D



#### MIRRORS NOT SECURED-7D



#### STEERING WHEEL NOT SECURED -7D



#### KEY MISSING-7D



# TRANSMISSION SELECTOR NOT IN NEUTRAL-7D



#### PARKING BRAKE NOT ENGAGED - 7B



#### ENGINE COVER LATCH NOT SECURED – 7D



#### TURRET LATCH NOT SECURED – 7D



#### TURRET LOCK NOT ENGAGED - 7D



#### ANTENNA NOT REMOVED -7D



#### REAR HATCH HANDLE NOT SECURED – 7D



#### BATTERY BOX LATCH NOT SECURED – 7D



#### MEDIUM SUSPENSION CLEVIS WRENCH TIGHT - 9D

**CORRECT** 

**INCORRECT** 





#### MEDIUM SUSPENSION CLEVIS NOT SECURED - 9D

CORRECT

\*\*BOTH SIDES MUST BE TAPED\*\*



### 24" SUSPENSION WEB SEQUENCE INCORRECT – 9C



#### 24" SUSPENSION WEB TWISTED – 9C

CORRECT INCORRECT



#### CONNECTOR SNAP NOT SECURED – 9C

CORRECT INCORRECT



#### CONNECTOR SNAP FACING UP - 9C

CORRECT INCORRECT

\*\*TAPE OMITTED TO SHOW DEFICIENCY\*\*



### 188" STRAP TWISTED – 9B



#### 188" STRAP MISROUTED – 9B



# 188" STRAP MISROUTED THROUGH FRICTION ADAPTER (FA) – 9B



# EXCESS 188" STRAP SECURED OVER FRICTION ADAPTER (FA) – 9B

CORRECT INCORRECT



#### EXCESS 188" STRAP NOT SECURED — 9B



#### LACING CORD IN