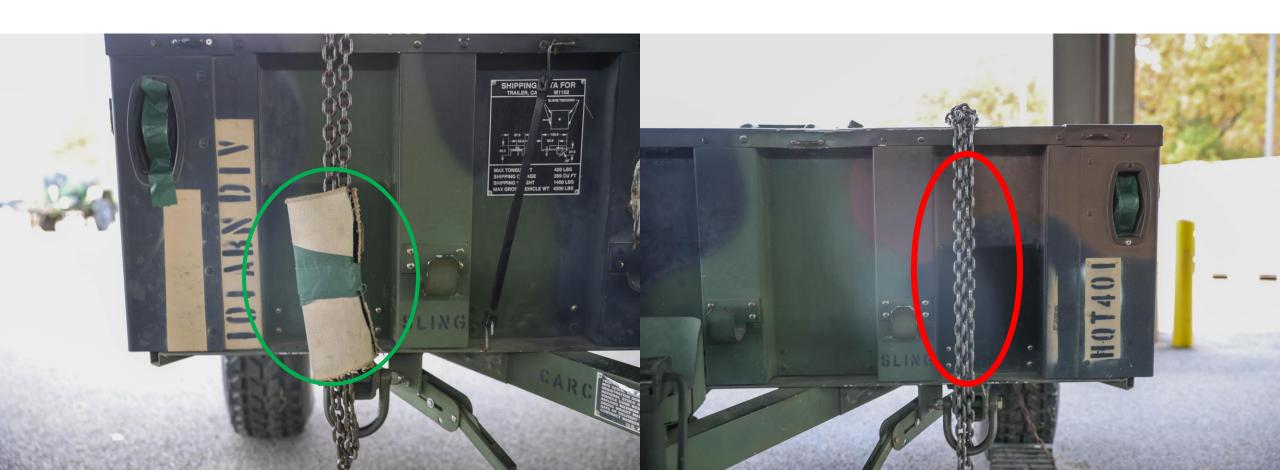

8" STRAP TWISTED – 9B



#### 188" STRAP MISROUTED – 9B



# 188" STRAP MISROUTED THROUGH FRICTION ADAPTER (FA) – 9B



# EXCESS 188" STRAP SECURED OVER FRICTION ADAPTER (FA) – 9B

CORRECT INCORRECT



#### EXCESS 188" STRAP NOT SECURED — 9B



#### LACING CORD INCORRECT – 9B

**CORRECT** 

**INCORRECT** 

\*\*¼" COTTON WEBBING BEING USED\*\*





#### LACING CORD MISROUTED - 9B





#### LACING CORD KNOT INCORRECT – 9B



#### LACING CORD NOT SECURED – 9B



#### LATERAL STRAP TWISTED — 9B



#### LATERAL STRAP MISROUTED – 9B



### LATERAL STRAP MISROUTED THROUGH FRICTION ADAPTER (FA) – 9B



# EXCESS LATERAL STRAP SECURED OVER FRICTION ADAPTER (FA) – 9B



#### EXCESS LATERAL STRAP NOT SECURED - 9B

CORRECT INCORRECT



#### PARKING BRAKE NOT ENGAGED – 7B



### CHAINS NOT PADDED – 7D



### STABILIZER LEGS NOT SECURED – 7D



### LIGHT CABLE NOT SECURED – 7D



### SAFETY CHAINS NOT SECURED – 7D



### TAILGATE LATCH NOT SECURED – 7D

CORRECT INCORRECT



#### STABILIZER LEGS NOT FULLY RETRACTED – 7D



### EXCESS CGU-1/B NOT SECURED – 7D



### CGU-1/B TWISTED – 7D



### FRONT JACK NOT FULLY RETRACTED — 7D



#### NET APEX TETHER CORD MISSING – 10H



### HOOKS NOT ALTERNATING – 10D





CORRECT INCORRECT

## HOOKS NOT SECURED – 10E

### HOOK SEQUENCE INCORRECT – 10D

\*\*MUST BE
1,3,4,2 OR
1,3,2,4\*\*

\*\*WILL BE ON LOAD
PLACARD\*\*

### 7/16" NYLON ROPE KNOT INCORRECT – 10H

**CORRECT** 

**INCORRECT** 

\*\*MUST BE SQUARE KNOT\*\*



# EXCESS 7/16" NYLON ROPE NOT SECURED – 10H



### 7/16" NYLON ROPE MISROUTED – 10H



# POINT OF ATTACHMENT (POA) TO LOAD INCORRECT