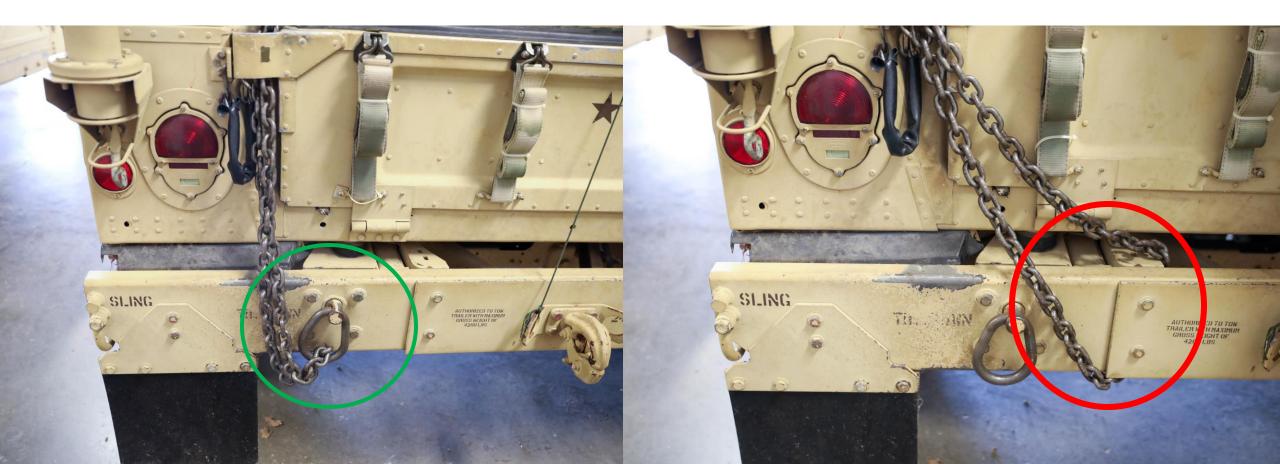

### CHAINS NOT PADDED – 7D

### CHAINS MISROUTED – 8C

\*\*BOTH PICTURES EXAMPLES OF INCORRECT\*\*