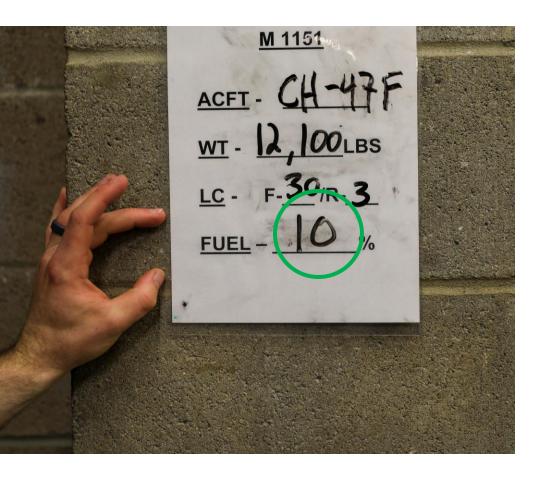

### Note:

\*\*Not all deficiencies from deficiency list are shown\*\*

\*\*Not all variations of deficiencies are shown\*\*

#### FUEL LEVEL INCORRECT-7C

**CORRECT** 

#### **INCORRECT**





#### TURRET NOT IN 12 O'CLOCK POSITION-7D



#### WHEEL ALIGNMENT INCORRECT- 7D



#### HOOD LATCH NOT SECURED-7D



#### MIRRORS NOT SECURED-7D



#### STEERING WHEEL NOT SECURED -7D



#### KEY MISSING-7D



# TRANSMISSION SELECTOR NOT IN NEUTRAL-7D



#### PARKING BRAKE NOT ENGAGED - 7B



#### ENGINE COVER LATCH NOT SECURED – 7D



#### TURRET LATCH NOT SECURED – 7D



#### TURRET LOCK NOT ENGAGED - 7D



#### ANTENNA NOT REMOVED -7D



#### REAR HATCH HANDLE NOT SECURED – 7D



#### BATTERY BOX LATCH NOT SECURED – 7D



#### MEDIUM SUSPENSION CLEVIS WRENCH TIGHT - 9D

**CORRECT** 

**INCORRECT** 





#### MEDIUM SUSPENSION CLEVIS NOT SECURED - 9D

CORRECT

\*\*BOTH SIDES MUST BE TAPED\*\*



### 24" SUSPENSION WEB SEQUENCE INCORRECT – 9C



#### 24" SUSPENSION WEB TWISTED – 9C

C