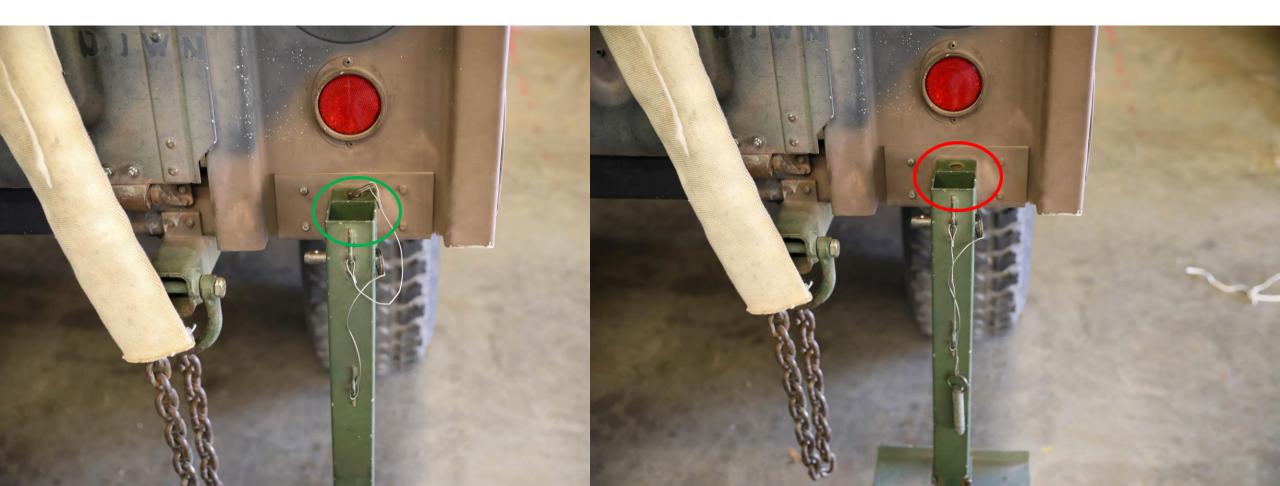

MISROUTED – 9B



# 188" STRAP MISROUTED THROUGH FRICTION ADAPTER (FA) – 9B



# EXCESS 188" STRAP SECURED OVER FRICTION ADAPTER (FA) – 9B

CORRECT INCORRECT



#### EXCESS 188" STRAP NOT SECURED — 9B



#### LACING CORD INCORRECT – 9B

**CORRECT** 

**INCORRECT** 

\*\*¼" COTTON WEBBING BEING USED\*\*





#### LACING CORD MISROUTED - 9B





#### LACING CORD KNOT INCORRECT – 9B



#### LACING CORD NOT SECURED – 9B



#### LATERAL STRAP TWISTED — 9B



#### LATERAL STRAP MISROUTED – 9B



### LATERAL STRAP MISROUTED THROUGH FRICTION ADAPTER (FA) – 9B



# EXCESS LATERAL STRAP SECURED OVER FRICTION ADAPTER (FA) – 9B



#### EXCESS LATERAL STRAP NOT SECURED - 9B

CORRECT INCORRECT



#### PARKING BRAKE NOT ENGAGED – 7B



### CHAINS NOT PADDED – 7D



### STABILIZER LEGS NOT SECURED – 7D



### LIGHT CABLE NOT SECURED – 7D



### SAFETY CHAINS NOT SECURED – 7D



### TAILGATE LATCH NOT SECURED – 7D

CORRECT INCORRECT



#### STABILIZER LEGS NOT FULLY RETRACTED – 7D



### EXCESS CGU-1/B NOT SECURED – 7D



### CGU-1/B TWISTED – 7D



### FRONT JACK NOT FULLY RETRACTED — 7D



#### NET APEX TETHER CORD MISSING – 10H



### HOOKS NOT ALTERNATING – 10D





CORRECT INCORRECT

## HOOKS NOT SECURED – 10E

### HOOK SEQUENCE INCORRECT – 10D

\*\*MUST BE
1,3,4,2 OR
1,3,2,4\*\*

\*\*WILL BE ON LOAD
PLACARD\*\*

### 7/16" NYLON ROPE KNOT INCORRECT – 10H

**CORRECT** 

**INCORRECT** 

\*\*MUST BE SQUARE KNOT\*\*



# EXCESS 7/16" NYLON ROPE NOT SECURED – 10H



### 7/16" NYLON ROPE MISROUTED – 10H



# POINT OF ATTACHMENT (POA) TO LOAD INCORRECT – 8C

CORRECT INCORRECT



### APEX SPA