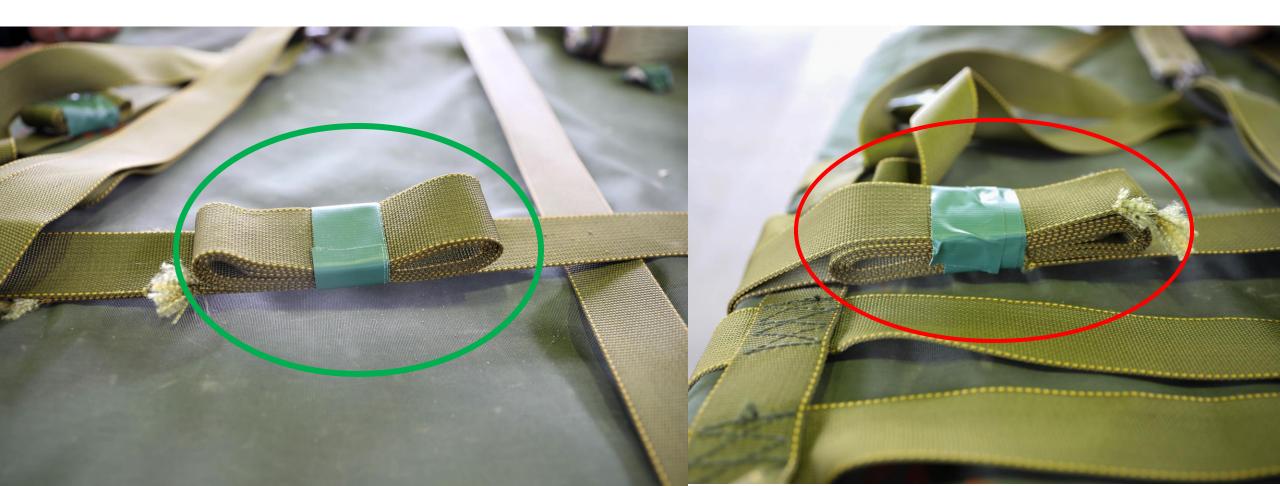

#### CONNECTOR SNAP FACING UP - 9C

CORRECT INCORRECT

\*\*TAPE OMITTED TO SHOW DEFICIENCY\*\*