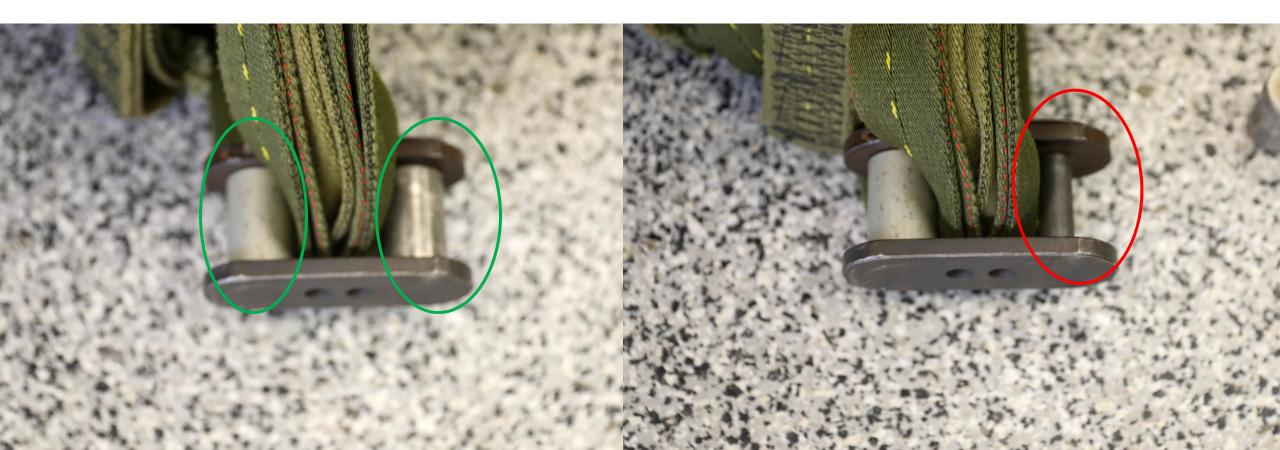

D
PLACARD\*\*

### 7/16" NYLON ROPE KNOT INCORRECT – 10H

**CORRECT** 

**INCORRECT** 

\*\*MUST BE SQUARE KNOT\*\*



# EXCESS 7/16" NYLON ROPE NOT SECURED – 10H



### 7/16" NYLON ROPE MISROUTED – 10H



# POINT OF ATTACHMENT (POA) TO LOAD INCORRECT – 8C

CORRECT INCORRECT



### APEX SPACER INCORRECT - 81



### APEX MISSING COTTER PIN – 8H



### CASTELLATED NUT INVERTED – 8H



### CASTELLATED NUT MISSING – 8H



### SNAP RING MISSING – 8B



### DOME NUT/LOCKING NUT MISSING – 8B

CORRECT INCORRECT





### CHAINS MISROUTED – 8C

\*\*BOTH PICTURES EXAMPLES OF INCORRECT\*\*

### EXCESS CHAIN NOT SECURED – 8F

\*\*ONLY APPLYS TO OVER 10 LINKS\*\*

CORRECT INCORRECT



# PERMANENT TIE VS. BREAKAWAY TIE – 8G/10F



# TYPE IV CONNECTOR LINK ALUMINUM BUFFER MISSING – 7D

CORRECT INCORRECT



# CARGO HOOK REACH PENDANT (CHRP) INVERTED – 8J

INCORRECT
(Arrow needs to be facing away from the load)