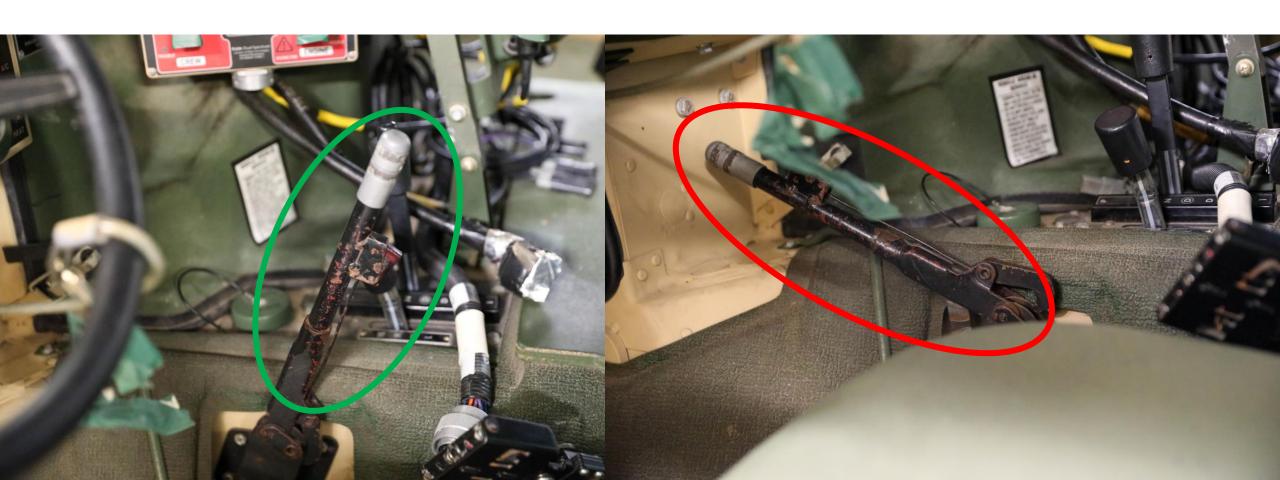

### Note:

\*\*Not all deficiencies from deficiency list are shown\*\*

\*\*Not all variations of deficiencies are shown\*\*

#### FUEL LEVEL INCORRECT-7C

**CORRECT** 

#### **INCORRECT**





#### TURRET NOT IN 12 O'CLOCK POSITION-7D



#### WHEEL ALIGNMENT INCORRECT- 7D



#### HOOD LATCH NOT SECURED-7D



#### MIRRORS NOT SECURED-7D



#### STEERING WHEEL NOT SECURED -7D



#### KEY MISSING-7D



# TRANSMISSION SELECTOR NOT IN NEUTRAL-7D



#### PARKING BRAKE NOT ENGAGED - 7B



#### ENGINE COVER LATCH NOT SECURED – 7D



#### TURRET LATCH NOT SECURED – 7D



#### TURRET LOCK NOT ENGAGED - 7D



#### ANTENNA NOT REMOVED -7D



#### REAR HATCH HANDLE NOT SECURED – 7D



#### BATTERY BOX LATCH NOT SECURED – 7D



#### MEDIUM SUSPENSION CLEVIS WRENCH TIGHT - 9D

**CORRECT** 

**INCORRECT** 





#### MEDIUM SUSPENSION CLEVIS NOT SECURED - 9D

CORRECT

\*\*BOTH SIDES MUST BE TAPED\*\*



### 24" SUSPENSION WEB SEQUENCE INCORRECT – 9C



#### 24" SUSPENSION WEB TWISTED – 9C

CORRECT INCORRECT



#### CONNECTOR SNAP NOT SECURED – 9C

CORRECT INCORRECT



#### CONNECTOR SNAP FACING UP - 9C

CORRECT INCORRECT

\*\*TAPE OMITTED TO SHOW DEFICIENCY\*\*



### 188" STRAP TWISTED – 9B



#### 188" STRAP MISROUTED – 9B



# 188" STRAP MISROUTED THROUGH FRICTION ADAPTER (FA) –