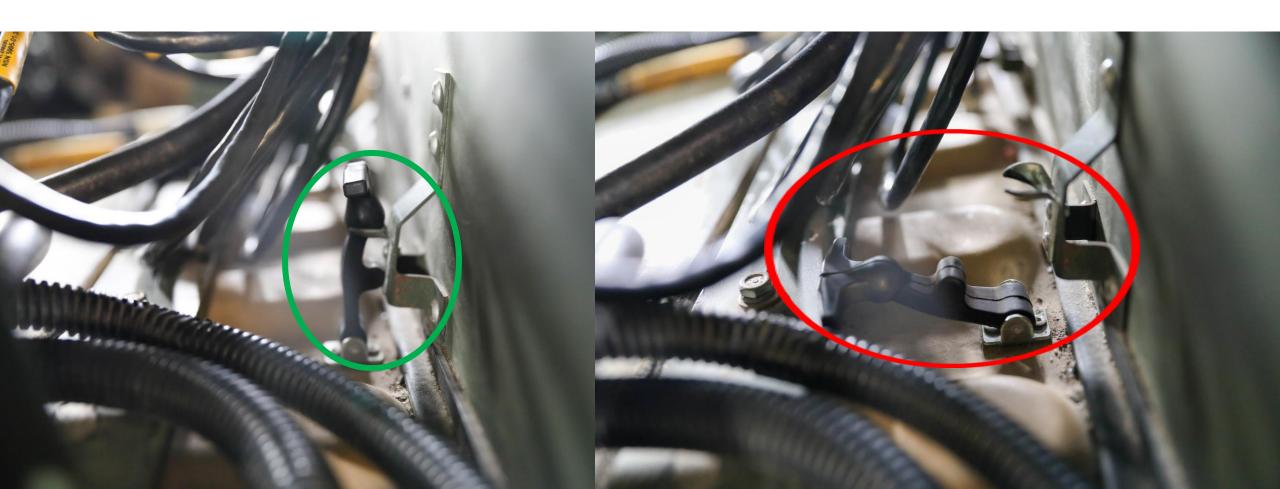

### Note:

\*\*Not all deficiencies from deficiency list are shown\*\*

\*\*Not all variations of deficiencies are shown\*\*

#### FUEL LEVEL INCORRECT-7C

**CORRECT** 

#### **INCORRECT**





#### TURRET NOT IN 12 O'CLOCK POSITION-7D



#### WHEEL ALIGNMENT INCORRECT- 7D



#### HOOD LATCH NOT SECURED-7D



#### MIRRORS NOT SECURED-7D



#### STEERING WHEEL NOT SECURED -7D



#### KEY MISSING-7D



# TRANSMISSION SELECTOR NOT IN NEUTRAL-7D



#### PARKING BRAKE NOT ENGAGED - 7B



#### ENGINE COVER LATCH NOT SECURED – 7D



#### TURRET LATCH NOT SECURED – 7D



#### TURRET LOCK NOT ENGAGED - 7D



#### ANTENNA NOT REMOVED -7D



#### REAR HATCH HANDLE NOT SECURED – 7D



#### BATTERY BOX LATCH NOT SECURED – 7D



#### MEDIUM SUSPENSION CLEVIS WRENCH TIGHT - 9D

**CORRECT** 

**INCORRECT** 





#### MEDIUM SUSPENSION CLEVIS NOT SECURED - 9D

CORRECT

\*\*BOTH SIDES MUST BE TAPED\*\*



### 24" SUSPENSION WEB SEQUENCE INCORRECT – 9C



#### 24" SUSPENSION WEB TWISTED – 9C

CORRECT INCORRECT



#### CONNECTOR SNAP NOT SECURED – 9C

CORRECT INCORRECT



#### CONNECTOR SNAP FACING UP - 9C

CORRECT INCORRECT

\*\*TAPE OMITTED TO SHOW DEFICIENCY\*\*



### 188" STRAP TWISTED – 9B



#### 188" STRAP MISROUTED – 9B



# 188" STRAP MISROUTED THROUGH FRICTION ADAPTER (FA) – 9B



# EXCESS 188" STRAP SECURED OVER FRIC