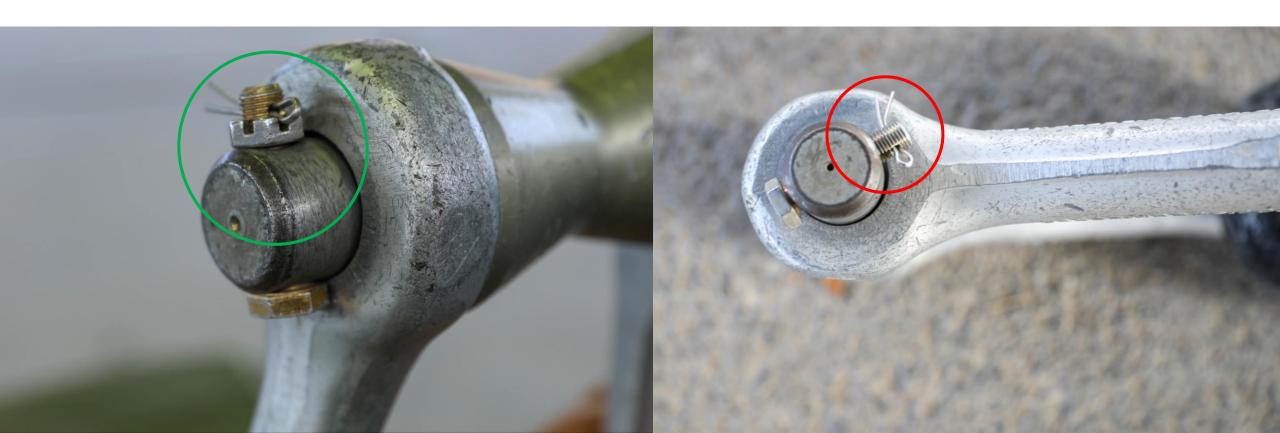

T



#### STABILIZER LEGS NOT FULLY RETRACTED – 7D



### EXCESS CGU-1/B NOT SECURED – 7D



### CGU-1/B TWISTED – 7D



### FRONT JACK NOT FULLY RETRACTED — 7D



#### NET APEX TETHER CORD MISSING – 10H



### HOOKS NOT ALTERNATING – 10D





CORRECT INCORRECT

## HOOKS NOT SECURED – 10E

### HOOK SEQUENCE INCORRECT – 10D

\*\*MUST BE
1,3,4,2 OR
1,3,2,4\*\*

\*\*WILL BE ON LOAD
PLACARD\*\*

### 7/16" NYLON ROPE KNOT INCORRECT – 10H

**CORRECT** 

**INCORRECT** 

\*\*MUST BE SQUARE KNOT\*\*



# EXCESS 7/16" NYLON ROPE NOT SECURED – 10H



### 7/16" NYLON ROPE MISROUTED – 10H



# POINT OF ATTACHMENT (POA) TO LOAD INCORRECT – 8C

CORRECT INCORRECT



### APEX SPACER INCORRECT - 81



### APEX MISSING COTTER PIN – 8H



### CASTELLATED NUT INVERTED – 8H



### CASTELLATED NUT MISSING – 8H



### SNAP RING MISSING – 8B



### DOME NUT/LOCKING NUT MISSING – 8B

CORRECT INCORRECT





### CHAINS MISROUTED – 8C

\*\*BOTH PICTURES EXAMPLES OF INCORRECT\*\*

### EXCESS CHAIN NOT SECURED – 8F

\*\*ONLY APPLYS TO OVER 10 LINKS\*\*

CORRECT INCORRECT



# PERMANENT TIE VS. BREAKAWAY TIE – 8G/10F



# TYPE IV CONNECTOR LINK ALUMINUM BUFFER MISSING – 7D

CORRECT INCORRECT



# CARGO HOOK REACH PENDANT (CHRP) INVERTED – 8J

INCORRECT
(Arrow needs to be facing away from the load)